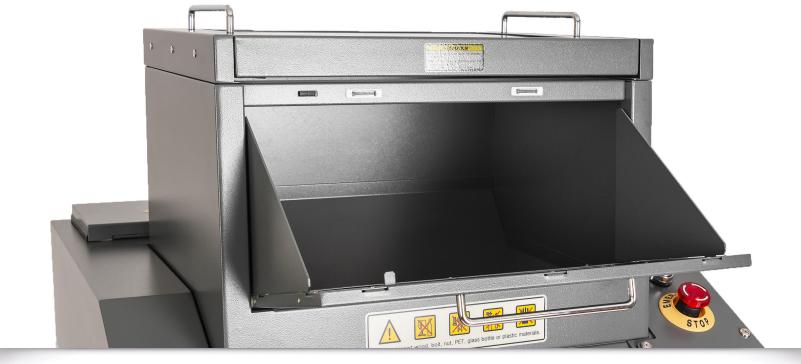

Jam Protection

Self-Clean Shredder

Precision Engineered

The PowerTEC® 909 Hopper Shredder has multiple feed openings to conveniently shred high volumes of paper and optical media.

Safety features include emergency stop button and key lock to prevent unauthorized use.