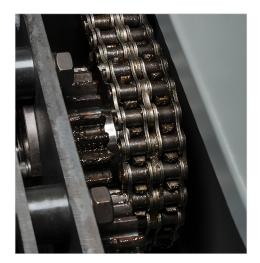

- Powerful high capacity shredder for paper and optical media
- Security Level P-3 for the destruction of sensitive information
- Mighty 5 Hp continuous duty motor with chain driven operation
- Automatic EvenFlow Lubricator provides continuous oil across the cutting cylinders

Aggressive, heavy-duty cutting cylinders are designed for high-volume shredding.

Powerful chain-driven motor provides slip-free performance.