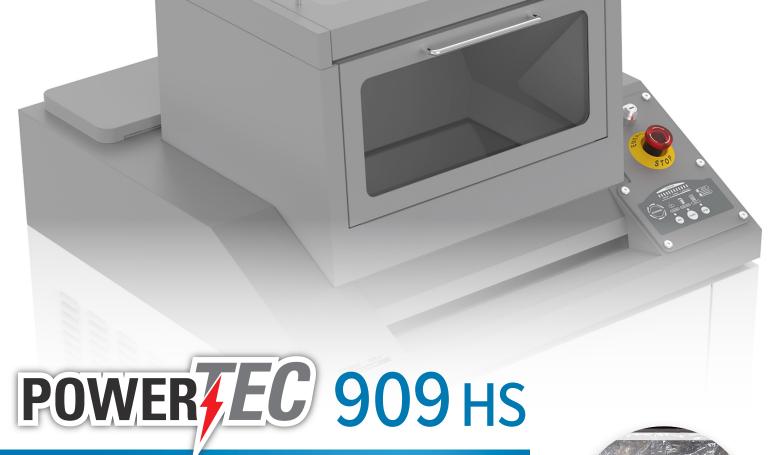

## High Capacity Industrial Shredder

The PowerTEC® 909 HS Hopper Shredder is a high capacity machine for destroying sensitive information on paper and optical media. It features a powerful chain driven motor, an automatic EvenFlow Lubricator, and simple push button operation. This shredder is rated for Security Level P-3 destruction and holds up to 68 gallons of waste. It's precision engineered and guaranteed to provide many years of trouble-free operation.

- Automatic jam protection eliminates frustration
- LED keypad with easy-to-use controls for simple operation
- Rubber shock mounts suspend the cutting head and reduce vibration
- Self-cleaning mode ensures optimal performance
- Center folding table can be lifted and used for high volume shredding