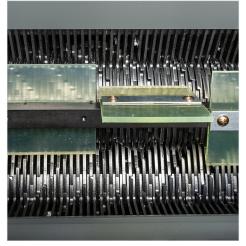

Aggressive, heavy-duty cutting cylinders are designed for high-volume shredding.

Powerful chain-driven motor provides slip-free performance.