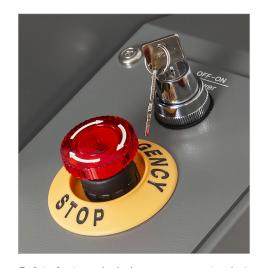

Jam Protection

Self-Clean Shredder

Precision Engineered

The PowerTEC® 909 Hopper Shredder has multiple feed openings to conveniently shred high volumes of paper and optical media.

Safety features include emergency stop button and key lock to prevent unauthorized use.