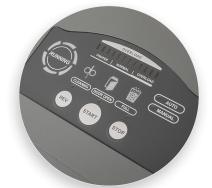

- Automatic jam protection eliminates frustration
- LED keypad with easy-to-use controls for simple operation
- Rubber shock mounts suspend the cutting head and reduce vibration
- Self-cleaning mode ensures optimal performance
- Center folding table can be lifted and used for high volume shredding

High capacity shredder can hold up

to 68 gallons of waste in roll-out bin.

LED keypad with easy-to-use controls for simple operation.

curity Sheet
evel Capacity

Optical Media

Chain Driven Motor

EvenFlow Lubricator