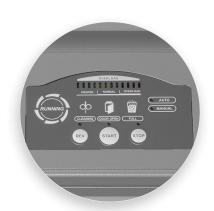

Built-in conveyor belt feeds paper and optical media directly into shredder.

LED keypad with easy-to-use controls for simple operation.

Sheet Capacity

Optical

Chain Driven Motor

EvenFlow Lubricator

Jam Protection