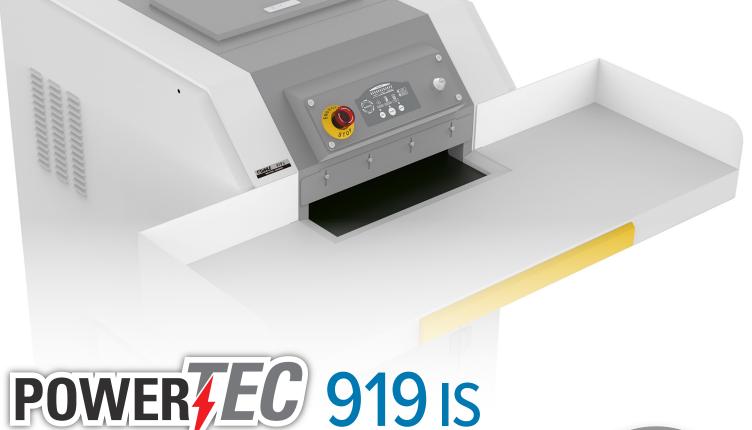

## High Capacity Industrial Shredder

The PowerTEC® 919 IS Industrial Shredder is a high capacity conveyor machine for destroying sensitive information on stacks of paper, optical media, and binders. It features a powerful chain driven motor, automatic jam protection, and simple push button operation. This shredder is rated for Security Level P-3 destruction and holds up to 45 gallons of waste. An optional Output Conveyor (919 CB) is available for waste disposal in a large recycling bin or baler. The 919 IS is precision engineered and guaranteed to provide many years of trouble-free operation.

Built-in conveyor belt feeds paper and optical media directly into shredder.

LED keypad with easy-to-use controls for simple operation.

Sheet Capacity

Optical

Chain Driven Motor

EvenFlow Lubricator

Jam Protection

Self-Clean Shredder

Precision Engineered

The PowerTEC® 919 Industrial Shredder is precision engineered to shred high volumes of paper, binders, and optical media with ease.

Emergency stop button, safety bar, and key lock ensure safe shredding.

Built-in work tray holds high volumes of paper and media to make shredding easier.

The extra-large roll-out bin can hold up to 45 gallons of waste.