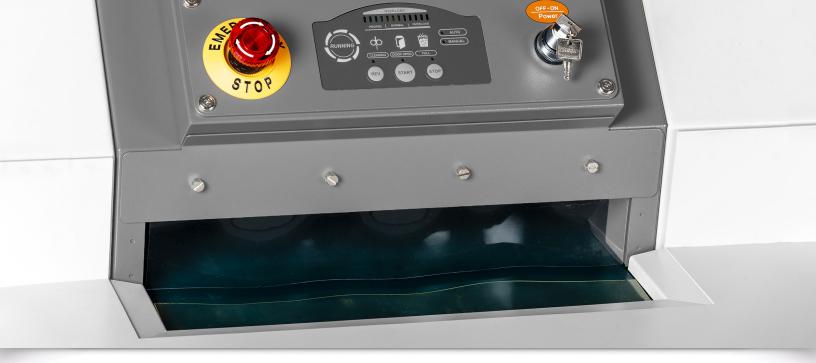

Self-Clean Shredder

Precision Engineered

The PowerTEC® 919 Industrial Shredder is precision engineered to shred high volumes of paper, binders, and optical media with ease.

Emergency stop button, safety bar, and key lock ensure safe shredding.