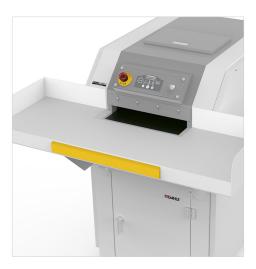

Built-in work tray holds high volumes of paper and media to make shredding easier.

The extra-large roll-out bin can hold up to 45 gallons of waste.