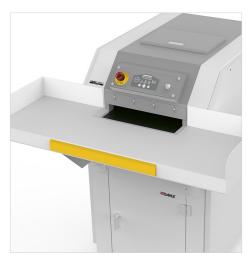

Built-in conveyor belt feeds paper and optical media directly into shredder.

LED keypad with easy-to-use controls for simple operation.

Sheet Capacity

Optical Media

Chain Driven Motor

EvenFlow Lubricator

Jam Protection

Built-in work tray holds high volumes of paper and media to make shredding easier.

The extra-large roll-out bin can hold up to 120 gallons of waste.