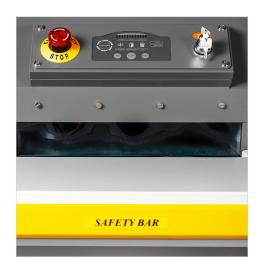

Self-Clean Shredder

Precision Engineered

The PowerTEC® 929 Industrial Shredder is precision engineered to shred high volumes of paper, binders, and optical media with ease.

Emergency stop button, safety bar, and key lock ensure safe shredding.