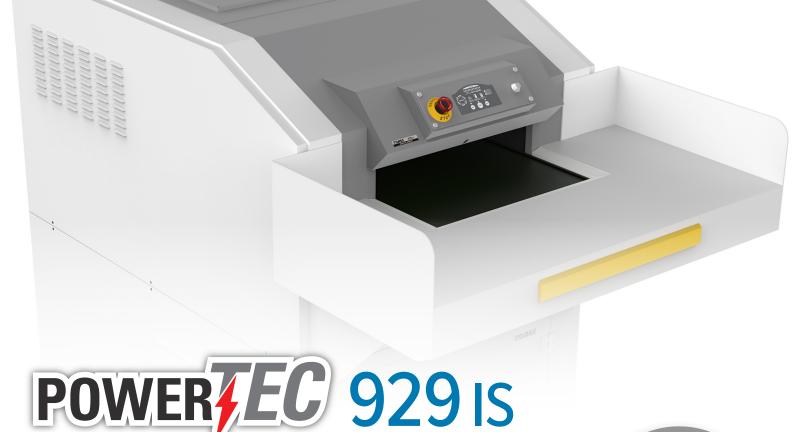

## High Capacity Industrial Shredder

The PowerTEC® 929 IS Industrial Shredder is a high capacity conveyor machine for destroying sensitive information on stacks of paper, optical media, and binders. It features a powerful chain driven motor, automatic jam protection, and simple push button operation. This shredder is rated for Security Level P-3 destruction and holds up to 120 gallons of waste. An optional Output Conveyor (929 CB) is available for waste disposal in a large recycling bin or baler. The 929 IS is precision engineered and guaranteed to provide many years of trouble-free operation.

Built-in conveyor belt feeds paper and optical media directly into shredder.

LED keypad with easy-to-use controls for simple operation.

Sheet Capacity

Optical Media

Chain Driven Motor

EvenFlow Lubricator

Jam Protection

Built-in work tray holds high volumes of paper and media to make shredding easier.

The extra-large roll-out bin can hold up to 120 gallons of waste.