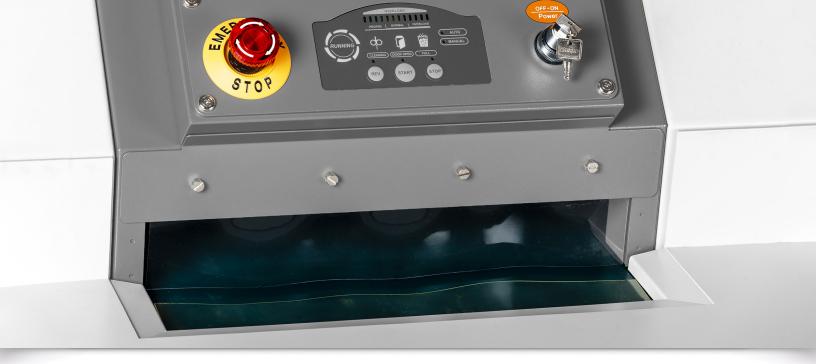

Self-Clean Shredder

Precision Engineered

The PowerTEC® 929 Industrial Shredder is precision engineered to shred high volumes of paper, binders, and optical media with ease.

Emergency stop button, safety bar, and key lock ensure safe shredding.

- Automatic EvenFlow Lubricator provides continuous oil across the cutting cylinders
- Rubber shock mounts suspend the cutting head and reduce vibration
- Self-cleaning mode ensures optimal performance
- Optional output conveyor (929 CB) available for waste disposal in large recycling bin or baler