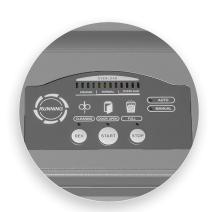

Built-in conveyor belt feeds paper and optical media directly into shredder.

LED keypad with easy-to-use controls for simple operation.

Sheet Capacity

Optical Media

Chain Driven Motor

EvenFlow Lubricator

Jam Protection

Self-Clean Shredder

Precision Engineered

The PowerTEC® 929 Industrial Shredder is precision engineered to shred high volumes of paper, binders, and optical media with ease.

Emergency stop button, safety bar, and key lock ensure safe shredding.