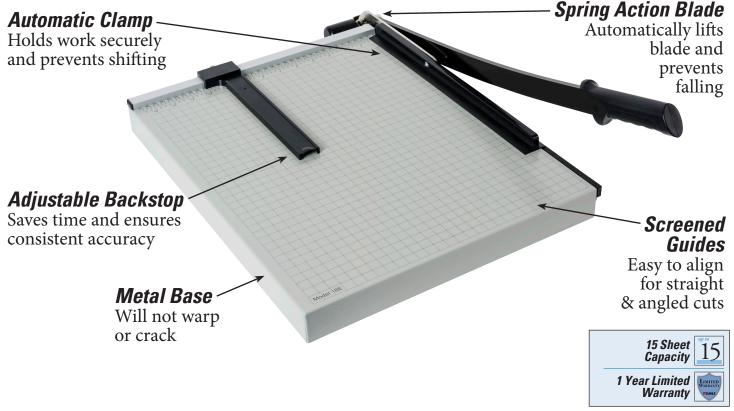

## Safety Instructions

- To avoid injuries, use the trimmer on a solid, level, and secure surface.
- Always secure the blade to the base after use.
- Keep young children away from the trimmer.
- Do not touch the cutting blade with your fingers.

## Usage

- The cutting blade is secured into place during non-operation. To release the upper blade, gently push to the right approximately ½" and lift up.
- Place the material to be cut on the surface of the trimmer. With the use of the markings, size the material to the desired length or set the backstop to the correct position.
- Press the blade down slowly. The clamp will automatically hold the material in place.
- After the cutting process is complete, lift the blade to release the clamp and remove the material. Secure the blade by slightly pushing to the right  $\frac{1}{2}$  and dropping the blade down slightly.