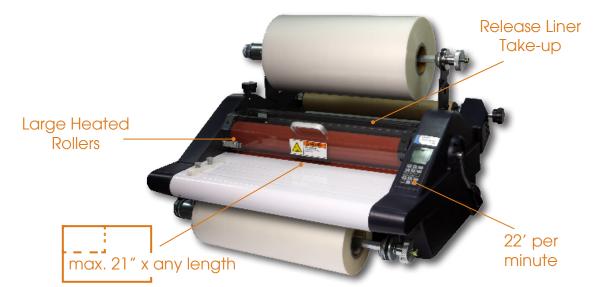

## **DURALAM 21**

## Quality and versatility in one fast, easy to use, convenient machine...

• Table top 21" hot roll laminator for one and two side hot lamination

• Emergency stops, photo feeding sensor, and safety interlocks on all covers and feed tray for safe operation

- Dual large diameter hot rollers create ultimate adhesion
- Built in decurling device for flat single sided lamination
- Sleeking film rewinder enables extraordinary finishing options
- Easy to use digital display and keypad with up to 8 custom settings
- Efficient Auto off and Standby to reduce power consumption
- Patented top and bottom film alignment system
- Can laminate both hot and cold
- Full One Year Warranty