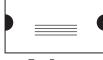

With postal regulations changing, having a dependable and efficient tabber can make your mailings compliant with very little effort. The **FD 260** provides a short paper path with no need for skewing adjustment, and high productivity because the short edge of the document feeds through the machine, increasing production rates at any given speed. Accuracy is also key, as the tabs fold tight to the edge of the piece, without drifting from left to right. The FD 260 tabs up to 15,000 pieces per hour, using a variety of tab stocks including clear, translucent and paper, in sizes from 1" to 1.5", with a built-in waste take-up spool to reduce down time. Depending on document specifications, the mailpiece can be fed through in different directions, to apply tabs in various locations, as shown below.

#### Various Tabbing Positions

ass Two Passes

Three Passes