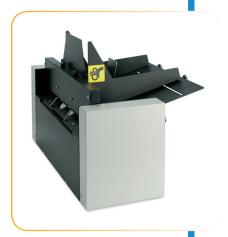

# FD 260 Tabber AUTOMATED DOCUMENT TABBING

FD 260 Tabber shown with optional FD 260-10 Feeder and optional FD 260-20 Conveyor

The Formax **FD 260 Tabbing System** makes quick work of applying postal tabs to folded mailpieces. Using "crash tab" technology, the edge of the mailpiece is fed into the FD 260 where it contacts an adhesive tab and travels through a set of rollers where the tab is tightly folded and sealed, creating a mail-ready piece.

FD 260 Tabber