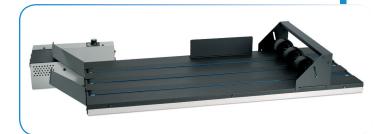

### FD 260-20 Conveyor Specifications

| Speed:          | Adjustable, from 0 - 120 fpm     |
|-----------------|----------------------------------|
| Document Sizes: | Up to 16" wide, unlimited length |
| Dimensions:     | 40" L x 5.5" H x 18.5" W         |
| Weight:         | 40 lbs                           |
| Power:          | 115V, 2A, 60Hz or 230V, 1A, 50Hz |
| Features:       | Weight wheel assembly included   |

FD 260-20 Conveyor

Formax - New Hampshire, USA www.formax.com

Local Dealer: