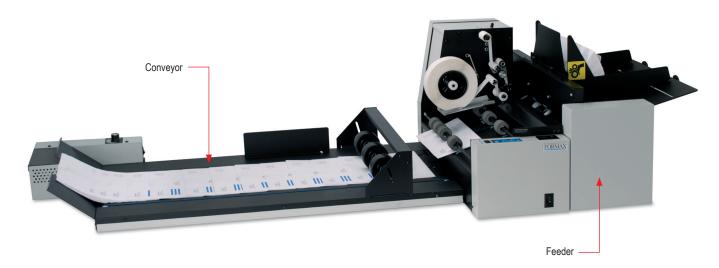

# FD 260 Tabber AUTOMATED DOCUMENT TABBING

FD 260 Tabber shown with optional FD 260-10 Feeder and optional FD 260-20 Conveyor

The Formax **FD 260 Tabbing System** makes quick work of applying postal tabs to folded mailpieces. Using "crash tab" technology, the edge of the mailpiece is fed into the FD 260 where it contacts an adhesive tab and travels through a set of rollers where the tab is tightly folded and sealed, creating a mail-ready piece.

With the addition of the optional **FD 260-10 Feeder**, operators can input a stack of up to 8" of material to be tabbed. Adjustable side guides prevent document skewing. The optional **FD 260-20 Conveyor** offers adjustable speed from 0 - 120 fpm, and stacks tabbed pieces in a neat, sequential order for easy removal.