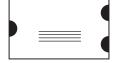

With postal regulations changing, having a dependable and efficient tabber can make your mailings compliant with very little effort. The **FD 260** provides a short paper path with no need for skewing adjustment, and high productivity because the short edge of the document feeds through the machine, increasing production rates at any given speed. Accuracy is also key, as the tabs fold tight to the edge of the piece, without drifting from left to right. The FD 260 tabs up to 15,000 pieces per hour, using a variety of tab stocks including clear, translucent and paper, in sizes from 1" to 1.5", with a built-in waste take-up spool to reduce down time. Depending on document specifications, the mailpiece can be fed through in different directions, to apply tabs in various locations, as shown below.

#### Various Tabbing Positions

ass Two Passes

Three Passes