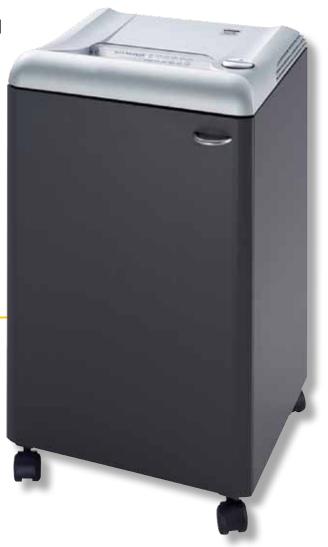

## POWERSHRED® 2127M

### Commercial Shredder

## **Specifications**

| Model #      | 2127M                                               |
|--------------|-----------------------------------------------------|
| Item         | 3440901                                             |
| Sheets/Pass  | 8-10                                                |
| Cut Type     | Micro-Cut                                           |
| Security     | Level 4                                             |
| Cut Size     | ³/32" × 5/8"                                        |
| Users        | 3-5                                                 |
| Max Run Time | Continuous                                          |
| Bin Capacity | 26 gallon                                           |
| Bin Type     | Wire Frame w/Bag                                    |
| Throat Width | 10.25"                                              |
| Dimensions   | 34.25"H x 19.7"W x 15"D                             |
| Also Shreds  |                                                     |
| Warranty     | 2-year product and service plus 30 years on cutters |