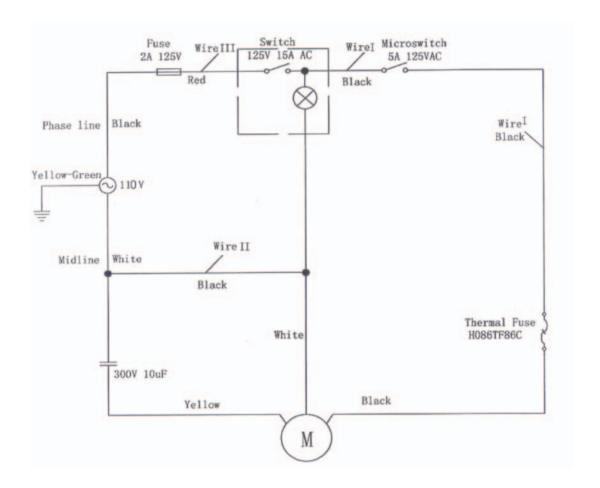

### **WIRING DIAGRAM**

| ITEN | 1 PART | DESCRIPTION  | QTY. |
|------|--------|--------------|------|
| 1    | ВМТ9   | LIMIT SWITCH |      |