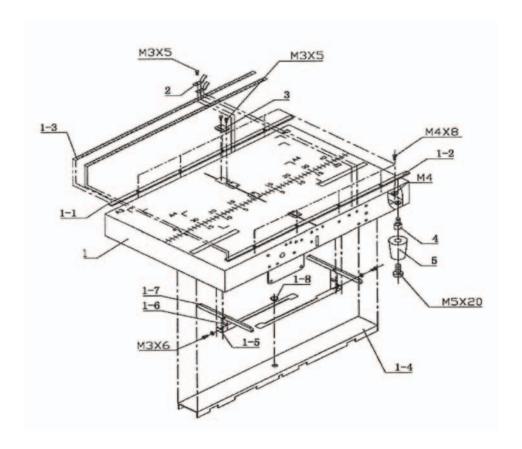

# **PARTS LIST - BASE SECTION**

| ITEM | PART                                                             | DESCRIPTION   | QTY. |
|------|------------------------------------------------------------------|---------------|------|
| 1    |                                                                  | BASE ASSEMBLY | 1    |
| 1-1  | <del> </del>                                                     | PLATE         | 1    |
| 1-2  |                                                                  | PLATE         | 1    |
| 1-3  | (CANNOT BE<br>ORDERED<br>SEPARATELY -<br>ORDER BASE<br>ASSEMBLY) | SCALE         | 2    |
| 1-4  |                                                                  | BRACKET       | 1    |
| 1-5  |                                                                  | RACK          | 2    |
| 1-6  |                                                                  | FELT          | 2    |
| 1-7  | ŕ                                                                | SIDE GUIDE    | 2    |
| 1-8  |                                                                  | PINION        | 1    |
| 2    | BMT10                                                            | SPRING PLATE  | 4    |
| 3    | BMT13                                                            | ANVIL         | 4    |
| 4    |                                                                  | SCREW         | 4    |
| 5    |                                                                  | RUBBER FOOT   | 4    |