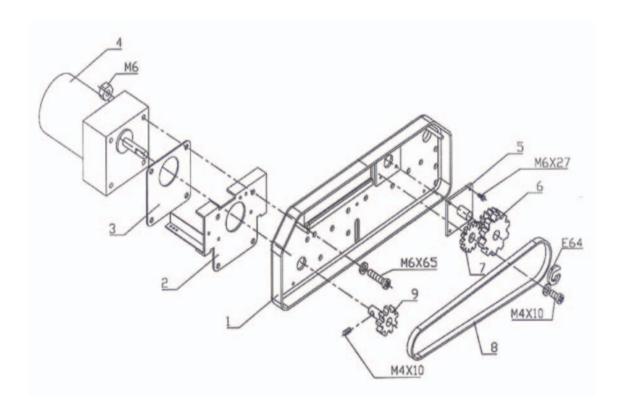

# **DRIVING SECTION 1**

| ITEM | PART | DESCRIPTION                | QTY. |
|------|------|----------------------------|------|
| 1    |      | FRAME F                    | 1    |
| 2    |      | PLATE                      | 1    |
| 3    |      | PLATE                      | 1    |
| 4    |      | MOTOR (110v)               | 1    |
| 5    |      | SHAFT BRACKET              | 1    |
| 6    | BMT5 | DOUBLE - SPROCKET ASSEMBLY | 1    |
| 7    | BMT7 | GEAR 1                     | 1    |
| 8    |      | CHAIN 1                    | 1    |
| 9    | BMT4 | SPROCKET 1                 | 1    |