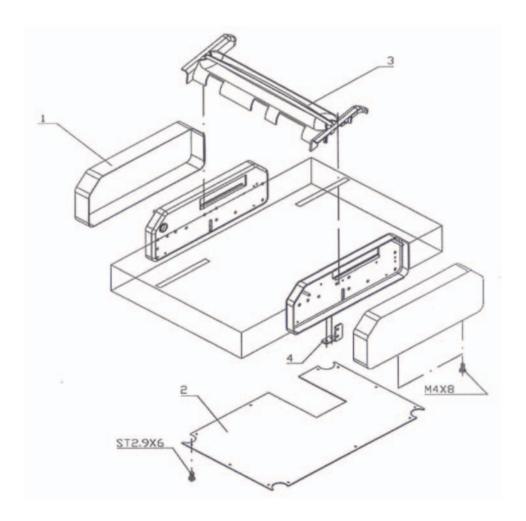

# **EXTERIOR SECTION**

| ITEM | PART | DESCRIPTION  | QTY. |
|------|------|--------------|------|
| 1    | BMT2 | SIDE COVER   | 2    |
| 2    |      | BASE PLATE   | 1    |
| 3    | BMT3 | SAFETY COVER | 1    |
| 4    |      | BRACKET      | 1    |