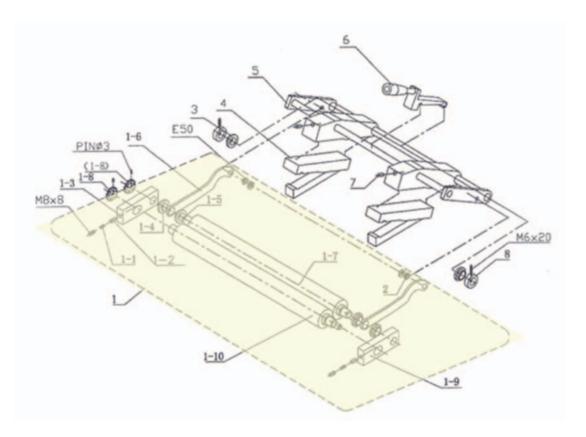

# **BINDING & FOLDING SECTION**

| ITEM | PART                                                             | DESCRIPTION          | QTY. |
|------|------------------------------------------------------------------|----------------------|------|
| 1    | BMT6                                                             | FOLDING ASSEMBLY     | 1    |
| 1-1  |                                                                  | SPRING C             | 2    |
| 1-2  |                                                                  | STOPPER              | 2    |
| 1-3  | (CANNOT BE<br>ORDERED<br>SEPARATELY -<br>ORDER BASE<br>ASSEMBLY) | SLIDER B             | 1    |
| 1-4  |                                                                  | COLLAR               | 2    |
| 1-5  |                                                                  | LEVER COLLAR (BIG)   | 2    |
| 1-6  |                                                                  | LEVER                | 2    |
| 1-7  |                                                                  | ROLLER               | 1    |
| 1-8  |                                                                  | SPROCKET IV          | 2    |
| 1-9  |                                                                  | SLIDER F             | 1    |
| 1-10 |                                                                  | ROLLER               | 1    |
| 2    |                                                                  | LEVER COLLAR (SMALL) | 2    |
| 3    |                                                                  | COLLAR               | 2    |
| 4    | BMT1                                                             | STAPLER HEAD         | 2    |
| 5    |                                                                  | STAPLER ASSEMBLY     | 1    |
| 6    | BMT25                                                            | HANDLE               | 1    |
| 7    |                                                                  | BALL RETAINER        | 2    |
| 8    |                                                                  | BUSH                 | 2    |