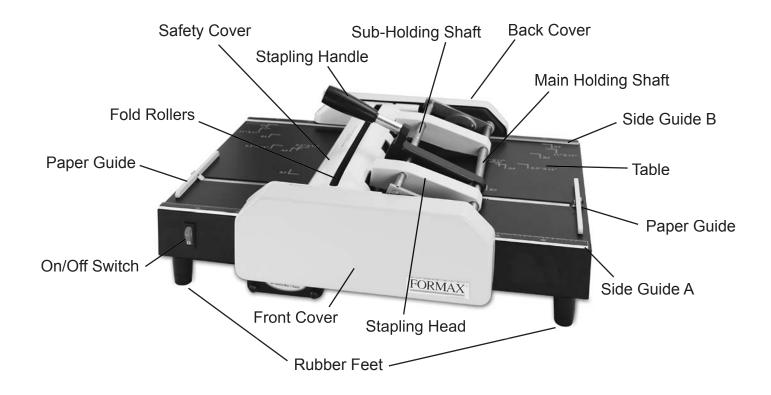

#### **UNPACKING & SET-UP**

Check package for shipping damage. If there is shipping damage, do not discard the box.

- 1. Remove unit from box, along with stapling handle.
- 2. To install stapling handle, hook the curved end under the main holding shaft between the stapling heads, then press onto the sub-holding shaft until it clicks into place.
- 3. To install staples, lift handle and bring stapling heads back away from center of unit. Open each stapler head like a traditional stapler. Insert staples, close and return to original position.
- 4. Connect power cable to appropriate electrical outlet.

#### **OPERATION**

- Switch machine on to activate rollers.
- 2. Choose the correct staple position according to the sheet size. They will click into place along the holding shafts.
- 3. Set the paper guides. Place the sheets under the rollers and align them to side guide A.
- 4. Set the sliding paper guides to hold sheets in position.
- 5. Press down the stapling handle to complete stapling.
- 6. Lift up the stapling handle and firmly press down to the other side and hold. The stapled sheets will be fed up through the fold rollers to complete the booklet.
- 7. Repeat steps 2-6 for additional booklets.
- 8. Switch off power after completing project.

#### **SIDE STAPLING**

- 1. Switch machine on.
- 2. Choose and set the staple position according to the sheet size.
- 3. Depending on the staple position, align the sheets to side guide A or side guide B.
- 4. Set side distance and hold the sheets in place.
- 5. Press down the stapling handle.
- 6. Repeat steps 2-5 for additional side stapling.

#### **SAFETY GUIDELINES**

- \* When machine is running, keep hands away from the rollers.
- \* Do not remove any covers. The machine contains high-voltage parts and hazardous moving parts, which may cause
  - electrical shock or personal injury.
- \* Don't touch the motor, the surface may be hot during operation.
- \* Always turn off and clean machine after use.