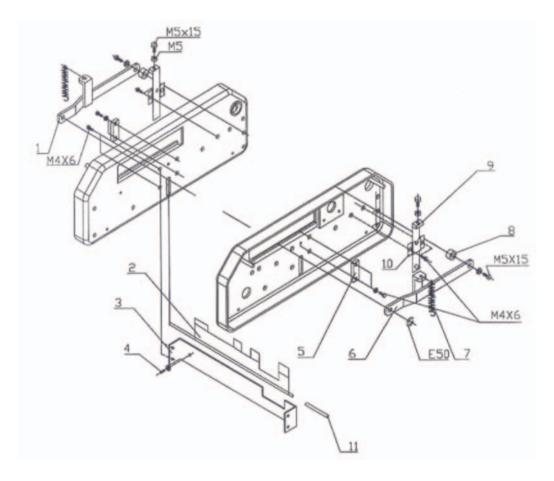

# **BINDING & FOLDING SECTION**

| ITEM | PART                                                             | DESCRIPTION          | QTY. |
|------|------------------------------------------------------------------|----------------------|------|
| 1    | BMT6                                                             | FOLDING ASSEMBLY     | 1    |
| 1-1  |                                                                  | SPRING C             | 2    |
| 1-2  |                                                                  | STOPPER              | 2    |
| 1-3  | (CANNOT BE<br>ORDERED<br>SEPARATELY -<br>ORDER BASE<br>ASSEMBLY) | SLIDER B             | 1    |
| 1-4  |                                                                  | COLLAR               | 2    |
| 1-5  |                                                                  | LEVER COLLAR (BIG)   | 2    |
| 1-6  |                                                                  | LEVER                | 2    |
| 1-7  |                                                                  | ROLLER               | 1    |
| 1-8  |                                                                  | SPROCKET IV          | 2    |
| 1-9  |                                                                  | SLIDER F             | 1    |
| 1-10 |                                                                  | ROLLER               | 1    |
| 2    |                                                                  | LEVER COLLAR (SMALL) | 2    |
| 3    |                                                                  | COLLAR               | 2    |
| 4    | BMT1                                                             | STAPLER HEAD         | 2    |
| 5    |                                                                  | STAPLER ASSEMBLY     | 1    |
| 6    | BMT25                                                            | HANDLE               | 1    |
| 7    |                                                                  | BALL RETAINER        | 2    |
| 8    |                                                                  | BUSH                 | 2    |