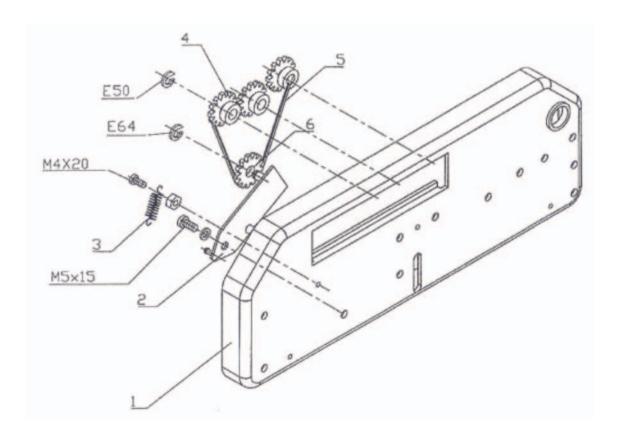

# **DRIVING SECTION 2**

| ITEM | PART | DESCRIPTION  | QTY. |
|------|------|--------------|------|
| 1    |      | FRAME B      | 1    |
| 2    |      | BLOCK        | 1    |
| 3    |      | SPRING T     | 1    |
| 4    |      | SPROCKET III | 1    |
| 5    |      | CHAIN        | 1    |
| 6    |      | SPROCKET V   | 1    |
|      | BMT8 | GEAR         | 1    |