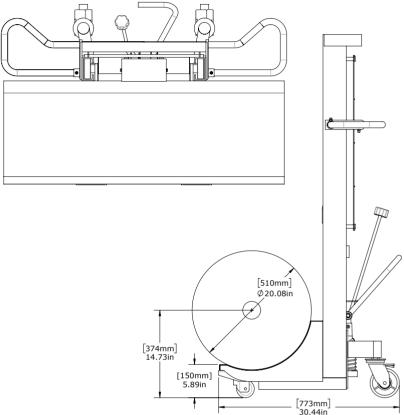

See drawings and dimensions on page 2 to determine if the #61577 is right for you.

|                       | MODEL 615//                  |
|-----------------------|------------------------------|
| Roll Weight Capacity  | 450 kg (990 lbs)             |
| Max. Lift Height      | 150 cm (58.95")              |
| Max. Roll Width       | 500 cm (16'5")               |
| Max. Roll Diameter    | 50 cm (19.6")                |
| Width x Depth 120 cm  | x 77.48 cm (47.24" x 30.51") |
| Height                | 155.5 cm (61.22")            |
| Weight                | 134 kg (295 lbs)             |
| Bottom Fork Clearance | 11 cm (4.33")                |
| Front Swivel Castors  | 3" ø x 1.81"W                |
| Rear Swivel Castors   | 5" ø x 1.46"W                |

### ON-A-ROLL LIFTER® JUMBO SPECIFICATIONS 61577