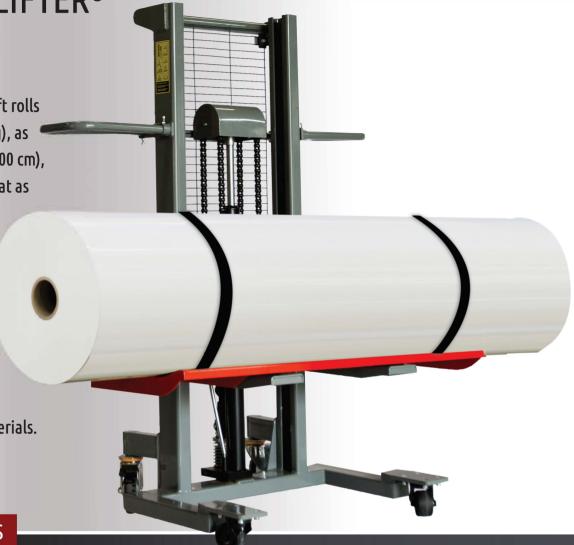

# ON-A-ROLL LIFTER® JUMBO

One operator can easily lift rolls as heavy as 990 lbs (450 kg), as wide as 16 feet 5 inches (500 cm), and with diameters as great as 19.6 inches. Designed in collaboration with EFI, Foster On-a-Roll Lifter® Jumbo is perfect for businesses operating grand- or extra-wide printers, fabric printers, or those handling floor coverings and similar materials.

#### **IMPORTANT FEATURES**

- Pair of heavy-duty swivel casters with easy step-on locking brake
- Reduces on-the-job injuries and enables all workers to move heavy rolls
- User-friendly operation avoids costly and dangerous handling mistakes that damage media
- Rugged construction ensures long lifter life
- Single-person operation saves labor and time

See drawings and dimensions on page 2 to determine if the #61577 is right for you.

|                       | MODEL 615//                  |
|-----------------------|------------------------------|
| Roll Weight Capacity  | 450 kg (990 lbs)             |
| Max. Lift Height      | 150 cm (58.95")              |
| Max. Roll Width       | 500 cm (16'5")               |
| Max. Roll Diameter    | 50 cm (19.6")                |
| Width x Depth 120 cm  | x 77.48 cm (47.24" x 30.51") |
| Height                | 155.5 cm (61.22")            |
| Weight                | 134 kg (295 lbs)             |
| Bottom Fork Clearance | 11 cm (4.33")                |
| Front Swivel Castors  | 3" ø x 1.81"W                |
| Rear Swivel Castors   | 5" ø x 1.46"W                |