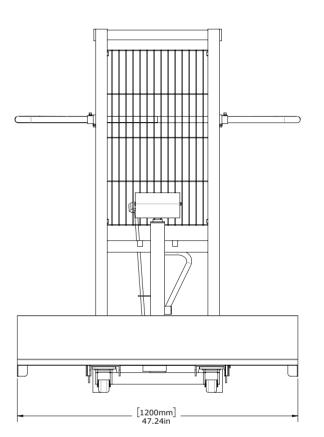

See drawings and dimensions on page 2 to determine if the #61577 is right for you.

|                       | MODEL 615//                  |
|-----------------------|------------------------------|
| Roll Weight Capacity  | 450 kg (990 lbs)             |
| Max. Lift Height      | 150 cm (58.95")              |
| Max. Roll Width       | 500 cm (16'5")               |
| Max. Roll Diameter    | 50 cm (19.6")                |
| Width x Depth 120 cm  | x 77.48 cm (47.24" x 30.51") |
| Height                | 155.5 cm (61.22")            |
| Weight                | 134 kg (295 lbs)             |
| Bottom Fork Clearance | 11 cm (4.33")                |
| Front Swivel Castors  | 3" ø x 1.81"W                |
| Rear Swivel Castors   | 5" ø x 1.46"W                |

### ON-A-ROLL LIFTER® JUMBO SPECIFICATIONS 61577