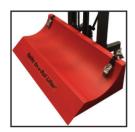

#### TRAY OPTIONS

Roller Tray included for easy loading from pallets and headling large diameter, heavy rolls.

Optional #63292 Roller Ramp Tray for easy loading from the floor and handling large diameter, heavy rolls.