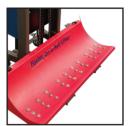

#### TRAY OPTIONS

Roller Tray included for easy loading from pallets and headling large diameter, heavy rolls.

Optional #63292 Roller Ramp Tray for easy loading from the floor and handling large diameter, heavy rolls.