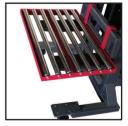

Optional #63215
Roller Platform is
designed to allow
operators to feed rolls
into their machines
directly from the lifter.

Optional #63119 Roller Ball Tray is designed to allow operators to easily load rolls on/off the tray and feed rolls into their machines