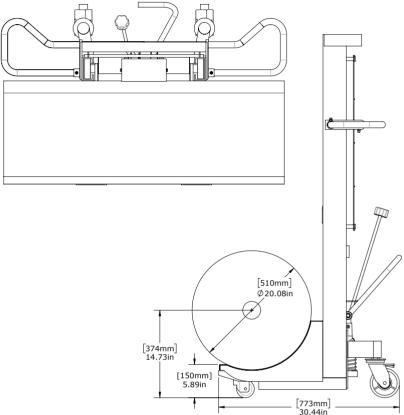

See drawings and dimensions on page 2 to determine if the #61577 is right for you.

|                       | MODEL 615//                  |
|-----------------------|------------------------------|
| Roll Weight Capacity  | 450 kg (990 lbs)             |
| Max. Lift Height      | 150 cm (58.95")              |
| Max. Roll Width       | 500 cm (16'5")               |
| Max. Roll Diameter    | 50 cm (19.6")                |
| Width x Depth 120 cm  | x 77.48 cm (47.24" x 30.51") |
| Height                | 155.5 cm (61.22")            |
| Weight                | 134 kg (295 lbs)             |
| Bottom Fork Clearance | 11 cm (4.33")                |
| Front Swivel Castors  | 3" ø x 1.81"W                |
| Rear Swivel Castors   | 5" ø x 1.46"W                |