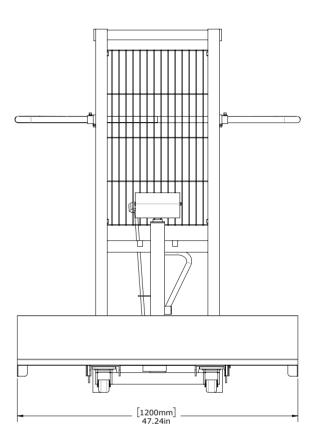

See drawings and dimensions on page 2 to determine if the #61577 is right for you.

|                       | MODEL 615//                  |
|-----------------------|------------------------------|
| Roll Weight Capacity  | 450 kg (990 lbs)             |
| Max. Lift Height      | 150 cm (58.95")              |
| Max. Roll Width       | 500 cm (16'5")               |
| Max. Roll Diameter    | 50 cm (19.6")                |
| Width x Depth 120 cm  | x 77.48 cm (47.24" x 30.51") |
| Height                | 155.5 cm (61.22")            |
| Weight                | 134 kg (295 lbs)             |
| Bottom Fork Clearance | 11 cm (4.33")                |
| Front Swivel Castors  | 3" ø x 1.81"W                |
| Rear Swivel Castors   | 5" ø x 1.46"W                |