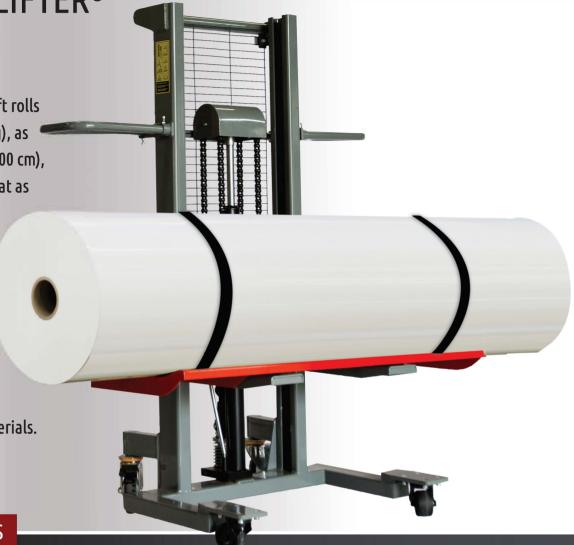

# ON-A-ROLL LIFTER® JUMBO

One operator can easily lift rolls as heavy as 990 lbs (450 kg), as wide as 16 feet 5 inches (500 cm), and with diameters as great as 19.6 inches. Designed in collaboration with EFI, Foster On-a-Roll Lifter® Jumbo is perfect for businesses operating grand- or extra-wide printers, fabric printers, or those handling floor coverings and similar materials.

#### **IMPORTANT FEATURES**

- Pair of heavy-duty swivel casters with easy step-on locking brake
- Reduces on-the-job injuries and enables all workers to move heavy rolls
- User-friendly operation avoids costly and dangerous handling mistakes that damage media
- Rugged construction ensures long lifter life
- Single-person operation saves labor and time