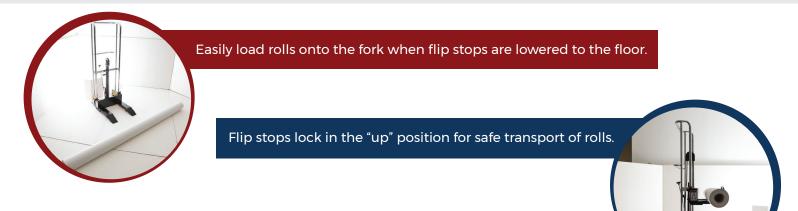

### **Compact-2 On-A-Roll® Lifter**

Reduce on the job Injuries and save time - load rolls directly from the ground to printer with minimal effort.

Improve Safety with the Compact-2 On-a-Roll® Lifter. You can easily load rolls from the floor without having to lift or push the roll over a ramp on the roll tray.

#### **Important Benefits**

- The 49"H lift height is perfect for multiple pieces of equipment in your shop - laminators, calendaring machines and fabric printers.
- 3" high bottom caster frame fits underneath printers with low clearance.
- •1.8"H fork fits between rollers with tight clearances.
- 4 swivel casters help operators maneuver around tight corners, through narrow aisles and sideways through doorways.
- Hydraulic foot pump raises rolls to the exact height required.
- Lift rolls of media as heavy as 330 lbs. (150 kg) and as wide as 96" (244 cm).