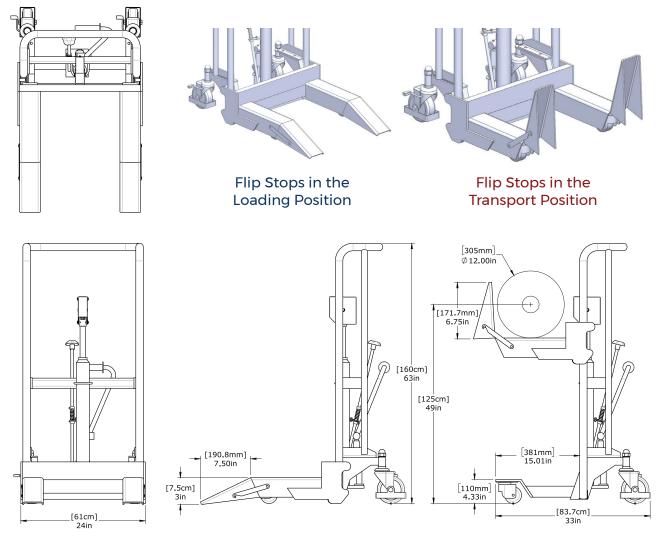

#### Model 61561 Specifications

| Aaximum Roll Weight                   | . 150kas (330 lbs.)        |
|---------------------------------------|----------------------------|
| Maximum Roll Diameter                 |                            |
| Maximum Roll Width                    |                            |
| Maximum Roll Lift Height              | . 130 cm (49")             |
| Height of Flip Stops in "up" Position | 17.75 cm (7")              |
| Front Swivel Casters                  |                            |
| Locking Rear Swivel Casters           | 12.7 cm (5")               |
| Width x Depth                         | 57 x 65 cm (22.5" x 25.5") |
| Height                                | 158 cm (63.25")            |
| Weight                                | . 80 kg (175 lbs.)         |

### To confirm the #61581 is right for your application see drawings with dimensions on page 2.

MyBinding.com 5500 NE Moore Court Hillsboro, OR 97124 Toll Free: 1-800-944-4573 Local: 503-640-5920

**Warranty Box** 1-Year Warranty on hydraulic pump 2-Year General Warranty on all parts MyBinding.com 5500 NE Moore Court Hillsboro, OR 97124 Toll Free: 1-800-944-4573 Local: 503-640-5920