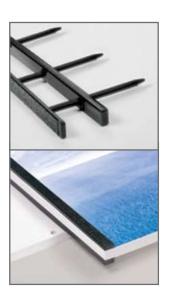

#### VeloBind and SureBind spines

These spines add a smooth, book-like finish to your presentations. Both styles lock pages permanently in place without visible holes, tapes or fasteners and are perfect for mailing, filing or stacking.