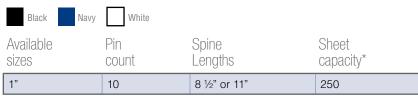

## SureBind spines

These spines are compatible with the CombBind® hole pattern Available colors

<sup>\*</sup>Sheet capacity is based on 20lb. bond paper.