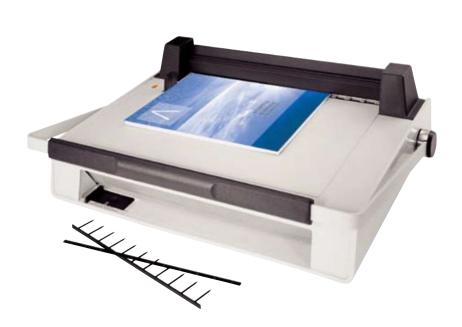

# System One VeloBind®/SureBind® Manual punch and electric finisher

#### All-in-one efficiency

Get professional-looking VeloBind® or SureBind® results with this all-in-one punch and bind system. The manual punch handle is convenient for right- or left-handed use. The pressure bar and alignment guide hold documents (up to 1"or 250 sheets) in place during electric finishing.