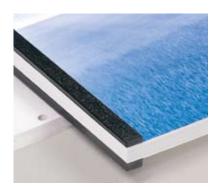

#### VeloBind and SureBind spines

These spines add a smooth, book-like finish to your presentations. Both styles lock pages permanently in place without visible holes, tapes or fasteners and are perfect for mailing, filing or stacking.