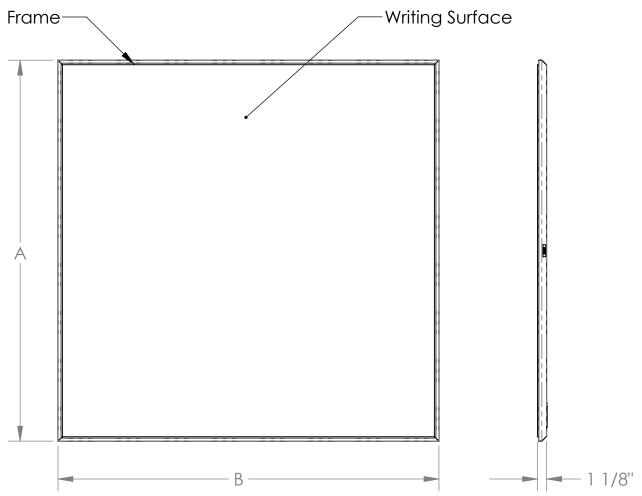

#### Notes:

For indoor use only.

| ITEM            | Α       | В       |
|-----------------|---------|---------|
| SIO23A, SIO23AM | 23 5/8" | 35 5/8" |
| SIO34A, SIO34AM | 35 5/8" | 47 5/8" |
| SIO44A, SIO44AM | 47 5/8" | 47 5/8" |
| SIO45A, SIO45AM | 47 5/8" | 59 5/8" |
| SIO46A, SIO46AM | 47 5/8" | 71 5/8" |
| SIO48A, SIO48AM | 47 5/8" | 95 5/8" |

A = non-magnetic AM = magnetic