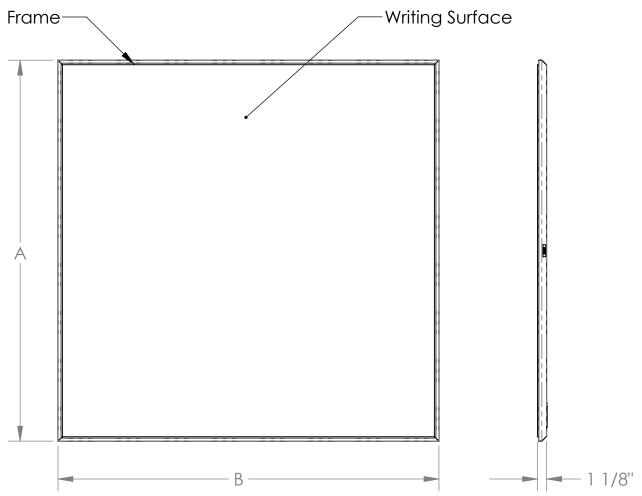

## Notes:

For indoor use only.

| ITEM            | Α       | В       |
|-----------------|---------|---------|
| SIO23A, SIO23AM | 23 5/8" | 35 5/8" |
| SIO34A, SIO34AM | 35 5/8" | 47 5/8" |
| SIO44A, SIO44AM | 47 5/8" | 47 5/8" |
| SIO45A, SIO45AM | 47 5/8" | 59 5/8" |
| SIO46A, SIO46AM | 47 5/8" | 71 5/8" |
| SIO48A, SIO48AM | 47 5/8" | 95 5/8" |

A = non-magnetic AM = magnetic