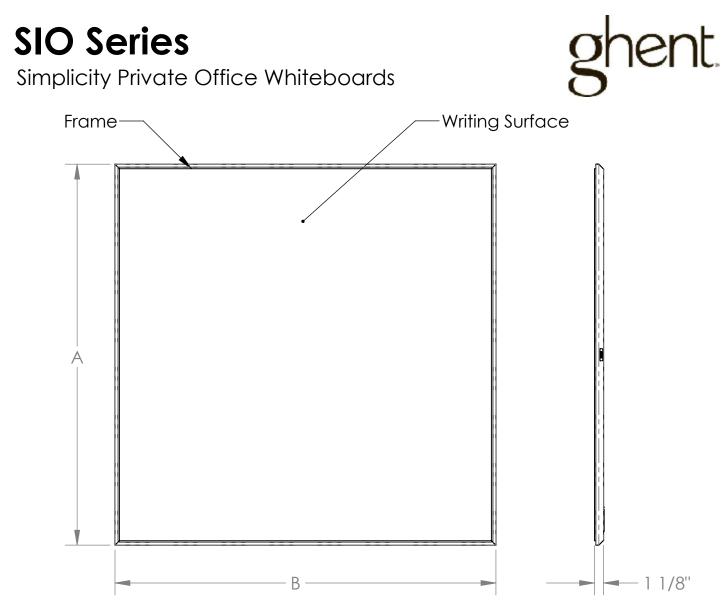

## Notes:

For indoor use only.

WWW.MYBINDING.COM

| ITEM            | А       | В       |
|-----------------|---------|---------|
| SIO23A, SIO23AM | 23 5/8" | 35 5/8" |
| SIO34A, SIO34AM | 35 5/8" | 47 5/8" |
| SIO44A, SIO44AM | 47 5/8" | 47 5/8" |
| SIO45A, SIO45AM | 47 5/8" | 59 5/8" |
| SIO46A, SIO46AM | 47 5/8" | 71 5/8" |
| SIO48A, SIO48AM | 47 5/8" | 95 5/8" |

A = non-magnetic AM = magnetic