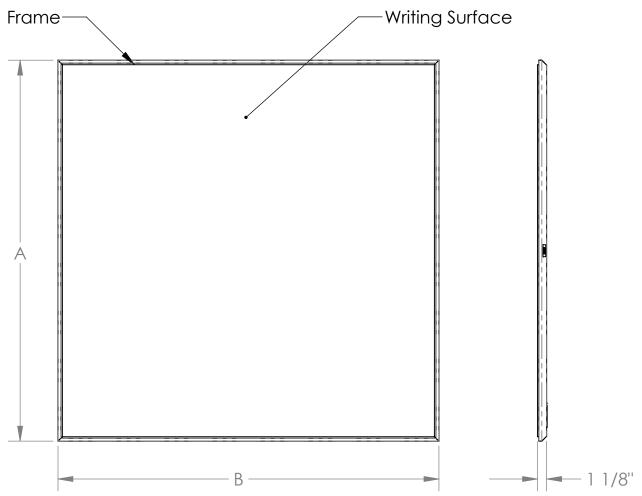

### Notes:

For indoor use only.

| ITEM            | Α       | В       |
|-----------------|---------|---------|
| SIO23A, SIO23AM | 23 5/8" | 35 5/8" |
| SIO34A, SIO34AM | 35 5/8" | 47 5/8" |
| SIO44A, SIO44AM | 47 5/8" | 47 5/8" |
| SIO45A, SIO45AM | 47 5/8" | 59 5/8" |
| SIO46A, SIO46AM | 47 5/8" | 71 5/8" |
| SIO48A, SIO48AM | 47 5/8" | 95 5/8" |

A = non-magnetic AM = magnetic