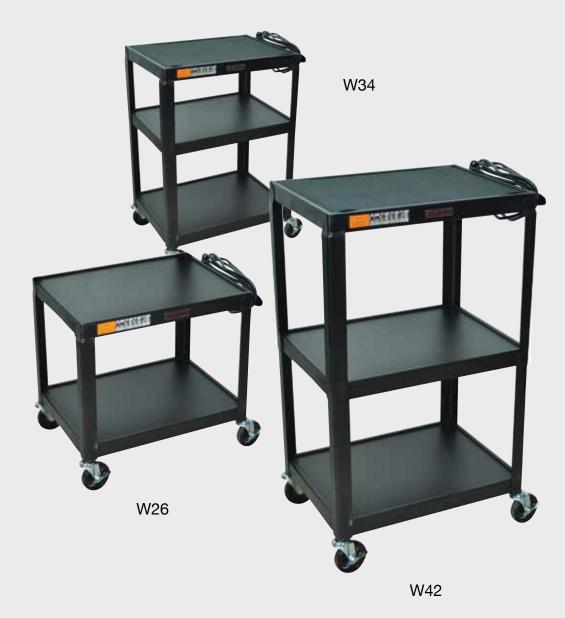

## LN H.WILSON W42 W34 W26

## **Metal Open Shelf Tables**

- Roll formed shelves with powder coat paint finish
- Cable pass through holes
- 3-outlet 15' UL and CSA listed electric
- 1/4" retaining lip around each shelf
- Includes safety mat for top shelf
- Lifetime warranty!

Fixed height metal tables with 3-outlet UL and CSA listed electric assembly with 15<sup>°</sup> cord. Available with 8<sup>°</sup> big wheels on one end. Includes 4<sup>°</sup> casters two with locking brake. 24<sup>°</sup>W x 18<sup>°</sup>D. W42- 42<sup>°</sup>H 42 lbs., W34- 34<sup>°</sup>H 41 lbs., W26- 26<sup>°</sup>H 31 lbs.