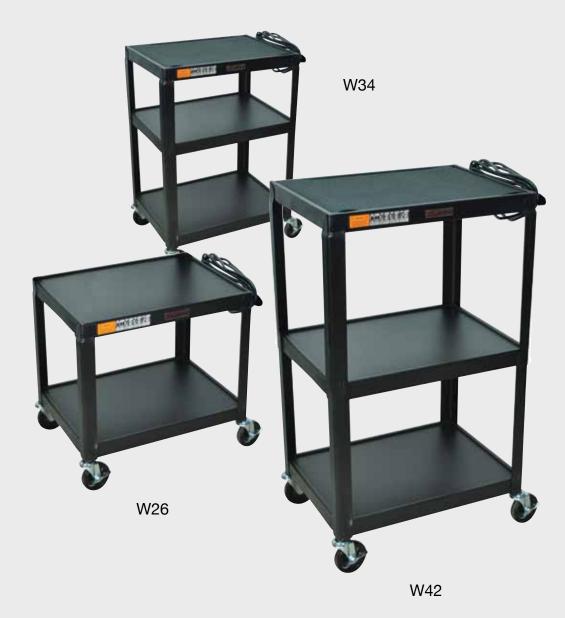

## **Metal Open Shelf Tables**

- Roll formed shelves with powder coat paint finish
- Cable pass through holes
- 3-outlet 15' UL and CSA listed electric
- 1/4" retaining lip around each shelf
- Includes safety mat for top shelf
- Lifetime warranty!

Fixed height metal tables with 3-outlet UL and CSA listed electric assembly with 15<sup>°</sup> cord. Available with 8<sup>°</sup> big wheels on one end. Includes 4<sup>°</sup> casters two with locking brake. 24<sup>°</sup>W x 18<sup>°</sup>D. W42- 42<sup>°</sup>H 42 lbs., W34- 34<sup>°</sup>H 41 lbs., W26- 26<sup>°</sup>H 31 lbs.