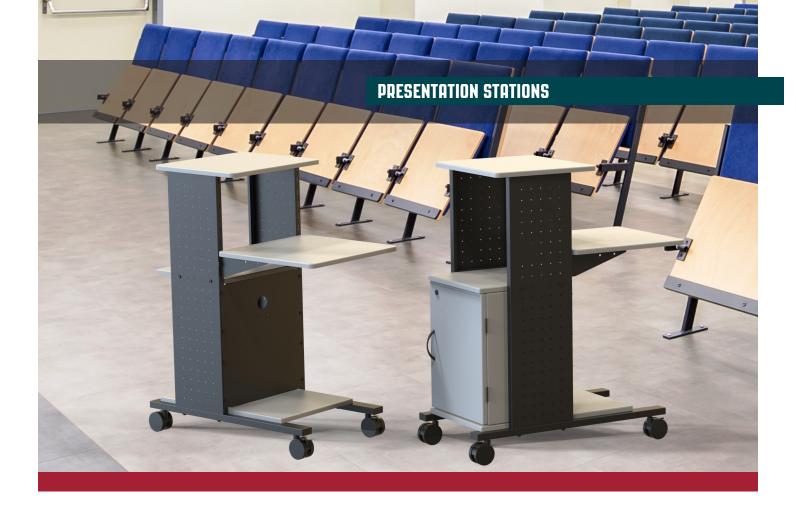

## H. Wilson WPS4 Mobile Presentation Station with 4 Shelves (No Outlet)

## 40" MOBILE PRESENTATION STATION WPS4 | WPS4E | WPS4C | WPS4CE

Whether you're in a classroom or a meeting room, the Luxor WPS4 40" Mobile Presentation Station provides a versatile solution for presenting and storing audio/visual components. This multipurpose presentation cart has four shelves set at differing heights and offers platforms that will hold a projector and laptop while providing plenty of space for a variety of AV equipment and accessories. The second shelf functions perfectly as a keyboard tray and adjusts between 32" and 40" high, accommodating multiple users. Four silent-roll 3" casters deliver total mobility, while two locking brakes keep the unit stable during presentations. An optional lockable cabinet can house IT equipment or office supplies; add an optional electric assembly and turn the WPS4C / WPS4CE into a self-contained presentation station.

## Features:

- Sturdy steel frame with four flat shelves
- Second shelf adjusts between 32" and 40" high, accommodating multiple users
- Four silent roll 3" casters, two with locking brakes, offer total mobility
- Overall Dimensions: 18"W x 34.25"D x 40"H
- Optional locking cabinet with inner dimensions of 13.4"W x 13.3"D x 18.3"
- Optional 3-outlet UL-Listed electric assembly with 15' cord