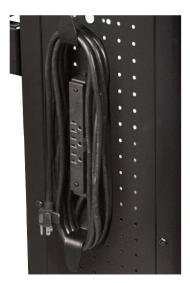

## Features:

- Sturdy steel frame with four flat shelves
- Second shelf adjusts between 32" and 40" high, accommodating multiple users
- Four silent roll 3" casters, two with locking brakes, offer total mobility
- Overall Dimensions: 18"W x 34.25"D x 40"H
- Optional locking cabinet with inner dimensions of 13.4"W x 13.3"D x 18.3"
- Optional 3-outlet UL-Listed electric assembly with 15' cord

Optional 3-outlet UL-Listed electric assembly with 15' cord

LUXOR

9620 NE Tanasbourne, Dr. Suite 250, Hillsboro, OR 97124