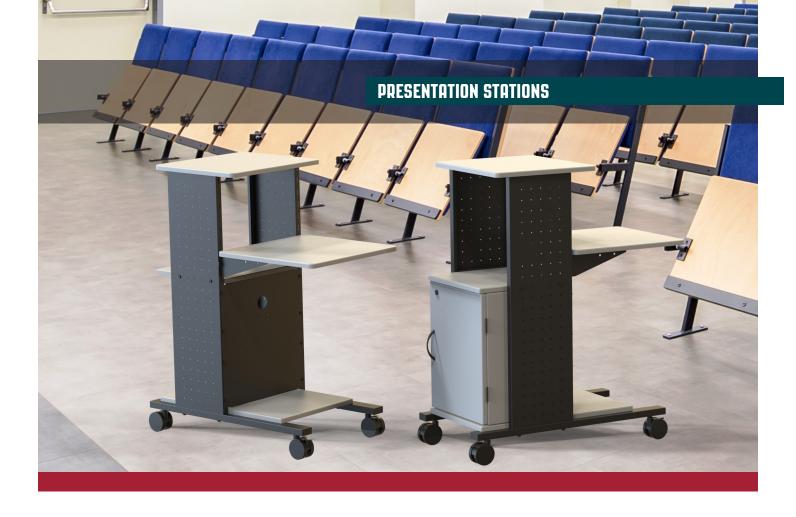

## 40" MOBILE PRESENTATION STATION WPS4 | WPS4E | WPS4C | WPS4CE

Whether you're in a classroom or a meeting room, the Luxor WPS4 40" Mobile Presentation Station provides a versatile solution for presenting and storing audio/visual components. This multipurpose presentation cart has four shelves set at differing heights and offers platforms that will hold a projector and laptop while providing plenty of space for a variety of AV equipment and accessories. The second shelf functions perfectly as a keyboard tray and adjusts between 32" and 40" high, accommodating multiple users. Four silent-roll 3" casters deliver total mobility, while two locking brakes keep the unit stable during presentations. An optional lockable cabinet can house IT equipment or office supplies; add an optional electric assembly and turn the WPS4C / WPS4CE into a self-contained presentation station.

## Features:

- Sturdy steel frame with four flat shelves
- Second shelf adjusts between 32" and 40" high, accommodating multiple users
- Four silent roll 3" casters, two with locking brakes, offer total mobility
- Overall Dimensions: 18"W x 34.25"D x 40"H
- Optional locking cabinet with inner dimensions of 13.4"W x 13.3"D x 18.3"
- Optional 3-outlet UL-Listed electric assembly with 15' cord