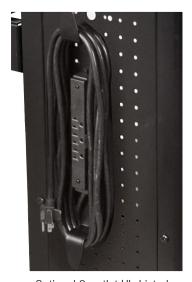

## Features:

- Sturdy steel frame with four flat shelves
- Second shelf adjusts between 32" and 40" high, accommodating multiple users
- Four silent roll 3" casters, two with locking brakes, offer total mobility
- Overall Dimensions: 18"W x 34.25"D x 40"H
- Optional locking cabinet with inner dimensions of 13.4"W x 13.3"D x 18.3"
- Optional 3-outlet UL-Listed electric assembly with 15' cord

Optional 3-outlet UL-Listed electric assembly with 15' cord

9620 NE Tanasbourne, Dr. Suite 250, Hillsboro, OR 97124