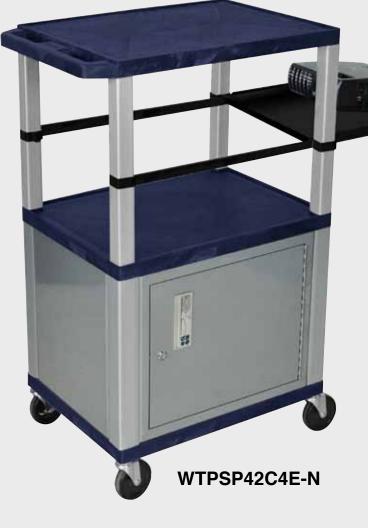

#### Tuffy Nickel Presentation Stations - 42"H x 24"W x 18"D

NEW Tuffy Pullout Shelf Series

19 %"W x 15 %"D

Shelves are constructed with a injection molded thermoplastic resin. Will not chip, warp, rust or peel. Shelves have a ¼" safety retaining lip and are available in 12 unique colors.

WTPS42C4E-N

WTPS42E-N

WT42C4E-N

Tuffy Nickel Presentation Stations - 42"H x 24"W x 18"D

Front & Side pull-out shelves ideal for laptop, keyboards and projectors. Lockable WTD drawers great for storage and added security.