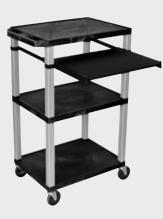

#### Tuffy Nickel Presentation Stations - 42"H x 24"W x 18"D

NEW Tuffy Pullout Shelf Series

19 %"W x 15 %"D

Shelves are constructed with a injection molded thermoplastic resin. Will not chip, warp, rust or peel. Shelves have a ¼" safety retaining lip and are available in 12 unique colors.

WTPS42C4E-N

WTPS42E-N

WT42C4E-N

Tuffy Nickel Presentation Stations - 42"H x 24"W x 18"D

Front & Side pull-out shelves ideal for laptop, keyboards and projectors. Lockable WTD drawers great for storage and added security.

#### Tuffy Nickel Presentation Stations - 42"H x 24"W x 18"D

Pull-out shelves ideal for laptop, keyboards and projectors. Lockable WTD drawers great for storage and added security.