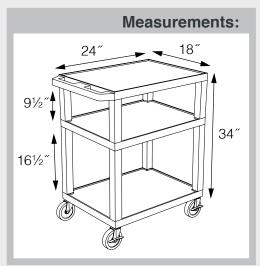

#### Tuffy Nickel Presentation Stations - 42"H x 24"W x 18"D

NEW Tuffy Pullout Shelf Series

19 %"W x 15 %"D

Shelves are constructed with a injection molded thermoplastic resin. Will not chip, warp, rust or peel. Shelves have a ¼" safety retaining lip and are available in 12 unique colors.