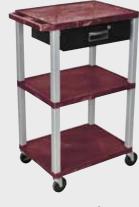

19 %"W x 13 %"D

WT42E-N

WT42C4E-N/WTD

WT42E-N/WTD

Tuffy Nickel Presentation Stations - 34"H x 24"W x 18"D

19 %"W x 15 %"D

Locking steel cabinet panels fit firmly into the specially molded leg slots.

A set of silent roll, 4" full swivel ball bearing casters, two with locking brakes.

Includes a 3-outlet UL listed electrical assembly with a 15 ft. cord.

WT34C4E-N

WT34E-N

WT34C4E-N/WTD

WT34E-N/WTD