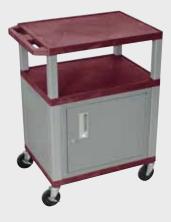

19 %"W x 13 %"D

WT42E-N

WT42C4E-N/WTD

WT42E-N/WTD

Tuffy Nickel Presentation Stations - 34"H x 24"W x 18"D

19 %"W x 15 %"D

Locking steel cabinet panels fit firmly into the specially molded leg slots.

A set of silent roll, 4" full swivel ball bearing casters, two with locking brakes.

Includes a 3-outlet UL listed electrical assembly with a 15 ft. cord.

WT34C4E-N

WT34E-N

WT34C4E-N/WTD

WT34E-N/WTD

To specify which shelf color is ordered, replace ★ in this example product number with shelf color code of choice:

WT34★C4E-N