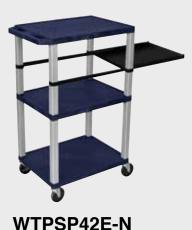

#### Tuffy Nickel Presentation Stations - 42"H x 24"W x 18"D

NEW Tuffy Pullout Shelf Series

19 %"W x 15 %"D

Shelves are constructed with a injection molded thermoplastic resin. Will not chip, warp, rust or peel. Shelves have a ¼" safety retaining lip and are available in 12 unique colors.

WTPS42C4E-N

WTPS42E-N

WT42C4E-N

Tuffy Nickel Presentation Stations - 42"H x 24"W x 18"D

Front & Side pull-out shelves ideal for laptop, keyboards and projectors. Lockable WTD drawers great for storage and added security.

#### Tuffy Nickel Presentation Stations - 42"H x 24"W x 18"D

Pull-out shelves ideal for laptop, keyboards and projectors. Lockable WTD drawers great for storage and added security.