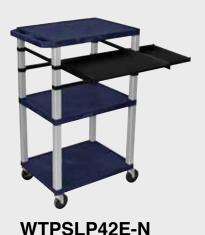

#### Tuffy Nickel Presentation Stations - 42"H x 24"W x 18"D

NEW Tuffy Pullout Shelf Series

19 %"W x 15 %"D

Shelves are constructed with a injection molded thermoplastic resin. Will not chip, warp, rust or peel. Shelves have a ¼" safety retaining lip and are available in 12 unique colors.

WTPS42C4E-N

WTPS42E-N

WT42C4E-N

Tuffy Nickel Presentation Stations - 42"H x 24"W x 18"D

Front & Side pull-out shelves ideal for laptop, keyboards and projectors. Lockable WTD drawers great for storage and added security.

#### Tuffy Nickel Presentation Stations - 42"H x 24"W x 18"D

Pull-out shelves ideal for laptop, keyboards and projectors. Lockable WTD drawers great for storage and added security.