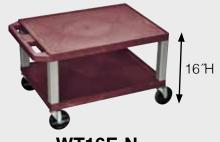

# H. Wilson WT16E-N Black 16" High Tuffy Utility A/V Cart (2-Shelf Nickel Legs)

#### 16" Tuffy Carts

WT16E-N