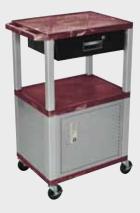

WTPS42C4E-N

WTPS42E-N

WT42C4E-N

Tuffy Nickel Presentation Stations - 42"H x 24"W x 18"D

Front & Side pull-out shelves ideal for laptop, keyboards and projectors. Lockable WTD drawers great for storage and added security.

#### Tuffy Nickel Presentation Stations - 42"H x 24"W x 18"D

Pull-out shelves ideal for laptop, keyboards and projectors. Lockable WTD drawers great for storage and added security.

Locking steel cabinet panels fit firmly into the specially molded leg slots.

A set of silent roll, 4" full swivel ball bearing casters, two with locking brakes.

Includes a 3-outlet UL listed electrical assembly with a 15 ft. cord.

Includes a 3-outlet UL listed electrical assembly with a 15 ft. cord.

WT34C4E-N

WT34E-N

WT34C4E-N/WTD

WT34E-N/WTD