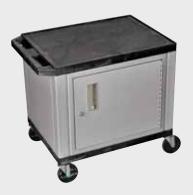

Locking steel cabinet panels fit firmly into the specially molded leg slots.

A set of silent roll, 4" full swivel ball bearing casters, two with locking brakes.

Includes a 3-outlet UL listed electrical assembly with a 15 ft. cord.

Shelf Color Code:

| Black       | <b>Gray</b>  | <b>Putty</b>          | <b>Red</b>        | Burgundy | <b>Blue</b>      |
|-------------|--------------|-----------------------|-------------------|----------|------------------|
|             | GY           | OW                    | R                 | BY       | BU               |
| Yellow<br>Y | Orange<br>OR | Hunter<br>Green<br>HG | <b>Green</b><br>G | Purple   | <b>Navy</b><br>Z |