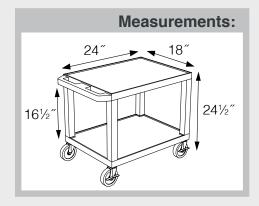

# H. Wilson WT16E-N Black 16" High Tuffy Utility A/V Cart (2-Shelf Nickel Legs)

#### 16" Tuffy Carts

WT16E-N