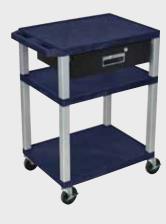

# H. Wilson WT16E-N Black 16" High Tuffy Utility A/V Cart (2-Shelf Nickel Legs)

#### 16" Tuffy Carts

WT16E-N