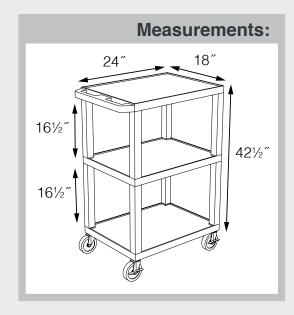

#### Tuffy Nickel Presentation Stations - 42"H x 24"W x 18"D

NEW Tuffy Pullout Shelf Series

19 %"W x 15 %"D

Shelves are constructed with a injection molded thermoplastic resin. Will not chip, warp, rust or peel. Shelves have a ¼" safety retaining lip and are available in 12 unique colors.

WTPS42C4E-N

WTPS42E-N

WT42C4E-N

Tuffy Nickel Presentation Stations - 42"H x 24"W x 18"D

Front & Side pull-out shelves ideal for laptop, keyboards and projectors. Lockable WTD drawers great for storage and added security.