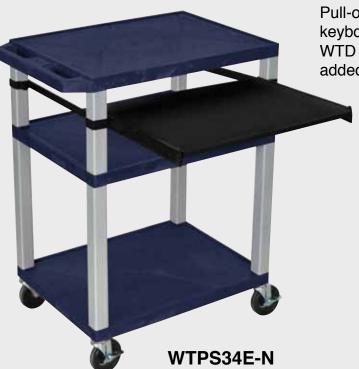

19 %"W x 13 %"D

WT42E-N

WT42C4E-N/WTD

WT42E-N/WTD

Tuffy Nickel Presentation Stations - 34"H x 24"W x 18"D

19 %"W x 15 %"D

Locking steel cabinet panels fit firmly into the specially molded leg slots.

A set of silent roll, 4" full swivel ball bearing casters, two with locking brakes.

Includes a 3-outlet UL listed electrical assembly with a 15 ft. cord.

WT34C4E-N

WT34E-N

WT34C4E-N/WTD

WT34E-N/WTD