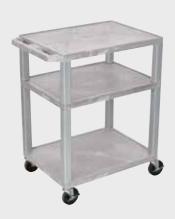

### 26" Tuffy Carts

WT26C4E-N

WT26E-N

Shelf Color Code:

| Black       | <b>Gray</b><br>GY | <b>Putty</b><br>OW    | <b>Red</b><br>R   | Burgundy<br>BY | <b>Blue</b><br>BU |
|-------------|-------------------|-----------------------|-------------------|----------------|-------------------|
| Yellow<br>Y | Orange<br>OR      | Hunter<br>Green<br>HG | <b>Green</b><br>G | Purple         | Navy<br>Z         |