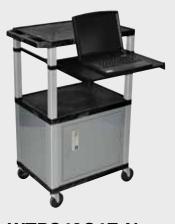

#### Tuffy Nickel Presentation Stations - 42"H x 24"W x 18"D

NEW Tuffy Pullout Shelf Series

19 %"W x 15 %"D

Shelves are constructed with a injection molded thermoplastic resin. Will not chip, warp, rust or peel. Shelves have a ¼" safety retaining lip and are available in 12 unique colors.

WTPS42C4E-N

WTPS42E-N

WT42C4E-N

Tuffy Nickel Presentation Stations - 42"H x 24"W x 18"D

Front & Side pull-out shelves ideal for laptop, keyboards and projectors. Lockable WTD drawers great for storage and added security.

#### Tuffy Nickel Presentation Stations - 42"H x 24"W x 18"D

Pull-out shelves ideal for laptop, keyboards and projectors. Lockable WTD drawers great for storage and added security.