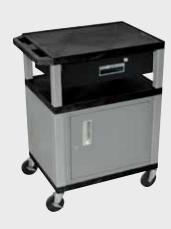

19 %"W x 13 %"D

WT42E-N

WT42C4E-N/WTD

WT42E-N/WTD

Tuffy Nickel Presentation Stations - 34"H x 24"W x 18"D

19 %"W x 15 %"D

Locking steel cabinet panels fit firmly into the specially molded leg slots.

A set of silent roll, 4" full swivel ball bearing casters, two with locking brakes.

Includes a 3-outlet UL listed electrical assembly with a 15 ft. cord.

WT34C4E-N

WT34E-N

WT34C4E-N/WTD

WT34E-N/WTD