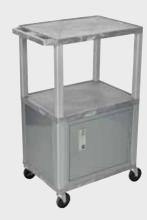

# H. Wilson WT16E-N Black 16" High Tuffy Utility A/V Cart (2-Shelf Nickel Legs)

Locking steel cabinet panels fit firmly into the specially molded leg slots.

A set of silent roll, 4" full swivel ball bearing casters, two with locking brakes.

Includes a 3-outlet UL listed electrical assembly with a 15 ft. cord.