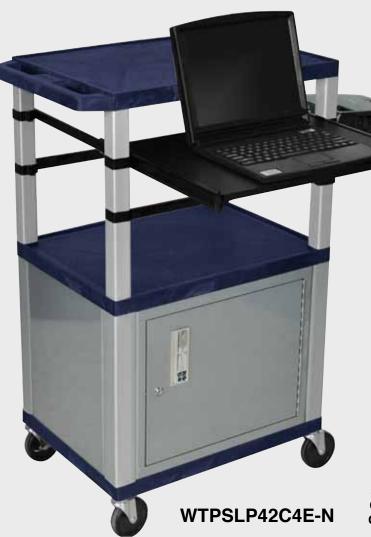

#### Tuffy Nickel Presentation Stations - 42"H x 24"W x 18"D

NEW Tuffy Pullout Shelf Series

19 %"W x 15 %"D

Shelves are constructed with a injection molded thermoplastic resin. Will not chip, warp, rust or peel. Shelves have a ¼" safety retaining lip and are available in 12 unique colors.

WTPS42C4E-N

WTPS42E-N

WT42C4E-N

Tuffy Nickel Presentation Stations - 42"H x 24"W x 18"D

Front & Side pull-out shelves ideal for laptop, keyboards and projectors. Lockable WTD drawers great for storage and added security.

#### Tuffy Nickel Presentation Stations - 42"H x 24"W x 18"D

Pull-out shelves ideal for laptop, keyboards and projectors. Lockable WTD drawers great for storage and added security.