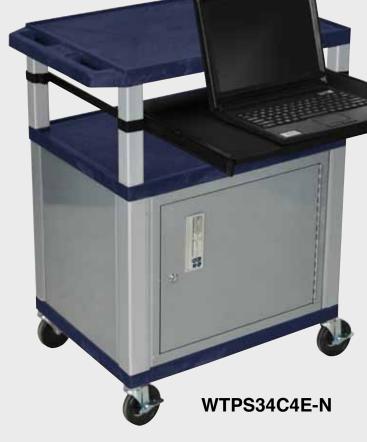

#### Tuffy Nickel Presentation Stations - 42"H x 24"W x 18"D

NEW Tuffy Pullout Shelf Series

19 %"W x 15 %"D

Shelves are constructed with a injection molded thermoplastic resin. Will not chip, warp, rust or peel. Shelves have a ¼" safety retaining lip and are available in 12 unique colors.

WTPS42C4E-N

WTPS42E-N

WT42C4E-N

Tuffy Nickel Presentation Stations - 42"H x 24"W x 18"D

Front & Side pull-out shelves ideal for laptop, keyboards and projectors. Lockable WTD drawers great for storage and added security.

To specify which shelf color is ordered, replace ★ in this example product number with shelf color code of choice:

WT34★C4E-N