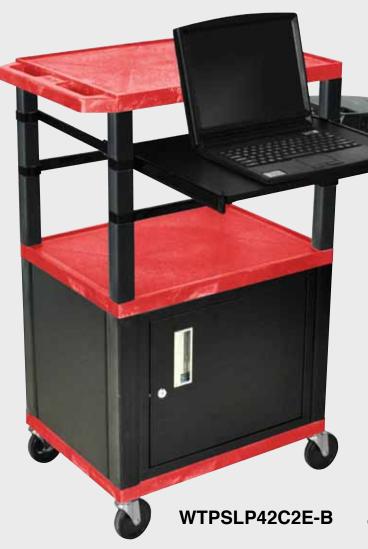

WT42C2E-B

Tuffy Black Presentation Stations - 42"H x 24"W x 18"D

Front & Side pull-out shelves ideal for laptop, keyboards and projectors. Lockable WTD drawers great for storage and added security.

19 %"W x 13 %"D

### Tuffy Black Presentation Stations - 42"H x 24"W x 18"D

Pull-out shelves ideal for laptop, keyboards and projectors. Lockable WTD drawers great for storage and added security.