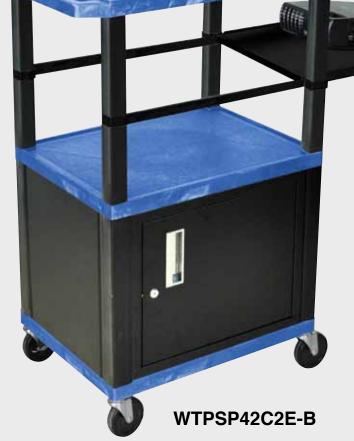

# 16½" 42½"

WTPSP42E-B

WT42C2E-B/WTD

WT42E-B/WTD

Tuffy Black Presentation Stations - 34"H x 24"W x 18"D

19 %"W x 15 %"D

Shelves are constructed with a injection molded thermoplastic resin. Will not chip, warp, rust or peel. Shelves have a ¼" safety retaining lip and are available in 12 unique colors.

Locking steel cabinet panels fit firmly into the specially molded leg slots.

A set of silent roll, 4" full swivel ball bearing casters, two with locking brakes.

Includes a 3-outlet UL listed electrical assembly with a 15 ft. cord.