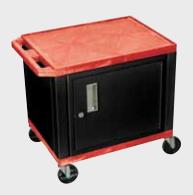

# 16½" 42½"

WTPSP42E-B

WT42C2E-B/WTD

WT42E-B/WTD

Tuffy Black Presentation Stations - 34"H x 24"W x 18"D

19 %"W x 15 %"D

Shelves are constructed with a injection molded thermoplastic resin. Will not chip, warp, rust or peel. Shelves have a ¼" safety retaining lip and are available in 12 unique colors.

Locking steel cabinet panels fit firmly into the specially molded leg slots.

A set of silent roll, 4" full swivel ball bearing casters, two with locking brakes.

Includes a 3-outlet UL listed electrical assembly with a 15 ft. cord.

WT34C2E-B

WT34E-B

WT34C2E-B/WTD

WT34E-B/WTD