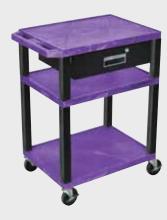

# 16½" 42½"

WTPSP42E-B

WT42C2E-B/WTD

WT42E-B/WTD

Tuffy Black Presentation Stations - 34"H x 24"W x 18"D

19 %"W x 15 %"D

Shelves are constructed with a injection molded thermoplastic resin. Will not chip, warp, rust or peel. Shelves have a ¼" safety retaining lip and are available in 12 unique colors.

WT34C2E-B

WT34E-B

WT34C2E-B/WTD

WT34E-B/WTD