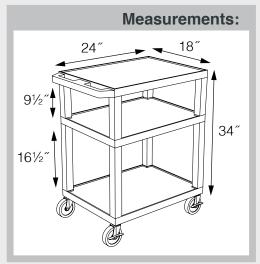

### 26" Tuffy Carts

WT26C2E-B

WT26E-B

| Shelf |
|-------|
| Color |
| Code: |

| Black       | <b>Gray</b><br>GY | <b>Putty</b><br>OW    | <b>Red</b><br>R   | Burgundy<br>BY | <b>Blue</b><br>BU |
|-------------|-------------------|-----------------------|-------------------|----------------|-------------------|
| Yellow<br>Y | Orange<br>OR      | Hunter<br>Green<br>HG | <b>Green</b><br>G | Purple         | <b>Navy</b><br>Z  |

### 16" Tuffy Carts

**WT16E-B**