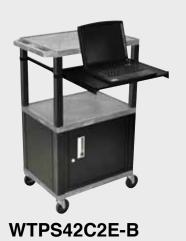

WT42C2E-B

Tuffy Black Presentation Stations - 42"H x 24"W x 18"D

Front & Side pull-out shelves ideal for laptop, keyboards and projectors. Lockable WTD drawers great for storage and added security.

19 %"W x 13 %"D

### Tuffy Black Presentation Stations - 42"H x 24"W x 18"D

Pull-out shelves ideal for laptop, keyboards and projectors. Lockable WTD drawers great for storage and added security.