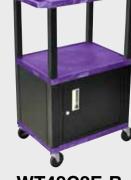

WT42C2E-B

Tuffy Black Presentation Stations - 42"H x 24"W x 18"D

Front & Side pull-out shelves ideal for laptop, keyboards and projectors. Lockable WTD drawers great for storage and added security.

19 %"W x 13 %"D

### Tuffy Black Presentation Stations - 42"H x 24"W x 18"D

Pull-out shelves ideal for laptop, keyboards and projectors. Lockable WTD drawers great for storage and added security.