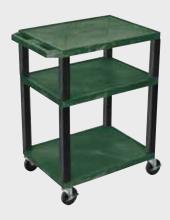

# H. Wilson WT16GE-B Green 16" High Tuffy Utility A/V Cart (2-Shelf Black Legs)

Tuffy Black Presentation Stations - 42"H x 24"W x 18"D

NEW Tuffy Pullout Shelf Series

19 %"W x 15 %"D

Shelves are constructed with a injection molded thermoplastic resin. Will not chip, warp, rust or peel. Shelves have a ¼" safety retaining lip and are available in 12 unique colors.

Shelf Color Code:

| • | Black       | <b>Gray</b><br>GY | Putty<br>OW           | <b>Red</b><br>R   | <b>Burgundy</b><br>BY | <b>Blue</b><br>BU |
|---|-------------|-------------------|-----------------------|-------------------|-----------------------|-------------------|
|   | Yellow<br>Y | Orange<br>OR      | Hunter<br>Green<br>HG | <b>Green</b><br>G | Purple                | <b>Navy</b><br>Z  |