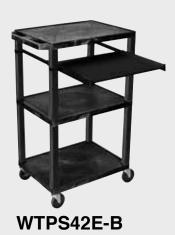

# 16½" 42½"

WTPSP42E-B

WT42C2E-B/WTD

WT42E-B/WTD

Tuffy Black Presentation Stations - 34"H x 24"W x 18"D

19 %"W x 15 %"D

Shelves are constructed with a injection molded thermoplastic resin. Will not chip, warp, rust or peel. Shelves have a ¼" safety retaining lip and are available in 12 unique colors.