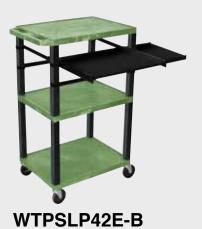

# 16½" 42½"

WTPSP42E-B

WT42C2E-B/WTD

WT42E-B/WTD

Tuffy Black Presentation Stations - 34"H x 24"W x 18"D

19 %"W x 15 %"D

Shelves are constructed with a injection molded thermoplastic resin. Will not chip, warp, rust or peel. Shelves have a ¼" safety retaining lip and are available in 12 unique colors.