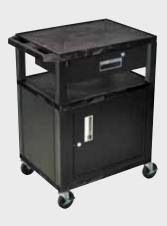

Locking steel cabinet panels fit firmly into the specially molded leg slots.

A set of silent roll, 4" full swivel ball bearing casters, two with locking brakes.

Includes a 3-outlet UL listed electrical assembly with a 15 ft. cord.