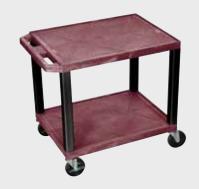

### 26" Tuffy Carts

WT26C2E-B

WT26E-B

| Shelf |
|-------|
| Color |
| Code: |

| Black       | <b>Gray</b><br>GY | <b>Putty</b><br>OW    | <b>Red</b><br>R   | Burgundy<br>BY | <b>Blue</b><br>BU |
|-------------|-------------------|-----------------------|-------------------|----------------|-------------------|
| Yellow<br>Y | Orange<br>OR      | Hunter<br>Green<br>HG | <b>Green</b><br>G | Purple         | <b>Navy</b><br>Z  |

### 16" Tuffy Carts

**WT16E-B**