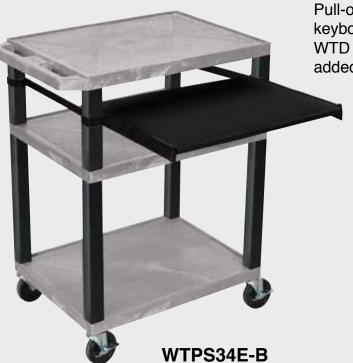

WT42C2E-B

Tuffy Black Presentation Stations - 42"H x 24"W x 18"D

Front & Side pull-out shelves ideal for laptop, keyboards and projectors. Lockable WTD drawers great for storage and added security.

19 %"W x 13 %"D

### Tuffy Black Presentation Stations - 42"H x 24"W x 18"D

Pull-out shelves ideal for laptop, keyboards and projectors. Lockable WTD drawers great for storage and added security.