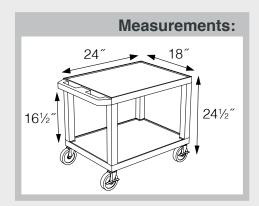

### 26" Tuffy Carts

WT26C2E-B

WT26E-B

| Shelf |
|-------|
| Color |
| Code: |

| Black       | <b>Gray</b><br>GY | <b>Putty</b><br>OW    | <b>Red</b><br>R   | Burgundy<br>BY | <b>Blue</b><br>BU |
|-------------|-------------------|-----------------------|-------------------|----------------|-------------------|
| Yellow<br>Y | Orange<br>OR      | Hunter<br>Green<br>HG | <b>Green</b><br>G | Purple         | <b>Navy</b><br>Z  |

### 16" Tuffy Carts

**WT16E-B**