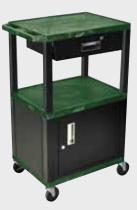

# 16½" 42½"

WTPSP42E-B

WT42C2E-B/WTD

WT42E-B/WTD

Tuffy Black Presentation Stations - 34"H x 24"W x 18"D

19 %"W x 15 %"D

Shelves are constructed with a injection molded thermoplastic resin. Will not chip, warp, rust or peel. Shelves have a ¼" safety retaining lip and are available in 12 unique colors.

Locking steel cabinet panels fit firmly into the specially molded leg slots.

A set of silent roll, 4" full swivel ball bearing casters, two with locking brakes.

Includes a 3-outlet UL listed electrical assembly with a 15 ft. cord.

WT34C2E-B

WT34E-B

WT34C2E-B/WTD

WT34E-B/WTD