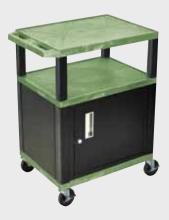

# 16½" 42½"

WTPSP42E-B

WT42C2E-B/WTD

WT42E-B/WTD

Tuffy Black Presentation Stations - 34"H x 24"W x 18"D

19 %"W x 15 %"D

Shelves are constructed with a injection molded thermoplastic resin. Will not chip, warp, rust or peel. Shelves have a ¼" safety retaining lip and are available in 12 unique colors.

Locking steel cabinet panels fit firmly into the specially molded leg slots.

A set of silent roll, 4" full swivel ball bearing casters, two with locking brakes.

Includes a 3-outlet UL listed electrical assembly with a 15 ft. cord.

WT34C2E-B

WT34E-B

WT34C2E-B/WTD

WT34E-B/WTD