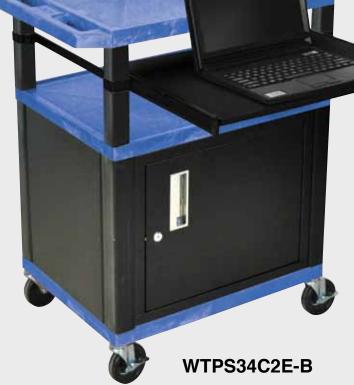

WT42C2E-B

Tuffy Black Presentation Stations - 42"H x 24"W x 18"D

Front & Side pull-out shelves ideal for laptop, keyboards and projectors. Lockable WTD drawers great for storage and added security.

19 %"W x 13 %"D

### Tuffy Black Presentation Stations - 42"H x 24"W x 18"D

Pull-out shelves ideal for laptop, keyboards and projectors. Lockable WTD drawers great for storage and added security.