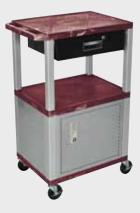

Locking steel cabinet panels fit firmly into the specially molded leg slots.

A set of silent roll, 4" full swivel ball bearing casters, two with locking brakes.

Includes a 3-outlet UL listed electrical assembly with a 15 ft. cord.

WTPS42C4E-N

WTPS42E-N

WT42C4E-N

Tuffy Nickel Presentation Stations - 42"H x 24"W x 18"D

Front & Side pull-out shelves ideal for laptop, keyboards and projectors. Lockable WTD drawers great for storage and added security.

#### Tuffy Nickel Presentation Stations - 42"H x 24"W x 18"D

Pull-out shelves ideal for laptop, keyboards and projectors. Lockable WTD drawers great for storage and added security.