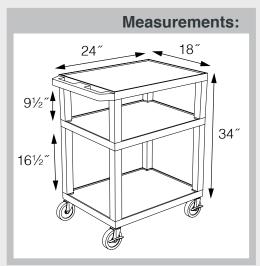

#### Tuffy Nickel Presentation Stations - 42"H x 24"W x 18"D

NEW Tuffy Pullout Shelf Series

19 %"W x 15 %"D

Shelves are constructed with a injection molded thermoplastic resin. Will not chip, warp, rust or peel. Shelves have a ¼" safety retaining lip and are available in 12 unique colors.

19 %"W x 13 %"D

WT42E-N

WT42C4E-N/WTD

WT42E-N/WTD

Tuffy Nickel Presentation Stations - 34"H x 24"W x 18"D

19 %"W x 15 %"D

Locking steel cabinet panels fit firmly into the specially molded leg slots.

A set of silent roll, 4" full swivel ball bearing casters, two with locking brakes.