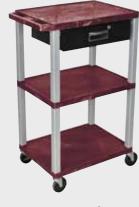

WTPS42C4E-N

WTPS42E-N

WT42C4E-N

Tuffy Nickel Presentation Stations - 42"H x 24"W x 18"D

Front & Side pull-out shelves ideal for laptop, keyboards and projectors. Lockable WTD drawers great for storage and added security.

#### Tuffy Nickel Presentation Stations - 42"H x 24"W x 18"D

Pull-out shelves ideal for laptop, keyboards and projectors. Lockable WTD drawers great for storage and added security.