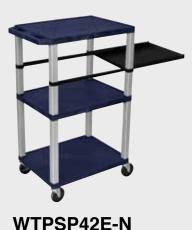

#### Tuffy Nickel Presentation Stations - 42"H x 24"W x 18"D

NEW Tuffy Pullout Shelf Series

19 %"W x 15 %"D

Shelves are constructed with a injection molded thermoplastic resin. Will not chip, warp, rust or peel. Shelves have a ¼" safety retaining lip and are available in 12 unique colors.

WTPS42C4E-N

WTPS42E-N

WT42C4E-N

Tuffy Nickel Presentation Stations - 42"H x 24"W x 18"D

Front & Side pull-out shelves ideal for laptop, keyboards and projectors. Lockable WTD drawers great for storage and added security.