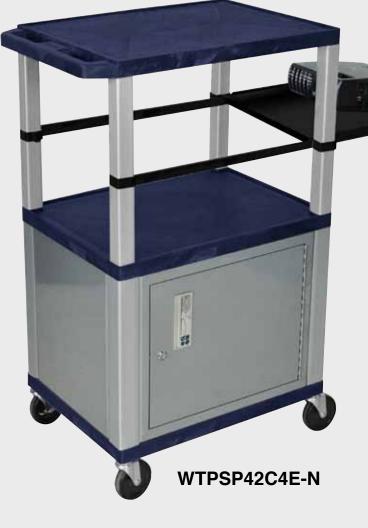

WTPS42C4E-N

WTPS42E-N

WT42C4E-N

Tuffy Nickel Presentation Stations - 42"H x 24"W x 18"D

Front & Side pull-out shelves ideal for laptop, keyboards and projectors. Lockable WTD drawers great for storage and added security.

#### Tuffy Nickel Presentation Stations - 42"H x 24"W x 18"D

Pull-out shelves ideal for laptop, keyboards and projectors. Lockable WTD drawers great for storage and added security.