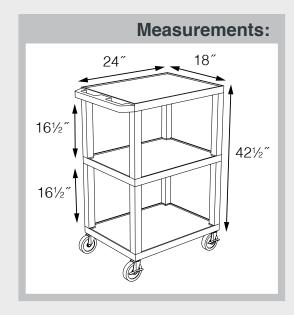

#### Tuffy Nickel Presentation Stations - 42"H x 24"W x 18"D

NEW Tuffy Pullout Shelf Series

19 %"W x 15 %"D

Shelves are constructed with a injection molded thermoplastic resin. Will not chip, warp, rust or peel. Shelves have a ¼" safety retaining lip and are available in 12 unique colors.

19 %"W x 13 %"D

WT42E-N

WT42C4E-N/WTD

WT42E-N/WTD

Tuffy Nickel Presentation Stations - 34"H x 24"W x 18"D

19 %"W x 15 %"D

Locking steel cabinet panels fit firmly into the specially molded leg slots.

A set of silent roll, 4" full swivel ball bearing casters, two with locking brakes.