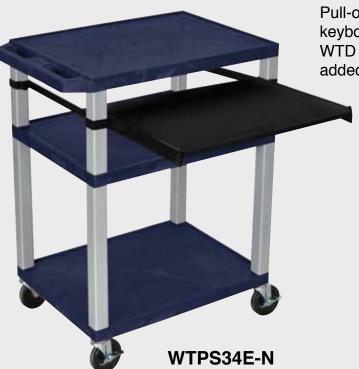

WTPS42C4E-N

WTPS42E-N

WT42C4E-N

Tuffy Nickel Presentation Stations - 42"H x 24"W x 18"D

Front & Side pull-out shelves ideal for laptop, keyboards and projectors. Lockable WTD drawers great for storage and added security.

19 %"W x 13 %"D

WT42E-N

WT42C4E-N/WTD

WT42E-N/WTD

Tuffy Nickel Presentation Stations - 34"H x 24"W x 18"D

19 %"W x 15 %"D

Locking steel cabinet panels fit firmly into the specially molded leg slots.

A set of silent roll, 4" full swivel ball bearing casters, two with locking brakes.