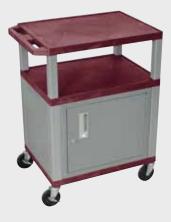

19 %"W x 13 %"D

WT42E-N

WT42C4E-N/WTD

WT42E-N/WTD

Tuffy Nickel Presentation Stations - 34"H x 24"W x 18"D

19 %"W x 15 %"D

Locking steel cabinet panels fit firmly into the specially molded leg slots.

A set of silent roll, 4" full swivel ball bearing casters, two with locking brakes.

Includes a 3-outlet UL listed electrical assembly with a 15 ft. cord.

WT34C4E-N

WT34E-N

WT34C4E-N/WTD

WT34E-N/WTD