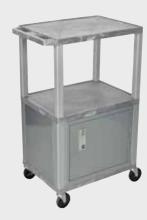

# H. Wilson WT16GYE-N Gray 16" High Tuffy Utility A/V Cart (2-Shelf Nickel Legs)

Locking steel cabinet panels fit firmly into the specially molded leg slots.

A set of silent roll, 4" full swivel ball bearing casters, two with locking brakes.

Includes a 3-outlet UL listed electrical assembly with a 15 ft. cord.