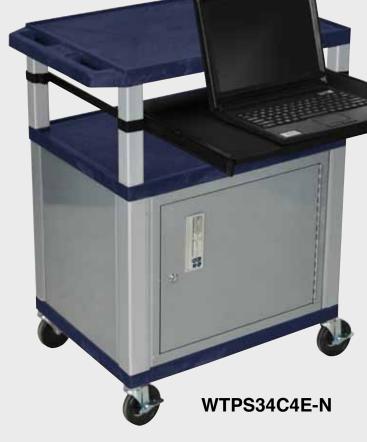

19 %"W x 13 %"D

WT42E-N

WT42C4E-N/WTD

WT42E-N/WTD

Tuffy Nickel Presentation Stations - 34"H x 24"W x 18"D

19 %"W x 15 %"D

Locking steel cabinet panels fit firmly into the specially molded leg slots.

A set of silent roll, 4" full swivel ball bearing casters, two with locking brakes.

Includes a 3-outlet UL listed electrical assembly with a 15 ft. cord.

WT34C4E-N

WT34E-N

WT34C4E-N/WTD

WT34E-N/WTD