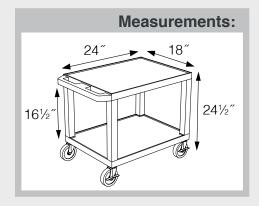

& Side pull-out shelves ideal for laptop, keyboards and projectors. Lockable WTD drawers great for storage and added security.

19 %"W x 13 %"D







WT42E-N







WT42C4E-N/WTD

WT42E-N/WTD

Tuffy Nickel Presentation Stations - 34"H x 24"W x 18"D





19 %"W x 15 %"D



Locking steel cabinet panels fit firmly into the specially molded leg slots.

A set of silent roll, 4" full swivel ball bearing casters, two with locking brakes.

Includes a 3-outlet UL listed electrical assembly with a 15 ft. cord.





WT34C4E-N



WT34E-N



WT34C4E-N/WTD



WT34E-N/WTD

#### Tuffy Nickel Presentation Stations - 42"H x 24"W x 18"D



Pull-out shelves ideal for laptop, keyboards and projectors. Lockable WTD drawers great for storage and added security.





### 26" Tuffy Carts



WT26C4E-N



WT26E-N



Shelf Color Code:

| Black       | <b>Gray</b><br>GY | <b>Putty</b><br>OW    | <b>Red</b><br>R   | Burgundy<br>BY | <b>Blue</b><br>BU |
|-------------|-------------------|-----------------------|-------------------|----------------|-------------------|
| Yellow<br>Y | Orange<br>OR      | Hunter<br>Green<br>HG | <b>Green</b><br>G | Purple         | Navy<br>Z         |

To specify which shelf color is ordered, replace ★ in this example product number with shelf color code of choice:

WT34★C4E-N

#### WT1642-N

Includes 16", 26", 34" & 42" legs to make a variaty of cart heights. **WT2642-N** 

Includes 26", 34" & 42" legs to make a variaty of cart heights. The WT2642 also includes cabinet panels.

#### 16" Tuffy Carts



WT16E-N