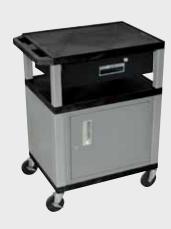

WTPS42C4E-N

WTPS42E-N

WT42C4E-N

Tuffy Nickel Presentation Stations - 42"H x 24"W x 18"D

Front & Side pull-out shelves ideal for laptop, keyboards and projectors. Lockable WTD drawers great for storage and added security.

#### Tuffy Nickel Presentation Stations - 42"H x 24"W x 18"D

Pull-out shelves ideal for laptop, keyboards and projectors. Lockable WTD drawers great for storage and added security.