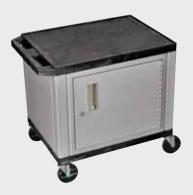

Locking steel cabinet panels fit firmly into the specially molded leg slots.

A set of silent roll, 4" full swivel ball bearing casters, two with locking brakes.

Includes a 3-outlet UL listed electrical assembly with a 15 ft. cord.

Includes a 3-outlet UL listed electrical assembly with a 15 ft. cord.

WT34C4E-N

WT34E-N

WT34C4E-N/WTD

WT34E-N/WTD