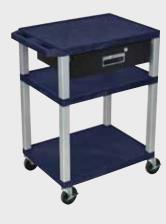

19 %"W x 13 %"D

WT42E-N

WT42C4E-N/WTD

WT42E-N/WTD

Tuffy Nickel Presentation Stations - 34"H x 24"W x 18"D

19 %"W x 15 %"D

Locking steel cabinet panels fit firmly into the specially molded leg slots.

A set of silent roll, 4" full swivel ball bearing casters, two with locking brakes.

Includes a 3-outlet UL listed electrical assembly with a 15 ft. cord.

WT34C4E-N

WT34E-N

WT34C4E-N/WTD

WT34E-N/WTD