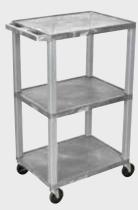

ters, two with locking brakes.

Includes a 3-outlet UL listed electrical assembly with a 15 ft. cord.

Shelf Color Code:

| Black       | <b>Gray</b>  | <b>Putty</b>          | <b>Red</b>        | Burgundy | <b>Blue</b>      |
|-------------|--------------|-----------------------|-------------------|----------|------------------|
|             | GY           | OW                    | R                 | BY       | BU               |
| Yellow<br>Y | Orange<br>OR | Hunter<br>Green<br>HG | <b>Green</b><br>G | Purple   | <b>Navy</b><br>Z |





WTPS42C4E-N



WTPS42E-N



WT42C4E-N

Tuffy Nickel Presentation Stations - 42"H x 24"W x 18"D



Front & Side pull-out shelves ideal for laptop, keyboards and projectors. Lockable WTD drawers great for storage and added security.

19 %"W x 13 %"D







WT42E-N







WT42C4E-N/WTD

WT42E-N/WTD

Tuffy Nickel Presentation Stations - 34"H x 24"W x 18"D





19 %"W x 15 %"D



Locking steel cabinet panels fit firmly into the specially molded leg slots.

A set of silent roll, 4" full swivel ball bearing casters, two with locking brakes.

Includes a 3-outlet UL listed electrical assembly with a 15 ft. cord.





WT34C4E-N



WT34E-N



WT34C4E-N/WTD



WT34E-N/WTD

#### Tuffy Nickel Presentation Stations - 42"H x 24"W x 18"D



Pull-out shelves ideal for laptop, keyboards and projectors. Lockable WTD drawers great for storage and added security.





### 26" Tuffy Carts



WT26C4E-N



WT26E-N



Shelf Color Code:

| Black       | <b>Gray</b><br>GY | <b>Putty</b><br>OW    | <b>Red</b><br>R   | Burgundy<br>BY | <b>Blue</b><br>BU |
|----------