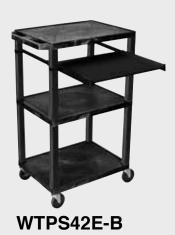

### Tuffy Black Presentation Stations - 42"H x 24"W x 18"D

Pull-out shelves ideal for laptop, keyboards and projectors. Lockable WTD drawers great for storage and added security.