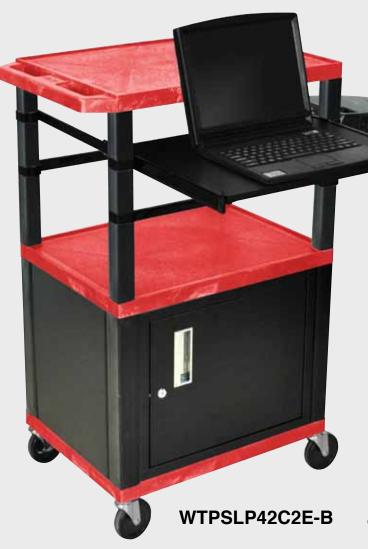

WT42C2E-B

Tuffy Black Presentation Stations - 42"H x 24"W x 18"D

Front & Side pull-out shelves ideal for laptop, keyboards and projectors. Lockable WTD drawers great for storage and added security.

19 %"W x 13 %"D