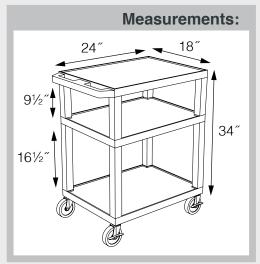

16½" 42½"









WTPSP42E-B



WT42C2E-B/WTD



WT42E-B/WTD

Tuffy Black Presentation Stations - 34"H x 24"W x 18"D





19 %"W x 15 %"D



Shelves are constructed with a injection molded thermoplastic resin. Will not chip, warp, rust or peel. Shelves have a ¼" safety retaining lip and are available in 12 unique colors.

Locking steel cabinet panels fit firmly into the specially molded leg slots.

A set of silent roll, 4" full swivel ball bearing casters, two with locking brakes.

Includes a 3-outlet UL listed electrical assembly with a 15 ft. cord.



WT34C2E-B



WT34E-B



WT34C2E-B/WTD



WT34E-B/WTD

### Tuffy Black Presentation Stations - 42"H x 24"W x 18"D



Pull-out shelves ideal for laptop, keyboards and projectors. Lockable WTD drawers great for storage and added security.





### 26" Tuffy Carts



WT26C2E-B



WT26E-B



| Shelf |
|-------|
| Color |
| Code: |

| Black       | <b>Gray</b><br>GY | <b>Putty</b><br>OW    | <b>Red</b><br>R   | Burgundy<br>BY | <b>Blue</b><br>BU |
|-------------|-------------------|-----------------------|-------------------|----------------|-------------------|
| Yellow<br>Y | Orange<br>OR      | Hunter<br>Green<br>HG | <b>Green</b><br>G | Purple         | <b>Navy</b><br>Z  |

To specify which shelf color is ordered, replace ★ in this example product number with shelf color code of choice:

WT34★C2E-B

### WT1642-B

Includes 16", 26", 34" & 42" legs to make a variaty of cart heights. **WT2642-B** 

Includes 26", 34" & 42" legs to make a variaty of cart heights. The WT2642 also includes cabinet panels.

### 16" Tuffy Carts



**W