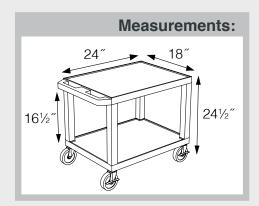

Measurements:

### 26" Tuffy Carts

WT26C2E-B

WT26E-B

| Shelf |
|-------|
| Color |
| Code: |

| Black       | <b>Gray</b><br>GY | <b>Putty</b><br>OW    | <b>Red</b><br>R   | Burgundy<br>BY | <b>Blue</b><br>BU |
|-------------|-------------------|-----------------------|-------------------|----------------|-------------------|
| Yellow<br>Y | Orange<br>OR      | Hunter<br>Green<br>HG | <b>Green</b><br>G | Purple         | <b>Navy</b><br>Z  |