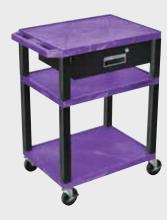

Shelf Color Code:

| • | Black       | <b>Gray</b><br>GY | Putty<br>OW           | <b>Red</b><br>R   | <b>Burgundy</b><br>BY | <b>Blue</b><br>BU |
|---|-------------|-------------------|-----------------------|-------------------|-----------------------|-------------------|
|   | Yellow<br>Y | Orange<br>OR      | Hunter<br>Green<br>HG | <b>Green</b><br>G | Purple                | <b>Navy</b><br>Z  |

### 26" Tuffy Carts

WT26C2E-B

WT26E-B

| Shelf |
|-------|
| Color |
| Code: |

| Black       | <b>Gray</b><br>GY | <b>Putty</b><br>OW    | <b>Red</b><br>R   | Burgundy<br>BY | <b>Blue</b><br>BU |
|-------------|-------------------|-----------------------|-------------------|----------------|-------------------|
| Yellow<br>Y | Orange<br>OR      | Hunter<br>Green<br>HG | <b>Green</b><br>G | Purple         | <b>Navy</b><br>Z  |