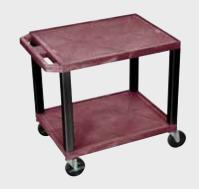

### 26" Tuffy Carts

WT26C2E-B

WT26E-B

| Shelf |
|-------|
| Color |
| Code: |

| Black       | <b>Gray</b><br>GY | <b>Putty</b><br>OW    | <b>Red</b><br>R   | Burgundy<br>BY | <b>Blue</b><br>BU |
|-------------|-------------------|-----------------------|-------------------|----------------|-------------------|
| Yellow<br>Y | Orange<br>OR      | Hunter<br>Green<br>HG | <b>Green</b><br>G | Purple         | <b>Navy</b><br>Z  |