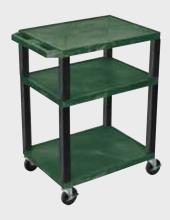

Tuffy Black Presentation Stations - 42"H x 24"W x 18"D



Front & Side pull-out shelves ideal for laptop, keyboards and projectors. Lockable WTD drawers great for storage and added security.

19 %"W x 13 %"D

Measurements:

# 16½" 42½"









WTPSP42E-B



WT42C2E-B/WTD



WT42E-B/WTD

Tuffy Black Presentation Stations - 34"H x 24"W x 18"D





19 %"W x 15 %"D



Shelves are constructed with a injection molded thermoplastic resin. Will not chip, warp, rust or peel. Shelves have a ¼" safety retaining lip and are available in 12 unique colors.

Locking steel cabinet panels fit firmly into the specially molded leg slots.

A set of silent roll, 4" full swivel ball bearing casters, two with locking brakes.

Includes a 3-outlet UL listed electrical assembly with a 15 ft. cord.



WT34C2E-B



WT34E-B



WT34C2E-B/WTD



WT34E-B/WTD

### Tuffy Black Presentation Stations - 42"H x 24"W x 18"D



Pull-out shelves ideal for laptop, keyboards and projectors. Lockable WTD drawers great for storage and added security.





### 26" Tuffy Carts



WT26C2E-B



WT26E-B



| Shelf |
|-------|
| Color |
| Code: |

| Black       | <b>Gray</b><br>GY | <b>Putty</b><br>OW    | <b>Red</b><br>R   | Burgundy<br>BY | <b>Blue</b><br>BU |
|-------------|-------------------|-----------------------|-------------------|----------------|-------------------|
| Yellow<br>Y | Orange<br>OR      | Hunter<br>Green<br>HG | <b>Green</b><br>G | Purple         | <b>Navy</b><br>Z  |

To specify which shelf color is ordered, replace ★ in this example product number with shelf color code of choice:

WT34★C2E-B

##