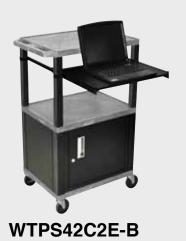

WT42C2E-B

Tuffy Black Presentation Stations - 42"H x 24"W x 18"D

Front & Side pull-out shelves ideal for laptop, keyboards and projectors. Lockable WTD drawers great for storage and added security.

19 %"W x 13 %"D