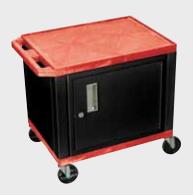

# 16½" 42½"

WTPSP42E-B

WT42C2E-B/WTD

WT42E-B/WTD

Tuffy Black Presentation Stations - 34"H x 24"W x 18"D

19 %"W x 15 %"D

Shelves are constructed with a injection molded thermoplastic resin. Will not chip, warp, rust or peel. Shelves have a ¼" safety retaining lip and are available in 12 unique colors.

WT34C2E-B

WT34E-B

WT34C2E-B/WTD

WT34E-B/WTD