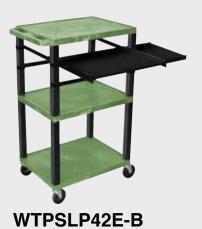

### Tuffy Black Presentation Stations - 42"H x 24"W x 18"D

Pull-out shelves ideal for laptop, keyboards and projectors. Lockable WTD drawers great for storage and added security.