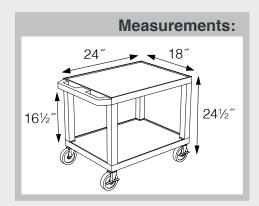

WT42E-B/WTD

Tuffy Black Presentation Stations - 34"H x 24"W x 18"D





19 %"W x 15 %"D



Shelves are constructed with a injection molded thermoplastic resin. Will not chip, warp, rust or peel. Shelves have a ¼" safety retaining lip and are available in 12 unique colors.

Locking steel cabinet panels fit firmly into the specially molded leg slots.

A set of silent roll, 4" full swivel ball bearing casters, two with locking brakes.

Includes a 3-outlet UL listed electrical assembly with a 15 ft. cord.



WT34C2E-B



WT34E-B



WT34C2E-B/WTD



WT34E-B/WTD

### Tuffy Black Presentation Stations - 42"H x 24"W x 18"D



Pull-out shelves ideal for laptop, keyboards and projectors. Lockable WTD drawers great for storage and added security.





### 26" Tuffy Carts



WT26C2E-B



WT26E-B



| Shelf |
|-------|
| Color |
| Code: |

| Black       | <b>Gray</b><br>GY | <b>Putty</b><br>OW    | <b>Red</b><br>R   | Burgundy<br>BY | <b>Blue</b><br>BU |
|-------------|-------------------|-----------------------|-------------------|----------------|-------------------|
| Yellow<br>Y | Orange<br>OR      | Hunter<br>Green<br>HG | <b>Green</b><br>G | Purple         | <b>Navy</b><br>Z  |

To specify which shelf color is ordered, replace ★ in this example product number with shelf color code of choice:

WT34★C2E-B

### WT1642-B

Includes 16", 26", 34" & 42" legs to make a variaty of cart heights. **WT2642-B** 

Includes 26", 34" & 42" legs to make a variaty of cart heights. The WT2642 also includes cabinet panels.

### 16" Tuffy Carts



**WT16E-B**