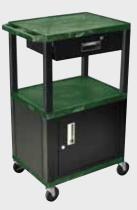

# 16½" 42½"

WTPSP42E-B

WT42C2E-B/WTD

WT42E-B/WTD

Tuffy Black Presentation Stations - 34"H x 24"W x 18"D

19 %"W x 15 %"D

Shelves are constructed with a injection molded thermoplastic resin. Will not chip, warp, rust or peel. Shelves have a ¼" safety retaining lip and are available in 12 unique colors.

WT34C2E-B

WT34E-B

WT34C2E-B/WTD

WT34E-B/WTD