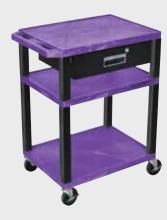

### 26" Tuffy Carts

WT26C2E-B

WT26E-B

| Shelf |
|-------|
| Color |
| Code: |

| Black       | <b>Gray</b><br>GY | <b>Putty</b><br>OW    | <b>Red</b><br>R   | Burgundy<br>BY | <b>Blue</b><br>BU |
|-------------|-------------------|-----------------------|-------------------|----------------|-------------------|
| Yellow<br>Y | Orange<br>OR      | Hunter<br>Green<br>HG | <b>Green</b><br>G | Purple         | <b>Navy</b><br>Z  |

To specify which shelf color is ordered, replace ★ in this example product number with shelf color code of choice:

WT34★C2E-B