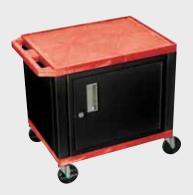

WT42C2E-B

Tuffy Black Presentation Stations - 42"H x 24"W x 18"D

Front & Side pull-out shelves ideal for laptop, keyboards and projectors. Lockable WTD drawers great for storage and added security.

19 %"W x 13 %"D

### Tuffy Black Presentation Stations - 42"H x 24"W x 18"D

Pull-out shelves ideal for laptop, keyboards and projectors. Lockable WTD drawers great for storage and added security.