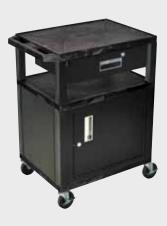

# 16½" 42½"

WTPSP42E-B

WT42C2E-B/WTD

WT42E-B/WTD

Tuffy Black Presentation Stations - 34"H x 24"W x 18"D

19 %"W x 15 %"D

Shelves are constructed with a injection molded thermoplastic resin. Will not chip, warp, rust or peel. Shelves have a ¼" safety retaining lip and are available in 12 unique colors.

Locking steel cabinet panels fit firmly into the specially molded leg slots.

A set of silent roll, 4" full swivel ball bearing casters, two with locking brakes.

Includes a 3-outlet UL listed electrical assembly with a 15 ft. cord.

WT34C2E-B

WT34E-B

WT34C2E-B/WTD

WT34E-B/WTD