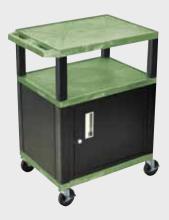

# 16½" 42½"

WTPSP42E-B

WT42C2E-B/WTD

WT42E-B/WTD

Tuffy Black Presentation Stations - 34"H x 24"W x 18"D

19 %"W x 15 %"D

Shelves are constructed with a injection molded thermoplastic resin. Will not chip, warp, rust or peel. Shelves have a ¼" safety retaining lip and are available in 12 unique colors.

WT34C2E-B

WT34E-B

WT34C2E-B/WTD

WT34E-B/WTD