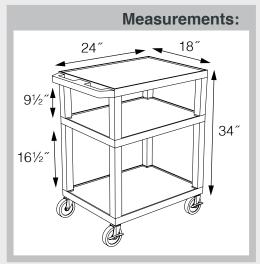

Measurements:

# 16½" 42½"

WTPSP42E-B

WT42C2E-B/WTD

WT42E-B/WTD

Tuffy Black Presentation Stations - 34"H x 24"W x 18"D

19 %"W x 15 %"D

Shelves are constructed with a injection molded thermoplastic resin. Will not chip, warp, rust or peel. Shelves have a ¼" safety retaining lip and are available in 12 unique colors.