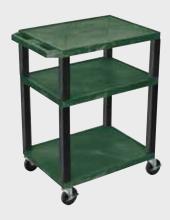

# H. Wilson WT16RE-B Red 16" High Tuffy Utility A/V Cart (2-Shelf Black Legs)

Tuffy Black Presentation Stations - 42"H x 24"W x 18"D

NEW Tuffy Pullout Shelf Series

19 %"W x 15 %"D

Shelves are constructed with a injection molded thermoplastic resin. Will not chip, warp, rust or peel. Shelves have a ¼" safety retaining lip and are available in 12 unique colors.

Shelf Color Code:

| • | Black       | <b>Gray</b><br>GY | Putty<br>OW           | <b>Red</b><br>R   | <b>Burgundy</b><br>BY | <b>Blue</b><br>BU |
|---|-------------|-------------------|-----------------------|-------------------|-----------------------|-------------------|
|   | Yellow<br>Y | Orange<br>OR      | Hunter<br>Green<br>HG | <b>Green</b><br>G | Purple                | <b>Navy</b><br>Z  |