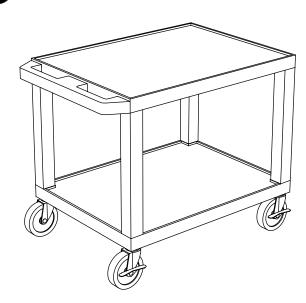

# H. Wilson WT26BUC2E-B Blue 24.5" High Tuffy Utility A/V Cart with Cabinet (2-Shelf Black Legs)