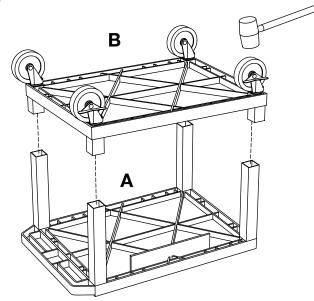

#### **2 Shelf Tuffy Cart Instructions**

#### **Parts List**

#### **Tools Required**

- Rubber Mallet

Install optional cabinet pack assembly after step 1