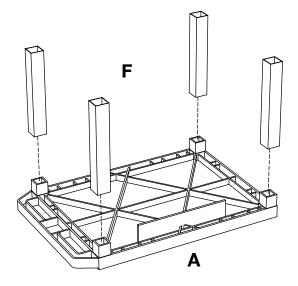

#### **2 Shelf Tuffy Cart Instructions**

#### **Parts List**

#### **Tools Required**

- Rubber Mallet

Install optional cabinet pack assembly after step 1