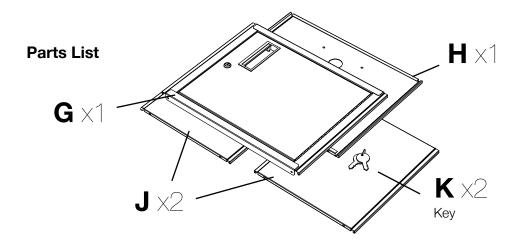

# H. Wilson WT26BUC2E-B Blue 24.5" High Tuffy Utility A/V Cart with Cabinet (2-Shelf Black Legs)

# **Instruction Manual**



Call Us at 1-800-944-4573

# LUXOR H.WILSON

#### **2 Shelf Tuffy Cart Instructions**

#### **Parts List**

#### **Tools Required**

- Rubber Mallet











Install optional cabinet pack assembly after step 1











## LUXOR H.WILSON

# **Tuffy Cart Cabinet Pack Instructions**

Please consult your Tuffy cart base unit instructions before starting



#### **Tools Required**

- Rubber Mallet



**IMPORTANT:** Flip shelf **B**, and lock the 2 locking casters **D** before assembling the unit.





2







3



6



### LUXOR H.WILSON

**Electric Assembly** 

# Parts List A X1 B X1

#### **Tools Required**

- Screwdriver





Number of outlets may vary.

**Instructions**