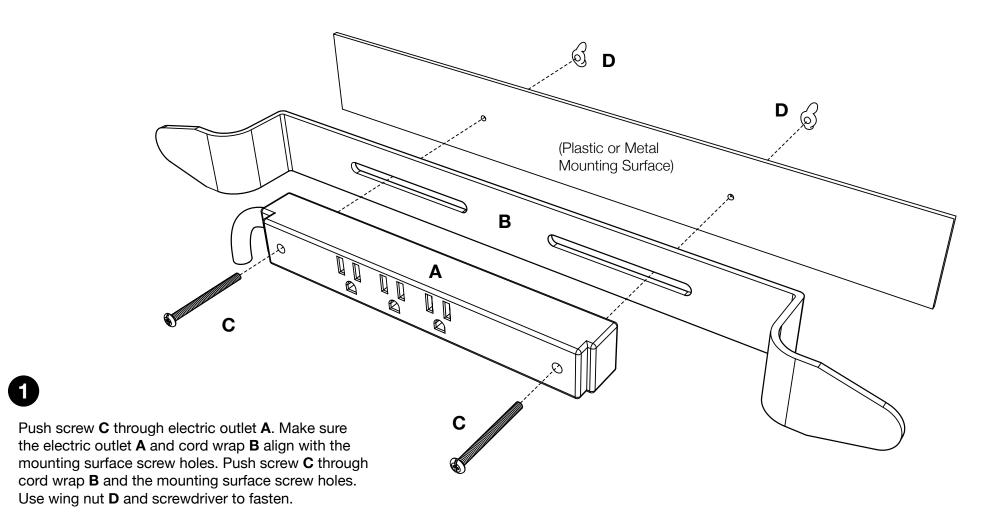

#### **Tools Required**

- Screwdriver

Number of outlets may vary.

**Instructions** 