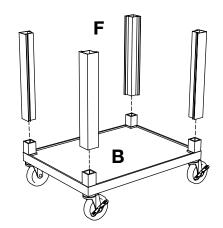

# H. Wilson WT26BUC2E-B Blue 24.5" High Tuffy Utility A/V Cart with Cabinet (2-Shelf Black Legs)

# **Instruction Manual**



Call Us at 1-800-944-4573

# LUXOR H.WILSON

#### **2 Shelf Tuffy Cart Instructions**

#### **Parts List**

#### **Tools Required**

- Rubber Mallet











Install optional cabinet pack assembly after step 1











## LUXOR H.WILSON

# **Tuffy Cart Cabinet Pack Instructions**

Please consult your Tuffy cart base unit instructions before starting



#### **Tools Required**

- Rubber Mallet



**IMPORTANT:** Flip shelf **B**, and lock the 2 locking casters **D** before assembling the unit.





2







3



6



### LUXOR H.WILSON

**Electric Assembly** 

# Parts List A X1 B X1

#### **Tools Required**

- Screwdriver





Number of outlets may vary.

**Instructions**