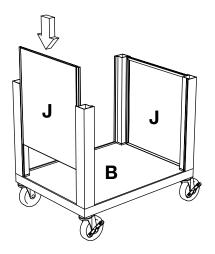

#### **Tools Required**

- Rubber Mallet

**IMPORTANT:** Flip shelf **B**, and lock the 2 locking casters **D** before assembling the unit.

2

3

6