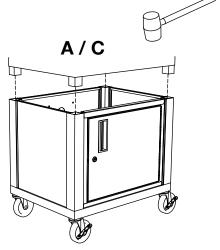

#### **Tools Required**

- Rubber Mallet

Install optional cabinet pack assembly after step 1

# **Tuffy Cart Cabinet Pack Instructions**

Please consult your Tuffy cart base unit instructions before starting