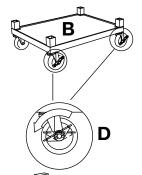

#### **Tools Required**

- Rubber Mallet

**IMPORTANT:** Flip shelf **B**, and lock the 2 locking casters **D** before assembling the unit.

2

3

6