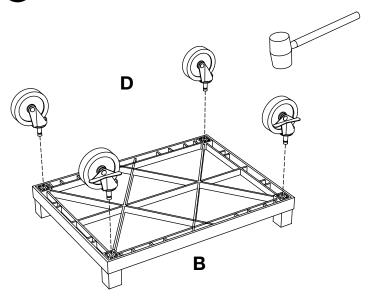

#### **Tools Required**

- Rubber Mallet

Install optional cabinet pack assembly after step 1

#### **Tools Required**

- Rubber Mallet

**IMPORTANT:** Flip shelf **B**, and lock the 2 locking casters **D** before assembling the unit.

2

3

6