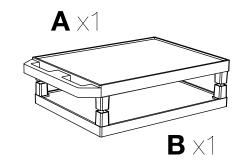

# H. Wilson WT26BUC2E-B Blue 24.5" High Tuffy Utility A/V Cart with Cabinet (2-Shelf Black Legs)

# **Instruction Manual**



Call Us at 1-800-944-4573

# LUXOR H.WILSON

#### **2 Shelf Tuffy Cart Instructions**

#### **Parts List**

#### **Tools Required**

- Rubber Mallet











Install optional cabinet pack assembly after step 1











## LUXOR H.WILSON

# **Tuffy Cart Cabinet Pack Instructions**

Please consult your Tuffy cart base unit instructions before starting



#### **Tools Required**

- Rubber Mallet



**IMPORTANT:** Flip shelf **B**, and lock the 2 locking casters **D** before assembling the unit.





2







3



6



### LUXOR H.WILSON

**Electric Assembly** 

# Parts List A X1 B X1

#### **Tools Required**

- Screwdriver





Number of outlets may vary.

**Instructions**