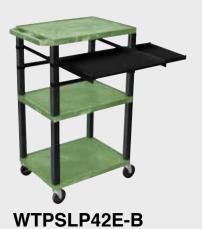

WT42C2E-B

Tuffy Black Presentation Stations - 42"H x 24"W x 18"D

Front & Side pull-out shelves ideal for laptop, keyboards and projectors. Lockable WTD drawers great for storage and added security.

19 %"W x 13 %"D

### Tuffy Black Presentation Stations - 42"H x 24"W x 18"D

Pull-out shelves ideal for laptop, keyboards and projectors. Lockable WTD drawers great for storage and added security.