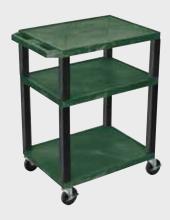

### 26" Tuffy Carts

WT26C2E-B

WT26E-B

| Shelf |
|-------|
| Color |
| Code: |

| Black       | <b>Gray</b><br>GY | <b>Putty</b><br>OW    | <b>Red</b><br>R   | Burgundy<br>BY | <b>Blue</b><br>BU |
|-------------|-------------------|-----------------------|-------------------|----------------|-------------------|
| Yellow<br>Y | Orange<br>OR      | Hunter<br>Green<br>HG | <b>Green</b><br>G | Purple         | <b>Navy</b><br>Z  |