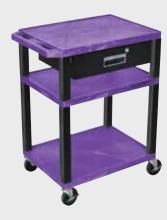

tations - 42"H x 24"W x 18"D



Front & Side pull-out shelves ideal for laptop, keyboards and projectors. Lockable WTD drawers great for storage and added security.

19 %"W x 13 %"D

Measurements:

# 16½" 42½"









WTPSP42E-B



WT42C2E-B/WTD



WT42E-B/WTD

Tuffy Black Presentation Stations - 34"H x 24"W x 18"D





19 %"W x 15 %"D



Shelves are constructed with a injection molded thermoplastic resin. Will not chip, warp, rust or peel. Shelves have a ¼" safety retaining lip and are available in 12 unique colors.

Locking steel cabinet panels fit firmly into the specially molded leg slots.

A set of silent roll, 4" full swivel ball bearing casters, two with locking brakes.

Includes a 3-outlet UL listed electrical assembly with a 15 ft. cord.



WT34C2E-B



WT34E-B



WT34C2E-B/WTD



WT34E-B/WTD

### Tuffy Black Presentation Stations - 42"H x 24"W x 18"D



Pull-out shelves ideal for laptop, keyboards and projectors. Lockable WTD drawers great for storage and added security.





### 26" Tuffy Carts



WT26C2E-B



WT26E-B



| Shelf |
|-------|
| Color |
| Code: |

| Black       | <b>Gray</b><br>GY | <b>Putty</b><br>OW    | <b>Red</b><br>R   | Burgundy<br>BY | <b>Blue</b><br>BU |
|-------------|-------------------|-----------------------|-------------------|----------------|-------------------|
| Yellow<br>Y | Orange<br>OR      | Hunter<br>Green<br>HG | <b>Green</b><br>G | Purple         | <b>Navy</b><br>Z  |

To specify which shelf color is ordered, replace ★ in this example product number with shelf color code of choice:

WT34★C2E-B

### WT1642-B

Includes 16", 26