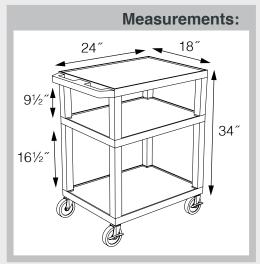

# 16½" 42½"

WTPSP42E-B

WT42C2E-B/WTD

WT42E-B/WTD

Tuffy Black Presentation Stations - 34"H x 24"W x 18"D

19 %"W x 15 %"D

Shelves are constructed with a injection molded thermoplastic resin. Will not chip, warp, rust or peel. Shelves have a ¼" safety retaining lip and are available in 12 unique colors.

WT34C2E-B

WT34E-B

WT34C2E-B/WTD

WT34E-B/WTD