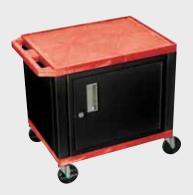

Locking steel cabinet panels fit firmly into the specially molded leg slots.

A set of silent roll, 4" full swivel ball bearing casters, two with locking brakes.

Includes a 3-outlet UL listed electrical assembly with a 15 ft. cord.