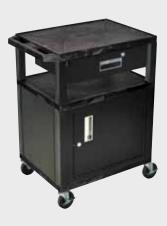

# H. Wilson WT26C2E Black 24.5" High Tuffy Utility A/V Cart with Cabinet (2-Shelf Black Legs)

Tuffy Black Presentation Stations - 42"H x 24"W x 18"D

NEW Tuffy Pullout Shelf Series

19 %"W x 15 %"D

Shelves are constructed with a injection molded thermoplastic resin. Will not chip, warp, rust or peel. Shelves have a ¼" safety retaining lip and are available in 12 unique colors.

Locking steel cabinet panels fit firmly into the specially molded leg slots.

A set of silent roll, 4" full swivel ball bearing casters, two with locking brakes.

Includes a 3-outlet UL listed electrical assembly with a 15 ft. cord.