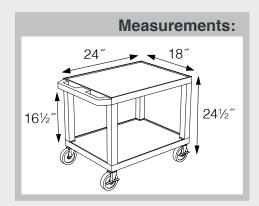

### 26" Tuffy Carts

WT26C2E-B

WT26E-B

| Shelf |
|-------|
| Color |
| Code: |

| Black       | <b>Gray</b><br>GY | <b>Putty</b><br>OW    | <b>Red</b><br>R   | Burgundy<br>BY | <b>Blue</b><br>BU |
|-------------|-------------------|-----------------------|-------------------|----------------|-------------------|
| Yellow<br>Y | Orange<br>OR      | Hunter<br>Green<br>HG | <b>Green</b><br>G | Purple         | <b>Navy</b><br>Z  |