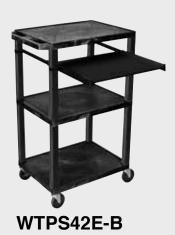

WT42C2E-B

Tuffy Black Presentation Stations - 42"H x 24"W x 18"D

Front & Side pull-out shelves ideal for laptop, keyboards and projectors. Lockable WTD drawers great for storage and added security.

19 %"W x 13 %"D

### Tuffy Black Presentation Stations - 42"H x 24"W x 18"D

Pull-out shelves ideal for laptop, keyboards and projectors. Lockable WTD drawers great for storage and added security.