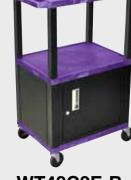

# H. Wilson WT26C2E Black 24.5" High Tuffy Utility A/V Cart with Cabinet (2-Shelf Black Legs)

Tuffy Black Presentation Stations - 42"H x 24"W x 18"D

NEW Tuffy Pullout Shelf Series

19 %"W x 15 %"D

Shelves are constructed with a injection molded thermoplastic resin. Will not chip, warp, rust or peel. Shelves have a ¼" safety retaining lip and are available in 12 unique colors.

Locking steel cabinet panels fit firmly into the specially molded leg slots.

A set of silent roll, 4" full swivel ball bearing casters, two with locking brakes.

Includes a 3-outlet UL listed electrical assembly with a 15 ft. cord.