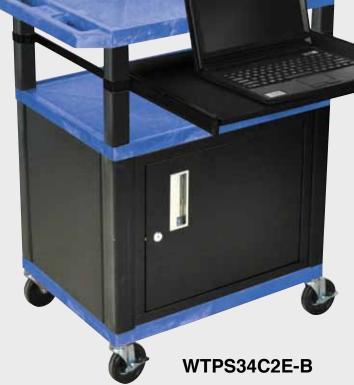

ft. cord.

Shelf Color Code:

| • | Black       | <b>Gray</b><br>GY | Putty<br>OW           | <b>Red</b><br>R   | <b>Burgundy</b><br>BY | <b>Blue</b><br>BU |
|---|-------------|-------------------|-----------------------|-------------------|-----------------------|-------------------|
|   | Yellow<br>Y | Orange<br>OR      | Hunter<br>Green<br>HG | <b>Green</b><br>G | Purple                | <b>Navy</b><br>Z  |









WT42C2E-B

Tuffy Black Presentation Stations - 42"H x 24"W x 18"D



Front & Side pull-out shelves ideal for laptop, keyboards and projectors. Lockable WTD drawers great for storage and added security.

19 %"W x 13 %"D

Measurements:

# 16½" 42½"









WTPSP42E-B



WT42C2E-B/WTD



WT42E-B/WTD

Tuffy Black Presentation Stations - 34"H x 24"W x 18"D





19 %"W x 15 %"D



Shelves are constructed with a injection molded thermoplastic resin. Will not chip, warp, rust or peel. Shelves have a ¼" safety retaining lip and are available in 12 unique colors.

Locking steel cabinet panels fit firmly into the specially molded leg slots.

A set of silent roll, 4" full swivel ball bearing casters, two with locking brakes.

Includes a 3-outlet UL listed electrical assembly with a 15 ft. cord.



WT34C2E-B



WT34E-B



WT34C2E-B/WTD



WT34E-B/WTD

### Tuffy Black Presentation Stations - 42"H x 24"W x 18"D



Pull-out shelves ideal for laptop, keyboards and projectors. Lockable WTD drawers great for storage and added security.





### 26" Tuffy Carts



WT26C2E-B



WT26E-B



| Shelf |
|-------|
| Color |
| Code: |

| Black       | <b>Gray</b><br>GY | <b>Putty</b><b