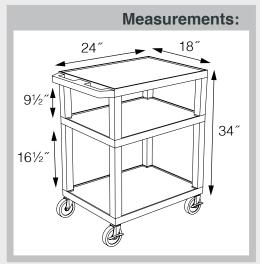

# 16½" 42½"

WTPSP42E-B

WT42C2E-B/WTD

WT42E-B/WTD

Tuffy Black Presentation Stations - 34"H x 24"W x 18"D

19 %"W x 15 %"D

Shelves are constructed with a injection molded thermoplastic resin. Will not chip, warp, rust or peel. Shelves have a ¼" safety retaining lip and are available in 12 unique colors.