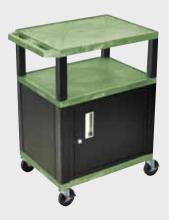

### 26" Tuffy Carts

WT26C2E-B

WT26E-B

| Shelf |
|-------|
| Color |
| Code: |

| Black       | <b>Gray</b><br>GY | <b>Putty</b><br>OW    | <b>Red</b><br>R   | Burgundy<br>BY | <b>Blue</b><br>BU |
|-------------|-------------------|-----------------------|-------------------|----------------|-------------------|
| Yellow<br>Y | Orange<br>OR      | Hunter<br>Green<br>HG | <b>Green</b><br>G | Purple         | <b>Navy</b><br>Z  |