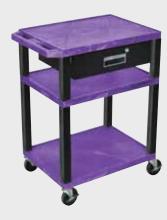

Shelf Color Code:

| • | Black       | <b>Gray</b><br>GY | Putty<br>OW           | <b>Red</b><br>R   | <b>Burgundy</b><br>BY | <b>Blue</b><br>BU |
|---|-------------|-------------------|-----------------------|-------------------|-----------------------|-------------------|
|   | Yellow<br>Y | Orange<br>OR      | Hunter<br>Green<br>HG | <b>Green</b><br>G | Purple                | <b>Navy</b><br>Z  |