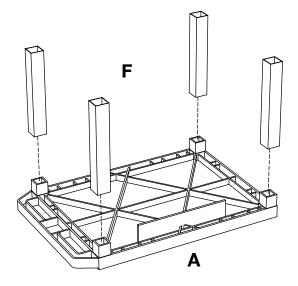

#### **2 Shelf Tuffy Cart Instructions**

#### **Tools Required**

- Rubber Mallet

Install optional cabinet pack assembly after step 1