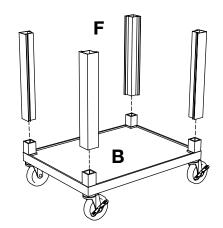

#### **2 Shelf Tuffy Cart Instructions**

#### **Parts List**

#### **Tools Required**

- Rubber Mallet

Install optional cabinet pack assembly after step 1