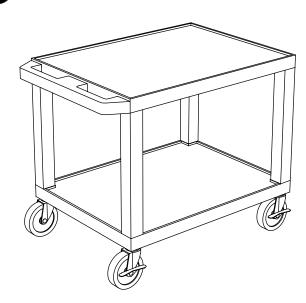

## H. Wilson WT26GYC4E-N Gray 24.5" High Tuffy Utility A/V Cart with Cabinet (2-Shelf Nickel Legs)