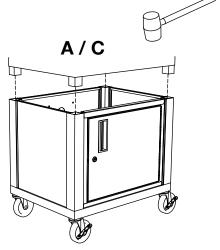

#### **Tools Required**

- Rubber Mallet

Install optional cabinet pack assembly after step 1

## **Tuffy Cart Cabinet Pack Instructions**

Please consult your Tuffy cart base unit instructions before starting