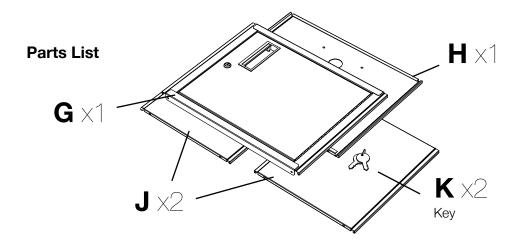

## H. Wilson WT26GYC4E-N Gray 24.5" High Tuffy Utility A/V Cart with Cabinet (2-Shelf Nickel Legs)

## **Instruction Manual**



Call Us at 1-800-944-4573

## LUXOR H.WILSON

#### **2 Shelf Tuffy Cart Instructions**

#### **Parts List**

#### **Tools Required**

- Rubber Mallet











Install optional cabinet pack assembly after step 1











## LUXOR H.WILSON

## **Tuffy Cart Cabinet Pack Instructions**

Please consult your Tuffy cart base unit instructions before starting



#### **Tools Required**

- Rubber Mallet



**IMPORTANT:** Flip shelf **B**, and lock the 2 locking casters **D** before assembling the unit.





2







3



6



### LUXOR H.WILSON

**Electric Assembly** 

# Parts List A X1 B X1

#### **Tools Required**

- Screwdriver





Number of outlets may vary.

**Instructions**