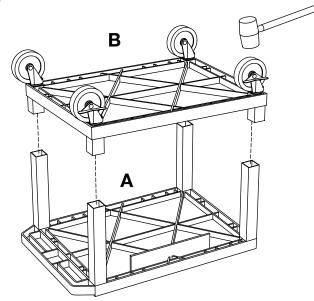

#### **2 Shelf Tuffy Cart Instructions**

#### **Tools Required**

- Rubber Mallet

**IMPORTANT:** Flip shelf **B**, and lock the 2 locking casters **D** before assembling the unit.

2

3

6