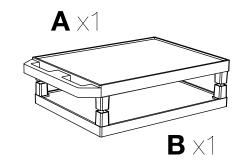

## H. Wilson WT26GYC4E-N Gray 24.5" High Tuffy Utility A/V Cart with Cabinet (2-Shelf Nickel Legs)

## **Instruction Manual**



Call Us at 1-800-944-4573

## LUXOR H.WILSON

#### **2 Shelf Tuffy Cart Instructions**

#### **Parts List**

#### **Tools Required**

- Rubber Mallet











Install optional cabinet pack assembly after step 1











## LUXOR H.WILSON

## **Tuffy Cart Cabinet Pack Instructions**

Please consult your Tuffy cart base unit instructions before starting



#### **Tools Required**

- Rubber Mallet



**IMPORTANT:** Flip shelf **B**, and lock the 2 locking casters **D** before assembling the unit.





2







3



6



### LUXOR H.WILSON

**Electric Assembly** 

# Parts List A X1 B X1

#### **Tools Required**

- Screwdriver





Number of outlets may vary.

**Instructions**