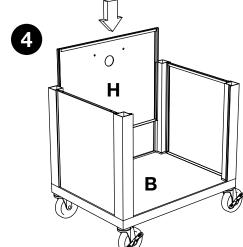

## **Tuffy Cart Cabinet Pack Instructions**

Please consult your Tuffy cart base unit instructions before starting

#### **Tools Required**

- Rubber Mallet

**IMPORTANT:** Flip shelf **B**, and lock the 2 locking casters **D** before assembling the unit.

2

3

6