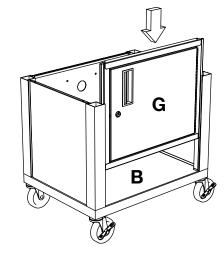

## **Tuffy Cart Cabinet Pack Instructions**

Please consult your Tuffy cart base unit instructions before starting

#### **Tools Required**

- Rubber Mallet

**IMPORTANT:** Flip shelf **B**, and lock the 2 locking casters **D** before assembling the unit.

2

3

6