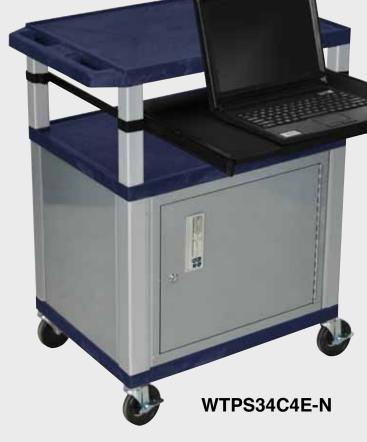

WTPS42C4E-N

WTPS42E-N

WT42C4E-N

Tuffy Nickel Presentation Stations - 42"H x 24"W x 18"D

Front & Side pull-out shelves ideal for laptop, keyboards and projectors. Lockable WTD drawers great for storage and added security.

#### Tuffy Nickel Presentation Stations - 42"H x 24"W x 18"D

Pull-out shelves ideal for laptop, keyboards and projectors. Lockable WTD drawers great for storage and added security.