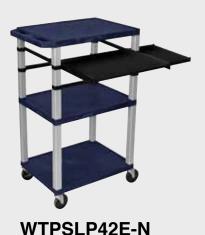

WTPS42C4E-N

WTPS42E-N

WT42C4E-N

Tuffy Nickel Presentation Stations - 42"H x 24"W x 18"D

Front & Side pull-out shelves ideal for laptop, keyboards and projectors. Lockable WTD drawers great for storage and added security.

#### Tuffy Nickel Presentation Stations - 42"H x 24"W x 18"D

Pull-out shelves ideal for laptop, keyboards and projectors. Lockable WTD drawers great for storage and added security.