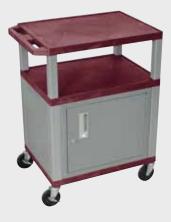

### 26" Tuffy Carts

WT26C4E-N

WT26E-N

Shelf Color Code:

| Black       | <b>Gray</b><br>GY | <b>Putty</b><br>OW    | <b>Red</b><br>R   | Burgundy<br>BY | <b>Blue</b><br>BU |
|-------------|-------------------|-----------------------|-------------------|----------------|-------------------|
| Yellow<br>Y | Orange<br>OR      | Hunter<br>Green<br>HG | <b>Green</b><br>G | Purple         | Navy<br>Z         |