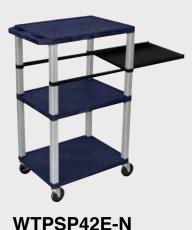

### Tuffy Nickel Presentation Stations - 42"H x 24"W x 18"D

NEW Tuffy Pullout Shelf Series

19 %"W x 15 %"D

Shelves are constructed with a injection molded thermoplastic resin. Will not chip, warp, rust or peel. Shelves have a ¼" safety retaining lip and are available in 12 unique colors.

WTPS42C4E-N

WTPS42E-N

WT42C4E-N

Tuffy Nickel Presentation Stations - 42"H x 24"W x 18"D

Front & Side pull-out shelves ideal for laptop, keyboards and projectors. Lockable WTD drawers great for storage and added security.