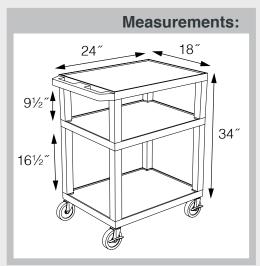

### Tuffy Nickel Presentation Stations - 42"H x 24"W x 18"D

NEW Tuffy Pullout Shelf Series

19 %"W x 15 %"D

Shelves are constructed with a injection molded thermoplastic resin. Will not chip, warp, rust or peel. Shelves have a ¼" safety retaining lip and are available in 12 unique colors.

19 %"W x 13 %"D

WT42E-N

WT42C4E-N/WTD

WT42E-N/WTD

Tuffy Nickel Presentation Stations - 34"H x 24"W x 18"D

19 %"W x 15 %"D

Locking steel cabinet panels fit firmly into the specially molded leg slots.

A set of silent roll, 4" full swivel ball bearing casters, two with locking brakes.