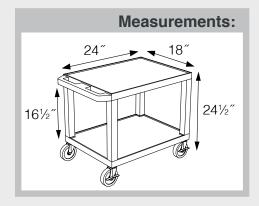

### 26" Tuffy Carts

WT26C4E-N

WT26E-N

Shelf Color Code:

| Black       | <b>Gray</b><br>GY | <b>Putty</b><br>OW    | <b>Red</b><br>R   | Burgundy<br>BY | <b>Blue</b><br>BU |
|-------------|-------------------|-----------------------|-------------------|----------------|-------------------|
| Yellow<br>Y | Orange<br>OR      | Hunter<br>Green<br>HG | <b>Green</b><br>G | Purple         | Navy<br>Z         |