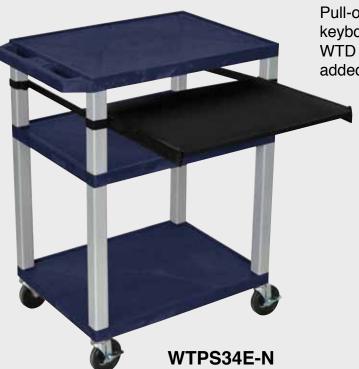

WTPS42C4E-N

WTPS42E-N

WT42C4E-N

Tuffy Nickel Presentation Stations - 42"H x 24"W x 18"D

Front & Side pull-out shelves ideal for laptop, keyboards and projectors. Lockable WTD drawers great for storage and added security.

19 %"W x 13 %"D

WT42E-N

WT42C4E-N/WTD

WT42E-N/WTD

Tuffy Nickel Presentation Stations - 34"H x 24"W x 18"D

19 %"W x 15 %"D

Locking steel cabinet panels fit firmly into the specially molded leg slots.

A set of silent roll, 4" full swivel ball bearing casters, two with locking brakes.

#### Tuffy Nickel Presentation Stations - 42"H x 24"W x 18"D

Pull-out shelves ideal for laptop, keyboards and projectors. Lockable WTD drawers great for storage and added security.