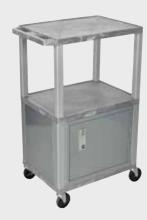

# H. Wilson WT26GYC4E-N Gray 24.5" High Tuffy Utility A/V Cart with Cabinet (2-Shelf Nickel Legs)

Locking steel cabinet panels fit firmly into the specially molded leg slots.

A set of silent roll, 4" full swivel ball bearing casters, two with locking brakes.

Includes a 3-outlet UL listed electrical assembly with a 15 ft. cord.