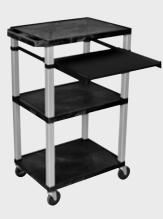

WTPS42C4E-N

WTPS42E-N

WT42C4E-N

Tuffy Nickel Presentation Stations - 42"H x 24"W x 18"D

Front & Side pull-out shelves ideal for laptop, keyboards and projectors. Lockable WTD drawers great for storage and added security.

#### Tuffy Nickel Presentation Stations - 42"H x 24"W x 18"D

Pull-out shelves ideal for laptop, keyboards and projectors. Lockable WTD drawers great for storage and added security.