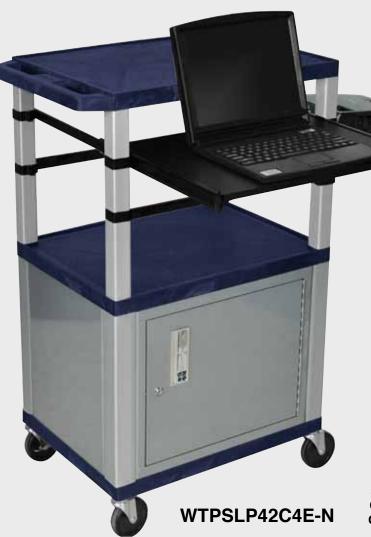

WTPS42C4E-N

WTPS42E-N

WT42C4E-N

Tuffy Nickel Presentation Stations - 42"H x 24"W x 18"D

Front & Side pull-out shelves ideal for laptop, keyboards and projectors. Lockable WTD drawers great for storage and added security.

#### Tuffy Nickel Presentation Stations - 42"H x 24"W x 18"D

Pull-out shelves ideal for laptop, keyboards and projectors. Lockable WTD drawers great for storage and added security.