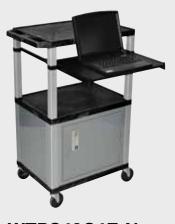

WTPS42C4E-N

WTPS42E-N

WT42C4E-N

Tuffy Nickel Presentation Stations - 42"H x 24"W x 18"D

Front & Side pull-out shelves ideal for laptop, keyboards and projectors. Lockable WTD drawers great for storage and added security.

#### Tuffy Nickel Presentation Stations - 42"H x 24"W x 18"D

Pull-out shelves ideal for laptop, keyboards and projectors. Lockable WTD drawers great for storage and added security.