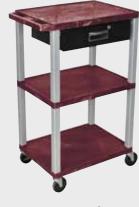

#### Tuffy Nickel Presentation Stations - 42"H x 24"W x 18"D

Pull-out shelves ideal for laptop, keyboards and projectors. Lockable WTD drawers great for storage and added security.