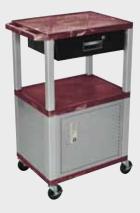

Locking steel cabinet panels fit firmly into the specially molded leg slots.

A set of silent roll, 4" full swivel ball bearing casters, two with locking brakes.

Includes a 3-outlet UL listed electrical assembly with a 15 ft. cord.

19 %"W x 13 %"D

WT42E-N

WT42C4E-N/WTD

WT42E-N/WTD

Tuffy Nickel Presentation Stations - 34"H x 24"W x 18"D

19 %"W x 15 %"D

Locking steel cabinet panels fit firmly into the specially molded leg slots.

A set of silent roll, 4" full swivel ball bearing casters, two with locking brakes.

Includes a 3-outlet UL listed electrical assembly with a 15 ft. cord.

WT34C4E-N

WT34E-N

WT34C4E-N/WTD

WT34E-N/WTD