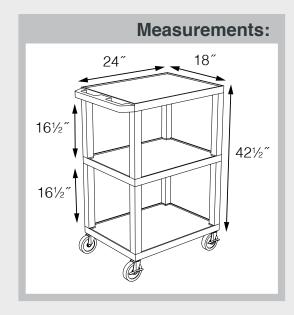

### Tuffy Nickel Presentation Stations - 42"H x 24"W x 18"D

NEW Tuffy Pullout Shelf Series

19 %"W x 15 %"D

Shelves are constructed with a injection molded thermoplastic resin. Will not chip, warp, rust or peel. Shelves have a ¼" safety retaining lip and are available in 12 unique colors.

19 %"W x 13 %"D

WT42E-N

WT42C4E-N/WTD

WT42E-N/WTD

Tuffy Nickel Presentation Stations - 34"H x 24"W x 18"D

19 %"W x 15 %"D

Locking steel cabinet panels fit firmly into the specially molded leg slots.

A set of silent roll, 4" full swivel ball bearing casters, two with locking brakes.