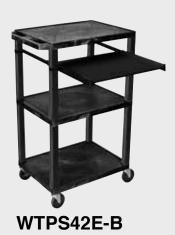

#### Tuffy Black Presentation Stations - 42"H x 24"W x 18"D

Pull-out shelves ideal for laptop, keyboards and projectors. Lockable WTD drawers great for storage and added security.