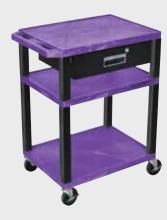

## H. Wilson WT26PC2E-B Purple 24.5" High Tuffy Utility A/V Cart with Cabinet (2-Shelf Black Legs)

Call Us at 1-800-944-4573

Tuffy Black Presentation Stations - 42"H x 24"W x 18"D

NEW Tuffy Pullout Shelf Series