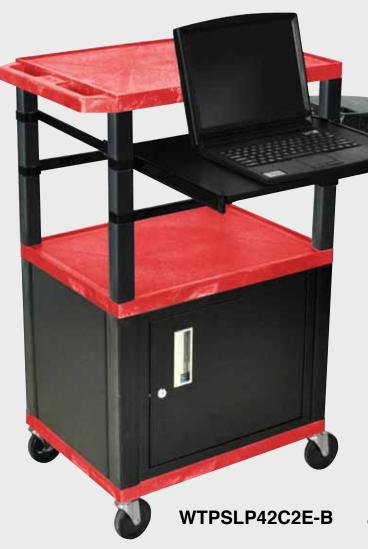

WT42C2E-B

Tuffy Black Presentation Stations - 42"H x 24"W x 18"D

Front & Side pull-out shelves ideal for laptop, keyboards and projectors. Lockable WTD drawers great for storage and added security.

19 %"W x 13 %"D

#### Tuffy Black Presentation Stations - 42"H x 24"W x 18"D

Pull-out shelves ideal for laptop, keyboards and projectors. Lockable WTD drawers great for storage and added security.