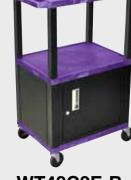

## H. Wilson WT26PC2E-B Purple 24.5" High Tuffy Utility A/V Cart with Cabinet (2-Shelf Black Legs)

Call Us at 1-800-944-4573

Tuffy Black Presentation Stations - 42"H x 24"W x 18"D

NEW Tuffy Pullout Shelf Series