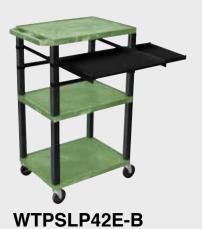

#### Tuffy Black Presentation Stations - 42"H x 24"W x 18"D

Pull-out shelves ideal for laptop, keyboards and projectors. Lockable WTD drawers great for storage and added security.