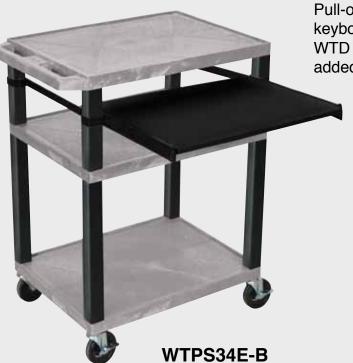

WT42C2E-B

Tuffy Black Presentation Stations - 42"H x 24"W x 18"D

Front & Side pull-out shelves ideal for laptop, keyboards and projectors. Lockable WTD drawers great for storage and added security.

19 %"W x 13 %"D

#### Tuffy Black Presentation Stations - 42"H x 24"W x 18"D

Pull-out shelves ideal for laptop, keyboards and projectors. Lockable WTD drawers great for storage and added security.