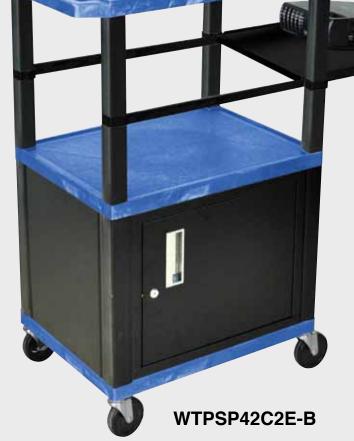

WT42C2E-B

Tuffy Black Presentation Stations - 42"H x 24"W x 18"D

Front & Side pull-out shelves ideal for laptop, keyboards and projectors. Lockable WTD drawers great for storage and added security.

19 %"W x 13 %"D

# 16½" 42½"

WTPSP42E-B

WT42C2E-B/WTD

WT42E-B/WTD

Tuffy Black Presentation Stations - 34"H x 24"W x 18"D

19 %"W x 15 %"D

Shelves are constructed with a injection molded thermoplastic resin. Will not chip, warp, rust or peel. Shelves have a ¼" safety retaining lip and are available in 12 unique colors.

#### Tuffy Black Presentation Stations - 42"H x 24"W x 18"D

Pull-out shelves ideal for laptop, keyboards and projectors. Lockable WTD drawers great for storage and added security.