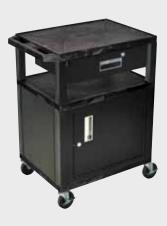

#### WT1642-B

Includes 16", 26", 34" & 42" legs to make a variaty of cart heights. **WT2642-B** 

Includes 26", 34" & 42" legs to make a variaty of cart heights. The WT2642 also includes cabinet panels.