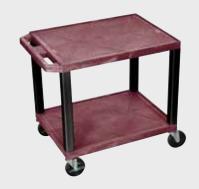

#### 26" Tuffy Carts

WT26C2E-B

WT26E-B

| Shelf |
|-------|
| Color |
| Code: |

| Black       | <b>Gray</b><br>GY | <b>Putty</b><br>OW    | <b>Red</b><br>R   | Burgundy<br>BY | <b>Blue</b><br>BU |
|-------------|-------------------|-----------------------|-------------------|----------------|-------------------|
| Yellow<br>Y | Orange<br>OR      | Hunter<br>Green<br>HG | <b>Green</b><br>G | Purple         | <b>Navy</b><br>Z  |