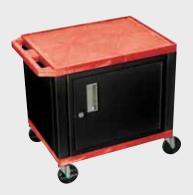

#### 26" Tuffy Carts

WT26C2E-B

WT26E-B

| Shelf |
|-------|
| Color |
| Code: |

| Black       | <b>Gray</b><br>GY | <b>Putty</b><br>OW    | <b>Red</b><br>R   | Burgundy<br>BY | <b>Blue</b><br>BU |
|-------------|-------------------|-----------------------|-------------------|----------------|-------------------|
| Yellow<br>Y | Orange<br>OR      | Hunter<br>Green<br>HG | <b>Green</b><br>G | Purple         | <b>Navy</b><br>Z  |