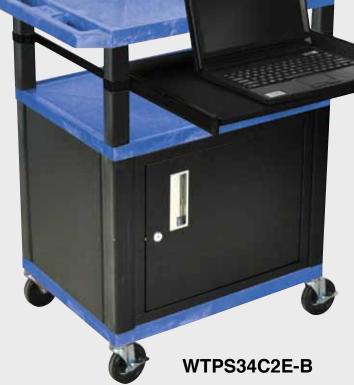

WT42C2E-B

Tuffy Black Presentation Stations - 42"H x 24"W x 18"D

Front & Side pull-out shelves ideal for laptop, keyboards and projectors. Lockable WTD drawers great for storage and added security.

19 %"W x 13 %"D

#### Tuffy Black Presentation Stations - 42"H x 24"W x 18"D

Pull-out shelves ideal for laptop, keyboards and projectors. Lockable WTD drawers great for storage and added security.