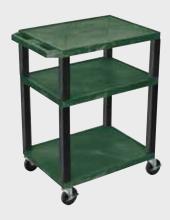

#### 26" Tuffy Carts

WT26C2E-B

WT26E-B

| Shelf |
|-------|
| Color |
| Code: |

| Black       | <b>Gray</b><br>GY | <b>Putty</b><br>OW    | <b>Red</b><br>R   | Burgundy<br>BY | <b>Blue</b><br>BU |
|-------------|-------------------|-----------------------|-------------------|----------------|-------------------|
| Yellow<br>Y | Orange<br>OR      | Hunter<br>Green<br>HG | <b>Green</b><br>G | Purple         | <b>Navy</b><br>Z  |