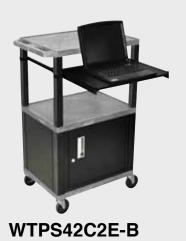

WT42C2E-B

Tuffy Black Presentation Stations - 42"H x 24"W x 18"D

Front & Side pull-out shelves ideal for laptop, keyboards and projectors. Lockable WTD drawers great for storage and added security.

19 %"W x 13 %"D

#### Tuffy Black Presentation Stations - 42"H x 24"W x 18"D

Pull-out shelves ideal for laptop, keyboards and projectors. Lockable WTD drawers great for storage and added security.