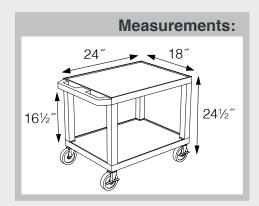

WT42E-B/WTD

Tuffy Black Presentation Stations - 34"H x 24"W x 18"D





19 %"W x 15 %"D



Shelves are constructed with a injection molded thermoplastic resin. Will not chip, warp, rust or peel. Shelves have a ¼" safety retaining lip and are available in 12 unique colors.

Locking steel cabinet panels fit firmly into the specially molded leg slots.

A set of silent roll, 4" full swivel ball bearing casters, two with locking brakes.

Includes a 3-outlet UL listed electrical assembly with a 15 ft. cord.



WT34C2E-B



WT34E-B



WT34C2E-B/WTD



WT34E-B/WTD

#### Tuffy Black Presentation Stations - 42"H x 24"W x 18"D



Pull-out shelves ideal for laptop, keyboards and projectors. Lockable WTD drawers great for storage and added security.





#### 26" Tuffy Carts



WT26C2E-B



WT26E-B



| Shelf |
|-------|
| Color |
| Code: |

| Black       | <b>Gray</b><br>GY | <b>Putty</b><br>OW    | <b>Red</b><br>R   | Burgundy<br>BY | <b>Blue</b><br>BU |
|-------------|-------------------|-----------------------|-------------------|----------------|-------------------|
| Yellow<br>Y | Orange<br>OR      | Hunter<br>Green<br>HG | <b>Green</b><br>G | Purple         | <b>Navy</b><br>Z  |

To specify which shelf color is ordered, replace ★ in this example product number with shelf color code of choice:

WT34★C2E-B

#### WT1642-B

Includes 16", 26", 34" & 42" legs to make a variaty of cart heights. **WT2642-B** 

Includes 26", 34" & 42" legs to make a variaty of cart heights. The WT2642 also includes cabinet panels.

#### 16" Tuffy Carts



**WT16E-B**