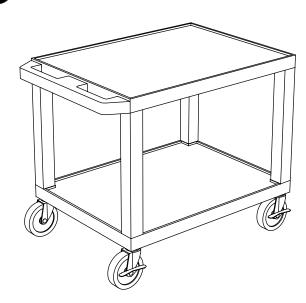

# H. Wilson WT26RC2E-B Red 24.5" High Tuffy Utility A/V Cart with Cabinet (2-Shelf Black Legs)