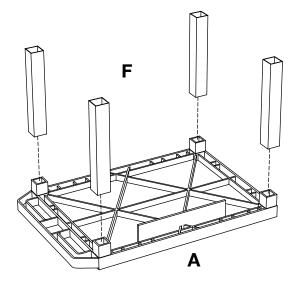

### **2 Shelf Tuffy Cart Instructions**

#### **Tools Required**

- Rubber Mallet

Install optional cabinet pack assembly after step 1