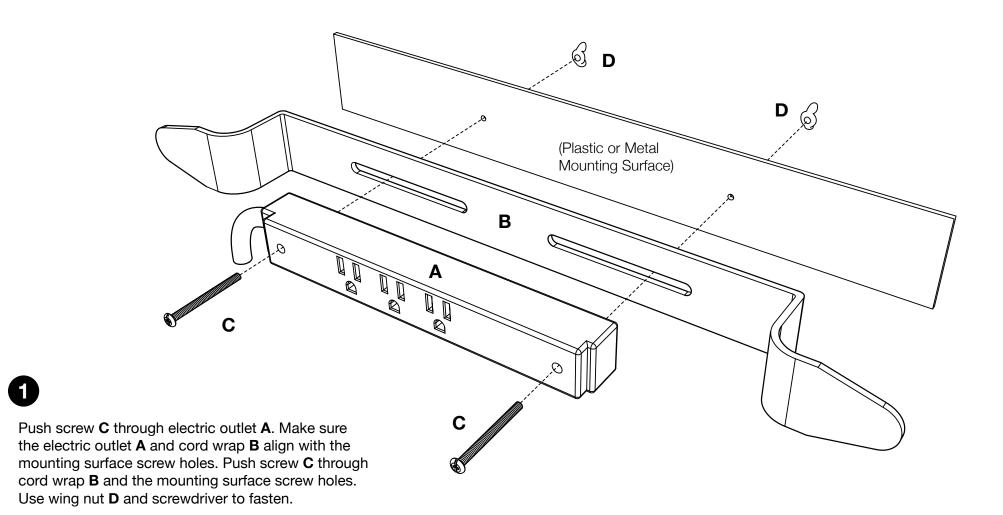

## LUXOR H.WILSON

**Electric Assembly** 

# Parts List A X1 B X1

#### **Tools Required**

- Screwdriver

Number of outlets may vary.

**Instructions** 