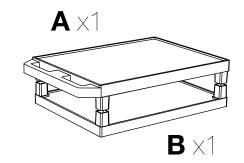

# H. Wilson WT26RC2E-B Red 24.5" High Tuffy Utility A/V Cart with Cabinet (2-Shelf Black Legs)

# Instruction Manual Provided by

Call Us at 1-800-944-4573

# LUXOR H.WILSON

### **2 Shelf Tuffy Cart Instructions**

#### **Parts List**

#### **Tools Required**

- Rubber Mallet











Install optional cabinet pack assembly after step 1











## LUXOR H.WILSON

# **Tuffy Cart Cabinet Pack Instructions**

Please consult your Tuffy cart base unit instructions before starting



#### **Tools Required**

- Rubber Mallet



**IMPORTANT:** Flip shelf **B**, and lock the 2 locking casters **D** before assembling the unit.





2







3



6



## LUXOR H.WILSON

**Electric Assembly** 

# Parts List A X1 B X1

#### **Tools Required**

- Screwdriver





Number of outlets may vary.

**Instructions**