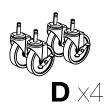

# H. Wilson WT26RC2E-B Red 24.5" High Tuffy Utility A/V Cart with Cabinet (2-Shelf Black Legs)

# Instruction Manual Provided by

Call Us at 1-800-944-4573

# LUXOR H.WILSON

### **2 Shelf Tuffy Cart Instructions**

#### **Parts List**

#### **Tools Required**

- Rubber Mallet











Install optional cabinet pack assembly after step 1











## LUXOR H.WILSON

# **Tuffy Cart Cabinet Pack Instructions**

Please consult your Tuffy cart base unit instructions before starting



#### **Tools Required**

- Rubber Mallet



**IMPORTANT:** Flip shelf **B**, and lock the 2 locking casters **D** before assembling the unit.





2







3



6



## LUXOR H.WILSON

**Electric Assembly** 

# Parts List A X1 B X1

#### **Tools Required**

- Screwdriver





Number of outlets may vary.

**Instructions**