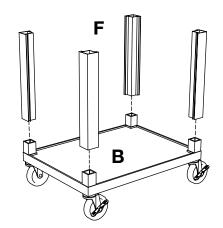

# H. Wilson WT26RC2E-B Red 24.5" High Tuffy Utility A/V Cart with Cabinet (2-Shelf Black Legs)

# Instruction Manual Provided by

Call Us at 1-800-944-4573

# LUXOR H.WILSON

### **2 Shelf Tuffy Cart Instructions**

#### **Parts List**

#### **Tools Required**

- Rubber Mallet











Install optional cabinet pack assembly after step 1











## LUXOR H.WILSON

# **Tuffy Cart Cabinet Pack Instructions**

Please consult your Tuffy cart base unit instructions before starting



#### **Tools Required**

- Rubber Mallet



**IMPORTANT:** Flip shelf **B**, and lock the 2 locking casters **D** before assembling the unit.





2







3



6



## LUXOR H.WILSON

**Electric Assembly** 

# Parts List A X1 B X1

#### **Tools Required**

- Screwdriver





Number of outlets may vary.

**Instructions**