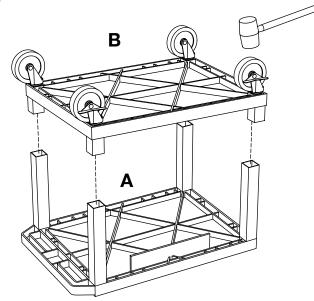

#### **Tools Required**

- Rubber Mallet

**IMPORTANT:** Flip shelf **B**, and lock the 2 locking casters **D** before assembling the unit.

2

3

6