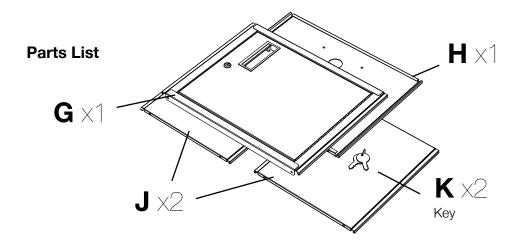

# H. Wilson WT26RC2E-B Red 24.5" High Tuffy Utility A/V Cart with Cabinet (2-Shelf Black Legs)

# Instruction Manual Provided by

Call Us at 1-800-944-4573

# LUXOR H.WILSON

### **2 Shelf Tuffy Cart Instructions**

#### **Parts List**

#### **Tools Required**

- Rubber Mallet











Install optional cabinet pack assembly after step 1











## LUXOR H.WILSON

# **Tuffy Cart Cabinet Pack Instructions**

Please consult your Tuffy cart base unit instructions before starting



#### **Tools Required**

- Rubber Mallet



**IMPORTANT:** Flip shelf **B**, and lock the 2 locking casters **D** before assembling the unit.





2







3



6



## LUXOR H.WILSON

**Electric Assembly** 

# Parts List A X1 B X1

#### **Tools Required**

- Screwdriver





Number of outlets may vary.

**Instructions**