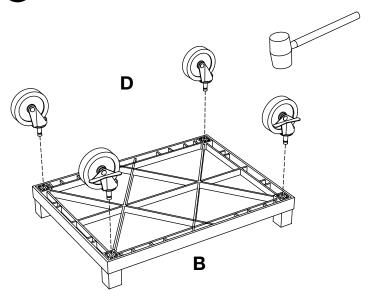

#### **Tools Required**

- Rubber Mallet

**IMPORTANT:** Flip shelf **B**, and lock the 2 locking casters **D** before assembling the unit.

2

3

6