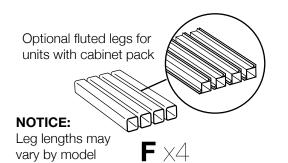

#### **Parts List**

#### **Tools Required**

- Rubber Mallet

Install optional cabinet pack assembly after step 1