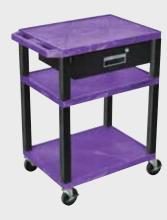

WT34C2E-B

WT34E-B

WT34C2E-B/WTD

WT34E-B/WTD

To specify which shelf color is ordered, replace ★ in this example product number with shelf color code of choice:

WT34★C2E-B

Shelf Color Code:

| • | Black       | <b>Gray</b><br>GY | Putty<br>OW           | <b>Red</b><br>R   | <b>Burgundy</b><br>BY | <b>Blue</b><br>BU |
|---|-------------|-------------------|-----------------------|-------------------|-----------------------|-------------------|
|   | Yellow<br>Y | Orange<br>OR      | Hunter<br>Green<br>HG | <b>Green</b><br>G | Purple                | <b>Navy</b><br>Z  |