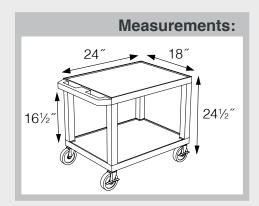

# 16½" 42½"

WTPSP42E-B

WT42C2E-B/WTD

WT42E-B/WTD

Tuffy Black Presentation Stations - 34"H x 24"W x 18"D

19 %"W x 15 %"D

Shelves are constructed with a injection molded thermoplastic resin. Will not chip, warp, rust or peel. Shelves have a ¼" safety retaining lip and are available in 12 unique colors.

WT34C2E-B

WT34E-B

WT34C2E-B/WTD

WT34E-B/WTD