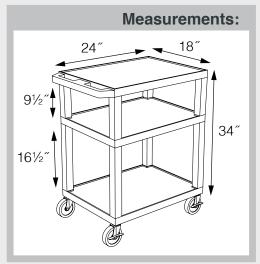

#### 26" Tuffy Carts

WT26C2E-B

WT26E-B

| Shelf |
|-------|
| Color |
| Code: |

| Black       | <b>Gray</b><br>GY | <b>Putty</b><br>OW    | <b>Red</b><br>R   | Burgundy<br>BY | <b>Blue</b><br>BU |
|-------------|-------------------|-----------------------|-------------------|----------------|-------------------|
| Yellow<br>Y | Orange<br>OR      | Hunter<br>Green<br>HG | <b>Green</b><br>G | Purple         | <b>Navy</b><br>Z  |