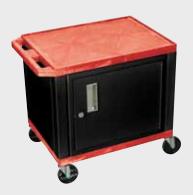

# H. Wilson WT26RC2E-B Red 24.5" High Tuffy Utility A/V Cart with Cabinet (2-Shelf Black Legs)

Tuffy Black Presentation Stations - 42"H x 24"W x 18"D

NEW Tuffy Pullout Shelf Series

19 %"W x 15 %"D

Shelves are constructed with a injection molded thermoplastic resin. Will not chip, warp, rust or peel. Shelves have a ¼" safety retaining lip and are available in 12 unique colors.

Locking steel cabinet panels fit firmly into the specially molded leg slots.

A set of silent roll, 4" full swivel ball bearing casters, two with locking brakes.

Includes a 3-outlet UL listed electrical assembly with a 15 ft. cord.