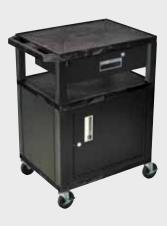

WT34C2E-B

WT34E-B

WT34C2E-B/WTD

WT34E-B/WTD

Locking steel cabinet panels fit firmly into the specially molded leg slots.

A set of silent roll, 4" full swivel ball bearing casters, two with locking brakes.

Includes a 3-outlet UL listed electrical assembly with a 15 ft. cord.

# 16½" 42½"

WTPSP42E-B

WT42C2E-B/WTD

WT42E-B/WTD

Tuffy Black Presentation Stations - 34"H x 24"W x 18"D

19 %"W x 15 %"D

Shelves are constructed with a injection molded thermoplastic resin. Will not chip, warp, rust or peel. Shelves have a ¼" safety retaining lip and are available in 12 unique colors.