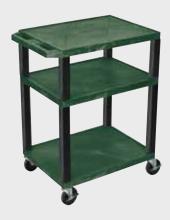

#### 26" Tuffy Carts

WT26C2E-B

WT26E-B

| Shelf |
|-------|
| Color |
| Code: |

| Black       | <b>Gray</b><br>GY | <b>Putty</b><br>OW    | <b>Red</b><br>R   | Burgundy<br>BY | <b>Blue</b><br>BU |
|-------------|-------------------|-----------------------|-------------------|----------------|-------------------|
| Yellow<br>Y | Orange<br>OR      | Hunter<br>Green<br>HG | <b>Green</b><br>G | Purple         | <b>Navy</b><br>Z  |

Shelf Color Code:

| • | Black       | <b>Gray</b><br>GY | Putty<br>OW           | <b>Red</b><br>R   | <b>Burgundy</b><br>BY | <b>Blue</b><br>BU |
|---|-------------|-------------------|-----------------------|-------------------|-----------------------|-------------------|
|   | Yellow<br>Y | Orange<br>OR      | Hunter<br>Green<br>HG | <b>Green</b><br>G | Purple                | <b>Navy</b><br>Z  |