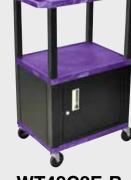

# 16½" 42½"

WTPSP42E-B

WT42C2E-B/WTD

WT42E-B/WTD

Tuffy Black Presentation Stations - 34"H x 24"W x 18"D

19 %"W x 15 %"D

Shelves are constructed with a injection molded thermoplastic resin. Will not chip, warp, rust or peel. Shelves have a ¼" safety retaining lip and are available in 12 unique colors.

Locking steel cabinet panels fit firmly into the specially molded leg slots.

A set of silent roll, 4" full swivel ball bearing casters, two with locking brakes.

Includes a 3-outlet UL listed electrical assembly with a 15 ft. cord.