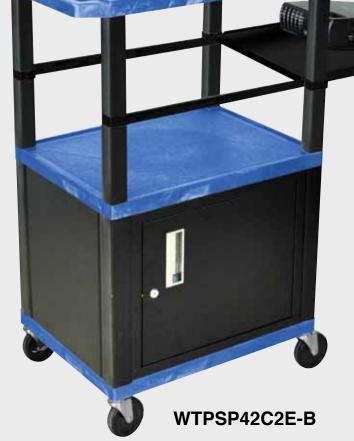

WT42C2E-B

Tuffy Black Presentation Stations - 42"H x 24"W x 18"D

Front & Side pull-out shelves ideal for laptop, keyboards and projectors. Lockable WTD drawers great for storage and added security.

19 %"W x 13 %"D

#### Tuffy Black Presentation Stations - 42"H x 24"W x 18"D

Pull-out shelves ideal for laptop, keyboards and projectors. Lockable WTD drawers great for storage and added security.