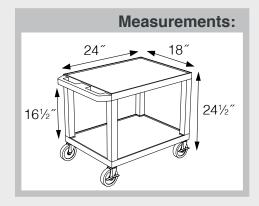

# H. Wilson WT26RE-N Red 24.5" High Tuffy Utility A/V Cart (2-Shelf Nickel Legs)

### 26" Tuffy Carts

WT26C4E-N

WT26E-N

Shelf Color Code:

| Black       | <b>Gray</b><br>GY | <b>Putty</b><br>OW    | <b>Red</b><br>R   | Burgundy<br>BY | <b>Blue</b><br>BU |
|-------------|-------------------|-----------------------|-------------------|----------------|-------------------|
| Yellow<br>Y | Orange<br>OR      | Hunter<br>Green<br>HG | <b>Green</b><br>G | Purple         | Navy<br>Z         |