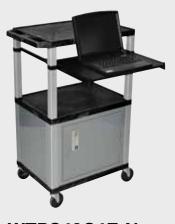

#### Tuffy Nickel Presentation Stations - 42"H x 24"W x 18"D

Pull-out shelves ideal for laptop, keyboards and projectors. Lockable WTD drawers great for storage and added security.