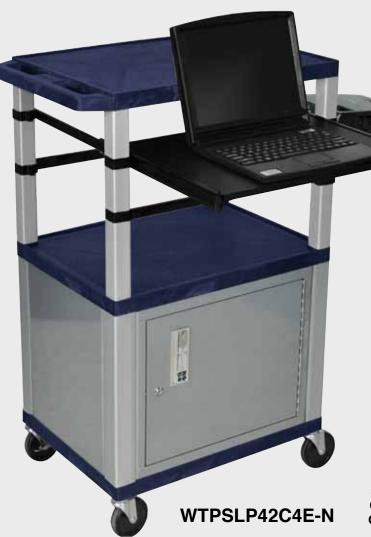

#### Tuffy Nickel Presentation Stations - 42"H x 24"W x 18"D

NEW Tuffy Pullout Shelf Series

19 %"W x 15 %"D

Shelves are constructed with a injection molded thermoplastic resin. Will not chip, warp, rust or peel. Shelves have a ¼" safety retaining lip and are available in 12 unique colors.

WTPS42C4E-N

WTPS42E-N

WT42C4E-N

Tuffy Nickel Presentation Stations - 42"H x 24"W x 18"D

Front & Side pull-out shelves ideal for laptop, keyboards and projectors. Lockable WTD drawers great for storage and added security.