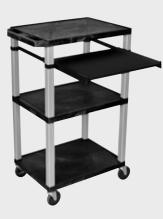

#### Tuffy Nickel Presentation Stations - 42"H x 24"W x 18"D

Pull-out shelves ideal for laptop, keyboards and projectors. Lockable WTD drawers great for storage and added security.