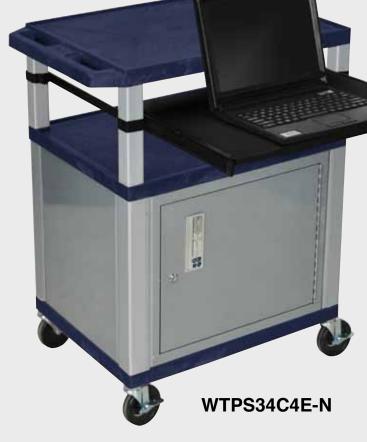

WTPS42C4E-N

WTPS42E-N

WT42C4E-N

Tuffy Nickel Presentation Stations - 42"H x 24"W x 18"D

Front & Side pull-out shelves ideal for laptop, keyboards and projectors. Lockable WTD drawers great for storage and added security.

19 %"W x 13 %"D

WT42E-N

WT42C4E-N/WTD

WT42E-N/WTD

Tuffy Nickel Presentation Stations - 34"H x 24"W x 18"D

19 %"W x 15 %"D

Locking steel cabinet panels fit firmly into the specially molded leg slots.

A set of silent roll, 4" full swivel ball bearing casters, two with locking brakes.