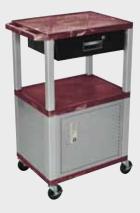

19 %"W x 13 %"D

WT42E-N

WT42C4E-N/WTD

WT42E-N/WTD

Tuffy Nickel Presentation Stations - 34"H x 24"W x 18"D

19 %"W x 15 %"D

Locking steel cabinet panels fit firmly into the specially molded leg slots.

A set of silent roll, 4" full swivel ball bearing casters, two with locking brakes.

Locking steel cabinet panels fit firmly into the specially molded leg slots.

A set of silent roll, 4" full swivel ball bearing casters, two with locking brakes.

Includes a 3-outlet UL listed electrical assembly with a 15 ft. cord.

Includes a 3-outlet UL listed electrical assembly with a 15 ft. cord.

WT34C4E-N

WT34E-N

WT34C4E-N/WTD

WT34E-N/WTD