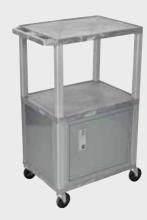

#### Tuffy Nickel Presentation Stations - 42"H x 24"W x 18"D

NEW Tuffy Pullout Shelf Series

19 %"W x 15 %"D

Shelves are constructed with a injection molded thermoplastic resin. Will not chip, warp, rust or peel. Shelves have a ¼" safety retaining lip and are available in 12 unique colors.

Locking steel cabinet panels fit firmly into the specially molded leg slots.

A set of silent roll, 4" full swivel ball bearing casters, two with locking brakes.

Includes a 3-outlet UL listed electrical assembly with a 15 ft. cord.