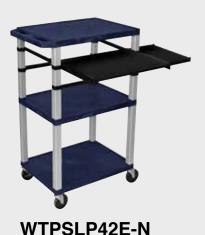

#### Tuffy Nickel Presentation Stations - 42"H x 24"W x 18"D

NEW Tuffy Pullout Shelf Series

19 %"W x 15 %"D

Shelves are constructed with a injection molded thermoplastic resin. Will not chip, warp, rust or peel. Shelves have a ¼" safety retaining lip and are available in 12 unique colors.

WTPS42C4E-N

WTPS42E-N

WT42C4E-N

Tuffy Nickel Presentation Stations - 42"H x 24"W x 18"D

Front & Side pull-out shelves ideal for laptop, keyboards and projectors. Lockable WTD drawers great for storage and added security.