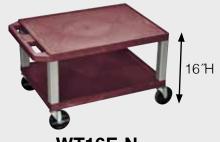

e and added security.





### 26" Tuffy Carts



WT26C4E-N



WT26E-N



Shelf Color Code:

| Black       | <b>Gray</b><br>GY | <b>Putty</b><br>OW    | <b>Red</b><br>R   | Burgundy<br>BY | <b>Blue</b><br>BU |
|-------------|-------------------|-----------------------|-------------------|----------------|-------------------|
| Yellow<br>Y | Orange<br>OR      | Hunter<br>Green<br>HG | <b>Green</b><br>G | Purple         | Navy<br>Z         |

To specify which shelf color is ordered, replace ★ in this example product number with shelf color code of choice:

WT34★C4E-N

#### WT1642-N

Includes 16", 26", 34" & 42" legs to make a variaty of cart heights. **WT2642-N** 

Includes 26", 34" & 42" legs to make a variaty of cart heights. The WT2642 also includes cabinet panels.

#### 16" Tuffy Carts



WT16E-N