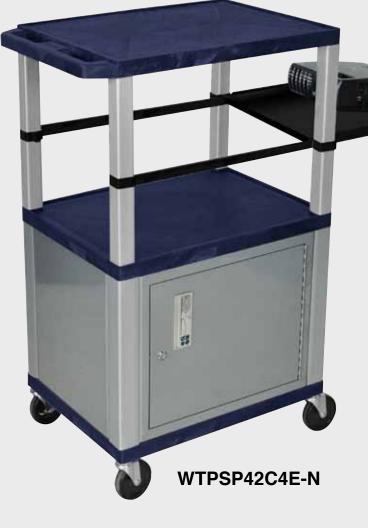

WTPS42C4E-N

WTPS42E-N

WT42C4E-N

Tuffy Nickel Presentation Stations - 42"H x 24"W x 18"D

Front & Side pull-out shelves ideal for laptop, keyboards and projectors. Lockable WTD drawers great for storage and added security.