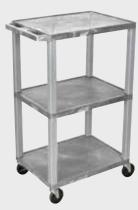

### 26" Tuffy Carts

WT26C4E-N

WT26E-N

Shelf Color Code:

| Black       | <b>Gray</b><br>GY | <b>Putty</b><br>OW    | <b>Red</b><br>R   | Burgundy<br>BY | <b>Blue</b><br>BU |
|-------------|-------------------|-----------------------|-------------------|----------------|-------------------|
| Yellow<br>Y | Orange<br>OR      | Hunter<br>Green<br>HG | <b>Green</b><br>G | Purple         | Navy<br>Z         |