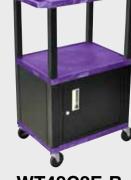

# H. Wilson WT34BUC2E-B Blue 34" High Tuffy Utility A/V Cart with Cabinet (3-Shelf Black Legs)

Locking steel cabinet panels fit firmly into the specially molded leg slots.

A set of silent roll, 4" full swivel ball bearing casters, two with locking brakes.

Includes a 3-outlet UL listed electrical assembly with a 15 ft. cord.

Shelf Color Code:

| • | Black       | <b>Gray</b><br>GY | Putty<br>OW           | <b>Red</b><br>R   | <b>Burgundy</b><br>BY | <b>Blue</b><br>BU |
|---|-------------|-------------------|-----------------------|-------------------|-----------------------|-------------------|
|   | Yellow<br>Y | Orange<br>OR      | Hunter<br>Green<br>HG | <b>Green</b><br>G | Purple                | <b>Navy</b><br>Z  |