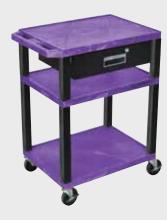

Shelf Color Code:

| • | Black       | <b>Gray</b><br>GY | Putty<br>OW           | <b>Red</b><br>R   | <b>Burgundy</b><br>BY | <b>Blue</b><br>BU |
|---|-------------|-------------------|-----------------------|-------------------|-----------------------|-------------------|
|   | Yellow<br>Y | Orange<br>OR      | Hunter<br>Green<br>HG | <b>Green</b><br>G | Purple                | <b>Navy</b><br>Z  |

To specify which shelf color is ordered, replace ★ in this example product number with shelf color code of choice:

WT34★C2E-B