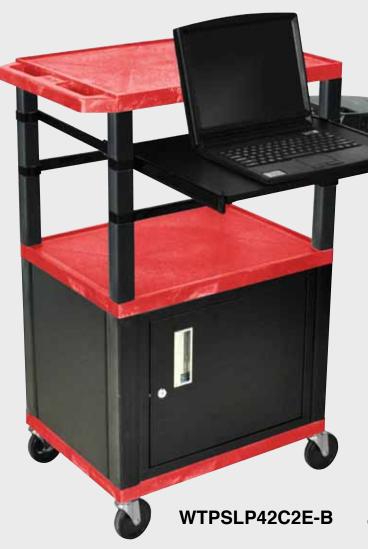

### Sell Sheet

Call Us at 1-800-944-4573

Tuffy Black Presentation Stations - 42"H x 24"W x 18"D

NEW Tuffy Pullout Shelf Series

19 %"W x 15 %"D

Shelves are constructed with a injection molded thermoplastic resin. Will not chip, warp, rust or peel. Shelves have a ¼" safety retaining lip and are available in 12 unique colors.

Locking steel cabinet panels fit firmly into the specially molded leg slots.

A set of silent roll, 4" full swivel ball bearing casters, two with locking brakes.

Includes a 3-outlet UL listed electrical assembly with a 15 ft. cord.

WT42C2E-B

Tuffy Black Presentation Stations - 42"H x 24"W x 18"D

Front & Side pull-out shelves ideal for laptop, keyboards and projectors. Lockable WTD drawers great for storage and added security.

19 %"W x 13 %"D