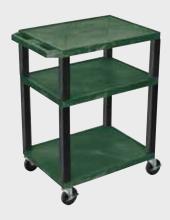

# H. Wilson WT34BUC2E-B Blue 34" High Tuffy Utility A/V Cart with Cabinet (3-Shelf Black Legs)

Shelf Color Code:

| • | Black       | <b>Gray</b><br>GY | Putty<br>OW           | <b>Red</b><br>R   | <b>Burgundy</b><br>BY | <b>Blue</b><br>BU |
|---|-------------|-------------------|-----------------------|-------------------|-----------------------|-------------------|
|   | Yellow<br>Y | Orange<br>OR      | Hunter<br>Green<br>HG | <b>Green</b><br>G | Purple                | <b>Navy</b><br>Z  |