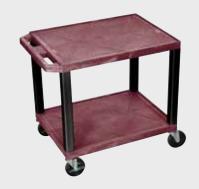

# 16½" 42½"

WTPSP42E-B

WT42C2E-B/WTD

WT42E-B/WTD

Tuffy Black Presentation Stations - 34"H x 24"W x 18"D

19 %"W x 15 %"D

Shelves are constructed with a injection molded thermoplastic resin. Will not chip, warp, rust or peel. Shelves have a ¼" safety retaining lip and are available in 12 unique colors.

WT34C2E-B

WT34E-B

WT34C2E-B/WTD

WT34E-B/WTD