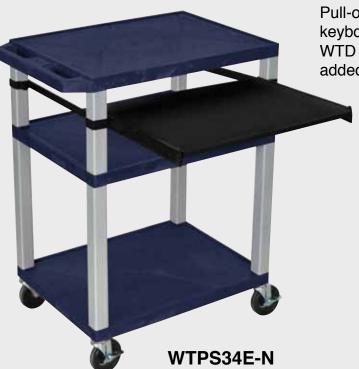

WTPS42C4E-N

WTPS42E-N

WT42C4E-N

Tuffy Nickel Presentation Stations - 42"H x 24"W x 18"D

Front & Side pull-out shelves ideal for laptop, keyboards and projectors. Lockable WTD drawers great for storage and added security.

19 %"W x 13 %"D

WT42E-N

WT42C4E-N/WTD

WT42E-N/WTD

Tuffy Nickel Presentation Stations - 34"H x 24"W x 18"D

19 %"W x 15 %"D

Locking steel cabinet panels fit firmly into the specially molded leg slots.

A set of silent roll, 4" full swivel ball bearing casters, two with locking brakes.

### Tuffy Nickel Presentation Stations - 42"H x 24"W x 18"D

Pull-out shelves ideal for laptop, keyboards and projectors. Lockable WTD drawers great for storage and added security.