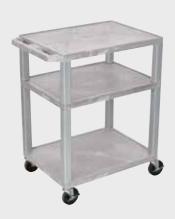

### 26" Tuffy Carts

WT26C4E-N

WT26E-N

Shelf Color Code:

| Black       | <b>Gray</b><br>GY | <b>Putty</b><br>OW    | <b>Red</b><br>R   | Burgundy<br>BY | <b>Blue</b><br>BU |
|-------------|-------------------|-----------------------|-------------------|----------------|-------------------|
| Yellow<br>Y | Orange<br>OR      | Hunter<br>Green<br>HG | <b>Green</b><br>G | Purple         | Navy<br>Z         |

### 16" Tuffy Carts

WT16E-N