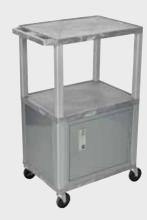

# H. Wilson WT34BUC4E-N Blue 34" High Tuffy Utility A/V Cart with Cabinet (3-Shelf Nickel Legs)

Locking steel cabinet panels fit firmly into the specially molded leg slots.

A set of silent roll, 4" full swivel ball bearing casters, two with locking brakes.

Includes a 3-outlet UL listed electrical assembly with a 15 ft. cord.