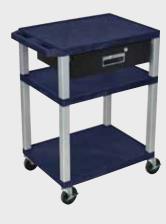

# H. Wilson WT34BUC4E-N Blue 34" High Tuffy Utility A/V Cart with Cabinet (3-Shelf Nickel Legs)

Locking steel cabinet panels fit firmly into the specially molded leg slots.

A set of silent roll, 4" full swivel ball bearing casters, two with locking brakes.

Includes a 3-outlet UL listed electrical assembly with a 15 ft. cord.

Shelf Color Code:

| Black       | <b>Gray</b>  | <b>Putty</b>          | <b>Red</b>        | Burgundy | <b>Blue</b>      |
|-------------|--------------|-----------------------|-------------------|----------|------------------|
|             | GY           | OW                    | R                 | BY       | BU               |
| Yellow<br>Y | Orange<br>OR | Hunter<br>Green<br>HG | <b>Green</b><br>G | Purple   | <b>Navy</b><br>Z |