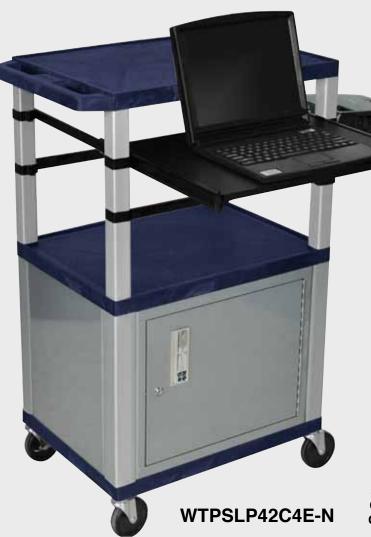

### Tuffy Nickel Presentation Stations - 42"H x 24"W x 18"D

NEW Tuffy Pullout Shelf Series

19 %"W x 15 %"D

Shelves are constructed with a injection molded thermoplastic resin. Will not chip, warp, rust or peel. Shelves have a ¼" safety retaining lip and are available in 12 unique colors.

WTPS42C4E-N

WTPS42E-N

WT42C4E-N

Tuffy Nickel Presentation Stations - 42"H x 24"W x 18"D

Front & Side pull-out shelves ideal for laptop, keyboards and projectors. Lockable WTD drawers great for storage and added security.