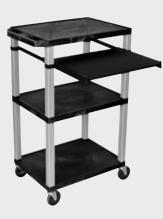

### Tuffy Nickel Presentation Stations - 42"H x 24"W x 18"D

Pull-out shelves ideal for laptop, keyboards and projectors. Lockable WTD drawers great for storage and added security.