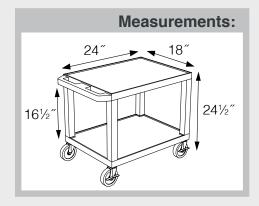

### Tuffy Nickel Presentation Stations - 42"H x 24"W x 18"D

NEW Tuffy Pullout Shelf Series

19 %"W x 15 %"D

Shelves are constructed with a injection molded thermoplastic resin. Will not chip, warp, rust or peel. Shelves have a ¼" safety retaining lip and are available in 12 unique colors.

19 %"W x 13 %"D

WT42E-N

WT42C4E-N/WTD

WT42E-N/WTD

Tuffy Nickel Presentation Stations - 34"H x 24"W x 18"D

19 %"W x 15 %"D

Locking steel cabinet panels fit firmly into the specially molded leg slots.

A set of silent roll, 4" full swivel ball bearing casters, two with locking brakes.