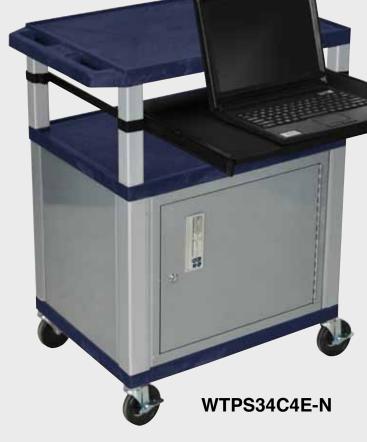

WTPS42C4E-N

WTPS42E-N

WT42C4E-N

Tuffy Nickel Presentation Stations - 42"H x 24"W x 18"D

Front & Side pull-out shelves ideal for laptop, keyboards and projectors. Lockable WTD drawers great for storage and added security.

### Tuffy Nickel Presentation Stations - 42"H x 24"W x 18"D

Pull-out shelves ideal for laptop, keyboards and projectors. Lockable WTD drawers great for storage and added security.