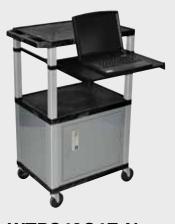

### Tuffy Nickel Presentation Stations - 42"H x 24"W x 18"D

Pull-out shelves ideal for laptop, keyboards and projectors. Lockable WTD drawers great for storage and added security.