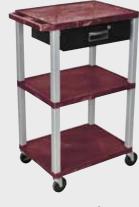

WTPS42C4E-N

WTPS42E-N

WT42C4E-N

Tuffy Nickel Presentation Stations - 42"H x 24"W x 18"D

Front & Side pull-out shelves ideal for laptop, keyboards and projectors. Lockable WTD drawers great for storage and added security.

### Tuffy Nickel Presentation Stations - 42"H x 24"W x 18"D

Pull-out shelves ideal for laptop, keyboards and projectors. Lockable WTD drawers great for storage and added security.