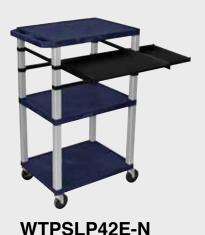

### Tuffy Nickel Presentation Stations - 42"H x 24"W x 18"D

NEW Tuffy Pullout Shelf Series

19 %"W x 15 %"D

Shelves are constructed with a injection molded thermoplastic resin. Will not chip, warp, rust or peel. Shelves have a ¼" safety retaining lip and are available in 12 unique colors.

WTPS42C4E-N

WTPS42E-N

WT42C4E-N

Tuffy Nickel Presentation Stations - 42"H x 24"W x 18"D

Front & Side pull-out shelves ideal for laptop, keyboards and projectors. Lockable WTD drawers great for storage and added security.