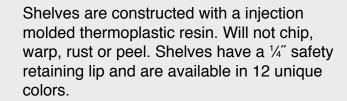

### Tuffy Nickel Presentation Stations - 42"H x 24"W x 18"D

NEW Tuffy Pullout Shelf Series

19 %"W x 15 %"D

Shelves are constructed with a injection molded thermoplastic resin. Will not chip, warp, rust or peel. Shelves have a ¼" safety retaining lip and are available in 12 unique colors.