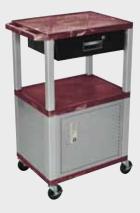

WTPS42C4E-N

WTPS42E-N

WT42C4E-N

Tuffy Nickel Presentation Stations - 42"H x 24"W x 18"D

Front & Side pull-out shelves ideal for laptop, keyboards and projectors. Lockable WTD drawers great for storage and added security.

19 %"W x 13 %"D

WT42E-N

WT42C4E-N/WTD

WT42E-N/WTD

Tuffy Nickel Presentation Stations - 34"H x 24"W x 18"D

19 %"W x 15 %"D

Locking steel cabinet panels fit firmly into the specially molded leg slots.

A set of silent roll, 4" full swivel ball bearing casters, two with locking brakes.