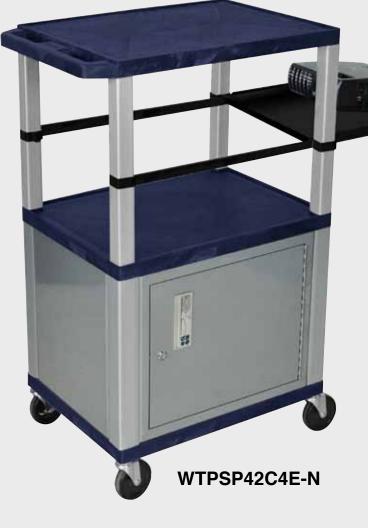

WTPS42C4E-N

WTPS42E-N

WT42C4E-N

Tuffy Nickel Presentation Stations - 42"H x 24"W x 18"D

Front & Side pull-out shelves ideal for laptop, keyboards and projectors. Lockable WTD drawers great for storage and added security.

### Tuffy Nickel Presentation Stations - 42"H x 24"W x 18"D

Pull-out shelves ideal for laptop, keyboards and projectors. Lockable WTD drawers great for storage and added security.