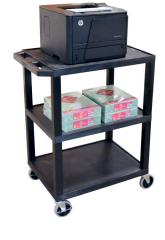

## TUFFY UTILITY CART – THREE SHELVES

Carry your load with Luxor's high density three-shelf utility cart. Specially constructed with injection molded thermoplastic resin, the Tuffy will never chip, warp, crack, rust, or peel. An ergonomic push handle guides the cart over any flooring on hefty 4" casters, enabling heavy loads to be transported through numerous environments such as food services, warehouses, garages, schools, and businesses. Proudly made in USA, each shelf is 1.5" thick and has a textured surface with a retaining lip to keep products in place. Choose the color that bests works for your needs and allow this dependable cart to store and transport your supplies.

### WT34S

- Body will never rust, dent, scratch, or stain
- Eco-friendly; shelves and legs are made from recyclable material
- Shelves minimize product movement with 1/4" retaining lip and textured surface
- Ergonomic push handle easily steers cart
- Sturdy 1.5" square legs strongly support shelves
- Smoothly transports with 4" silent, full swivel casters and two locking brakes