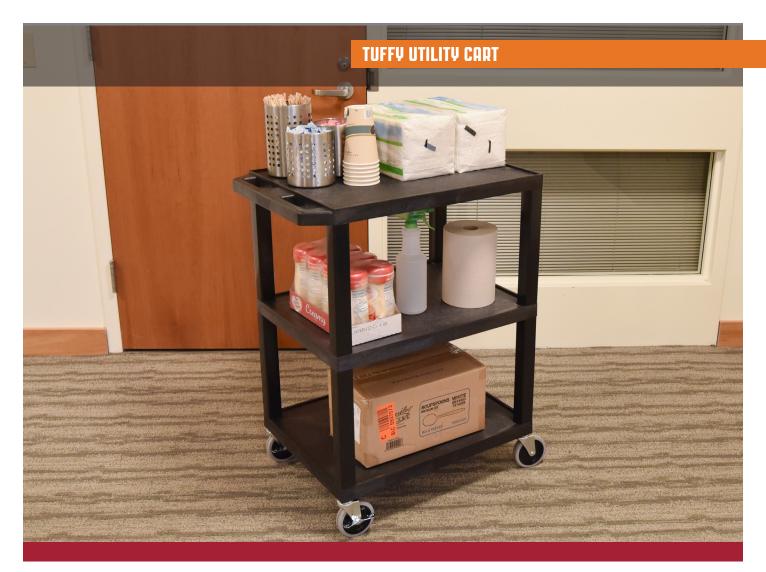

## TUFFY UTILITY CART – THREE SHELVES

Carry your load with Luxor's high density three-shelf utility cart. Specially constructed with injection molded thermoplastic resin, the Tuffy will never chip, warp, crack, rust, or peel. An ergonomic push handle guides the cart over any flooring on hefty 4" casters, enabling heavy loads to be transported through numerous environments such as food services, warehouses, garages, schools, and businesses. Proudly made in USA, each shelf is 1.5" thick and has a textured surface with a retaining lip to keep products in place. Choose the color that bests works for your needs and allow this dependable cart to store and transport your supplies.

### WT34S

- Body will never rust, dent, scratch, or stain
- Eco-friendly; shelves and legs are made from recyclable material
- Shelves minimize product movement with 1/4" retaining lip and textured surface
- Ergonomic push handle easily steers cart
- Sturdy 1.5" square legs strongly support shelves
- Smoothly transports with 4" silent, full swivel casters and two locking brakes