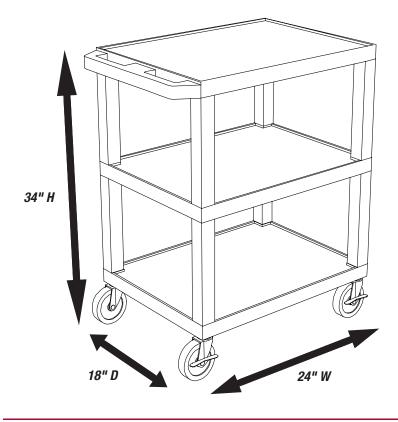

## **Product Specifications:**

| Item Number                     | WT34S                                                                                                           |
|---------------------------------|-----------------------------------------------------------------------------------------------------------------|
| Material                        | Injection Molded Thermoplastic Resin  Legs: Polyvinyl Chloride (PVC)  Shelves: High Density Polyethylene (HDPE) |
| <b>Color Options</b>            | Black, Gray, Putty, Red, Burgundy, Blue, Yellow, Orange, Hunter Green, Green, Purple, Navy                      |
| <b>Cart Dimensions</b>          | 24" W x 18" D x 34" H                                                                                           |
| Weight                          | 22 lbs.                                                                                                         |
| Shelf Quantity                  | Three                                                                                                           |
| Shelf Dimensions                | 24" W x 18" D                                                                                                   |
| <b>Distance Between Shelves</b> | 12"                                                                                                             |
| Casters (4)                     | 4" full swivel, silent roll, and ball-bearing;<br>two casters include locking brakes                            |
| Made in USA                     | Yes                                                                                                             |
| Ship Method                     | Freight                                                                                                         |
| Shipping Carton Dims            | 1 carton;<br>28" W x 19" D x 10" H                                                                              |
| Shipping Weight                 | 22 lbs.                                                                                                         |
| Assembly Required               | Yes                                                                                                             |