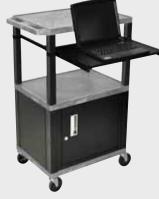

### Tuffy Black Presentation Stations - 34"H x 24"W x 18"D

Locking steel cabinet panels fit firmly into the specially molded leg slots.

A set of silent roll, 4" full swivel ball bearing casters, two with locking brakes.

Includes a 3-outlet UL listed electrical assembly with a 15 ft. cord.