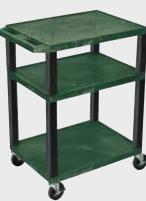

#### Tuffy Black Presentation Stations - 42"H x 24"W x 18"D

26" Tuffy Carts

16" Tuffy Carts

**WT26C2E-B** 

Black Gray Putty Red Burgundy Blue OW ΒY ΒU Hunter Purple Yellow Orange Green Navy Green HG γ OR G Ζ Ρ