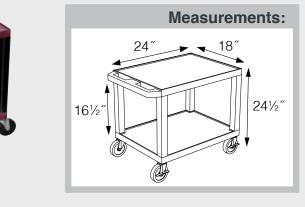

#### Tuffy Black Presentation Stations - 42"H x 24"W x 18"D

26" Tuffy Carts

16" Tuffy Carts

**WT26C2E-B** 

Black Gray Putty Red Burgundy Blue OW ΒY ΒU Hunter Purple Yellow Orange Green Navy Green HG γ OR G Ζ Ρ

#### WT34 C2E-B

**WT26E-B** 