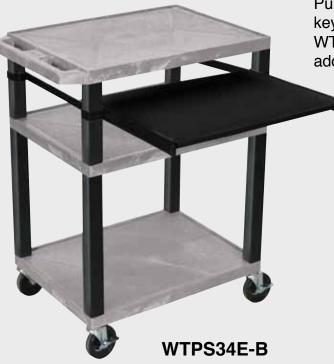

#### NEW Tuffy Pullout Shelf Series

19 5⁄8 W x 15 5⁄8 D

Shelves are constructed with a injection molded thermoplastic resin. Will not chip, warp, rust or peel. Shelves have a <sup>1</sup>/<sub>4</sub>" safety retaining lip and are available in 12 unique colors.

#### NEW Tuffy Pullout Shelf Series

19 %″W x 15 %″D

Shelves are constructed with a injection molded thermoplastic resin. Will not chip, warp, rust or peel. Shelves have a ¼″ safety retaining lip and are available in 12 unique colors.