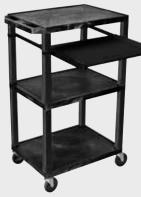

### Tuffy Black Presentation Stations - 42"H x 24"W x 18"D

#### NEW Tuffy Pullout Shelf Series

19 5⁄8 W x 15 5⁄8 D

Shelves are constructed with a injection molded thermoplastic resin. Will not chip, warp, rust or peel. Shelves have a <sup>1</sup>/<sub>4</sub>" safety retaining lip and are available in 12 unique colors.

Locking steel cabinet panels fit firmly into the specially molded leg slots.

A set of silent roll, 4" full swivel ball bearing casters, two with locking brakes.

Includes a 3-outlet UL listed electrical assembly with a 15 ft. cord.