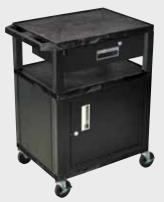

### Tuffy Black Presentation Stations - 42"H x 24"W x 18"D

### Tuffy Black Presentation Stations - 34"H x 24"W x 18"D