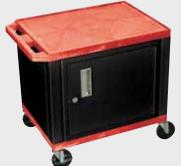

Locking steel cabinet panels fit firmly into the specially molded leg slots.

A set of silent roll, 4" full swivel ball bearing casters, two with locking brakes.

Includes a 3-outlet UL listed electrical assembly with a 15 ft. cord.