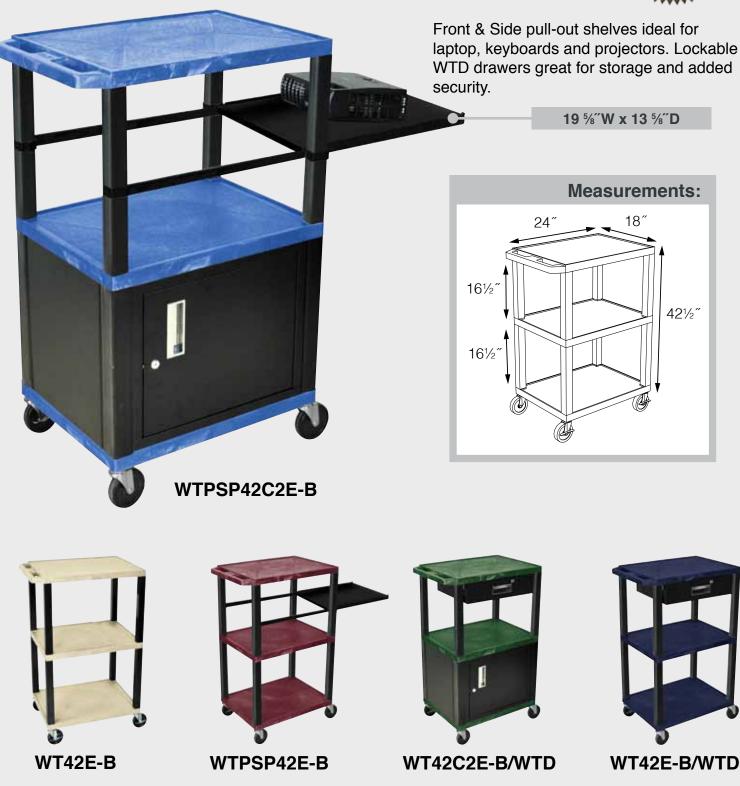

#### Tuffy Black Presentation Stations - 42"H x 24"W x 18"D

#### NEW Tuffy Pullout Shelf Series

19 5⁄8 W x 15 5⁄8 D

Shelves are constructed with a injection molded thermoplastic resin. Will not chip, warp, rust or peel. Shelves have a <sup>1</sup>/<sub>4</sub>" safety retaining lip and are available in 12 unique colors.

Locking steel cabinet panels fit firmly into the specially molded leg slots.

A set of silent roll, 4" full swivel ball bearing casters, two with locking brakes.

Includes a 3-outlet UL listed electrical assembly with a 15 ft. cord.

| Shelf<br>Color<br>Code: | Black              | <b>Gray</b><br>GY | <b>Putty</b><br>OW    | <b>Red</b><br>R | <b>Burgundy</b><br>BY | <b>Blue</b><br>BU |
|-------------------------|--------------------|-------------------|-----------------------|-----------------|-----------------------|-------------------|
|                         | <b>Yellow</b><br>Y | Orange<br>OR      | Hunter<br>Green<br>HG | Green<br>G      | Purple<br>P           | <b>Navy</b><br>Z  |