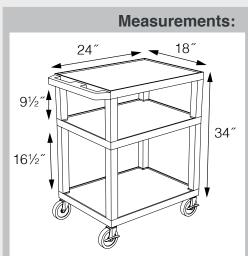

### Tuffy Black Presentation Stations - 34"H x 24"W x 18"D

WT34C2E-B

TPS34C2E-B

WT34E-B

WT34C2E-B/WTD

WT34E-B/WTD

**Tuffy Presentation Stations** H.WILSON