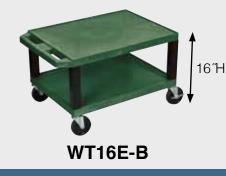

#### Tuffy Black Presentation Stations - 42"H x 24"W x 18"D

26" Tuffy Carts

16" Tuffy Carts

**WT26C2E-B** 

Black Gray Putty Red Burgundy Blue OW ΒY ΒU Hunter Purple Yellow Orange Green Navy Green HG γ OR G Ζ Ρ