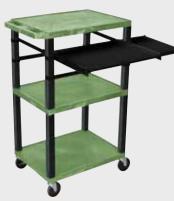

#### NEW Tuffy Pullout Shelf Series

19 5⁄8 W x 15 5⁄8 D

Shelves are constructed with a injection molded thermoplastic resin. Will not chip, warp, rust or peel. Shelves have a <sup>1</sup>/<sub>4</sub>" safety retaining lip and are available in 12 unique colors.

Locking steel cabinet panels fit firmly into the specially molded leg slots.

A set of silent roll, 4" full swivel ball bearing casters, two with locking brakes.

Includes a 3-outlet UL listed electrical assembly with a 15 ft. cord.