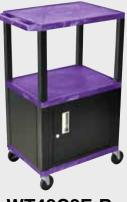

# H. Wilson WT34C2E Black 34" High Tuffy Utility A/V Cart with Cabinet (3-Shelf Black Legs)

Sell Sheet

Call Us at 1-800-944-4573

**LN** H.WILSON Tuffy Presentation Stations

WT34C2E-B

TPS34C2E-B

WT34E-B

WT34C2E-B/WTD

WT34E-B/WTD

**Tuffy Presentation Stations** H.WILSON