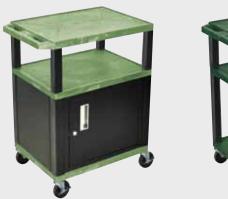

### Tuffy Black Presentation Stations - 34"H x 24"W x 18"D

#### NEW Tuffy Pullout Shelf Series

19 %″W x 15 %″D

Shelves are constructed with a injection molded thermoplastic resin. Will not chip, warp, rust or peel. Shelves have a ¼″ safety retaining lip and are available in 12 unique colors.

Locking steel cabinet panels fit firmly into the specially molded leg slots.

A set of silent roll, 4" full swivel ball bearing casters, two with locking brakes.

Includes a 3-outlet UL listed electrical assembly with a 15 ft. cord.