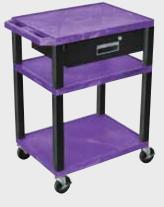

### Tuffy Black Presentation Stations - 34"H x 24"W x 18"D

WT34C2E-B

TPS34C2E-B

WT34E-B

WT34C2E-B/WTD

WT34E-B/WTD

**Tuffy Presentation Stations** H.WILSON