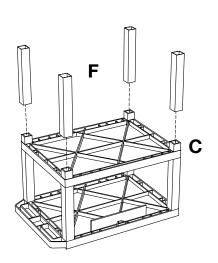

# NOTICE: Leg lengths of leg E may be shorter than leg F Optional fluted legs for units with

**E** ×4

Install optional cabinet pack / pullout shelf / locking drawer assembly after step 1

3

BX1

4

5

cabinet pack

**F** ×4

6