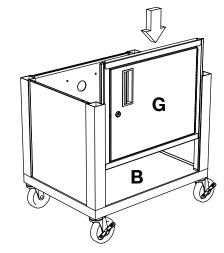

### **Tuffy Cart Cabinet Pack Instructions**

Please consult your Tuffy cart base unit instructions before starting

#### **Tools Required**

- Rubber Mallet

**IMPORTANT:** Flip shelf **B**, and lock the 2 locking casters **D** before assembling the unit.

2

3

6