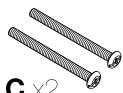

#### **Tools Required**

- Screwdriver

Number of outlets may vary.

**Instructions** 