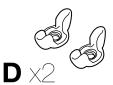

#### **Tools Required**

- Rubber Mallet

**IMPORTANT:** Flip shelf **B**, and lock the 2 locking casters **D** before assembling the unit.

2

3

6