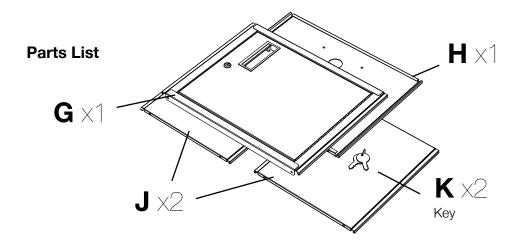

# NOTICE: Leg lengths of leg E may be shorter than leg F Optional fluted legs for units with

**E** ×4

Install optional cabinet pack / pullout shelf / locking drawer assembly after step 1

3

BX1

4

5

cabinet pack

**F** ×4

6