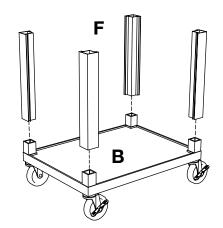

# NOTICE: Leg lengths of leg E may be shorter than leg F Optional fluted legs for units with

**E** ×4

Install optional cabinet pack / pullout shelf / locking drawer assembly after step 1

3

BX1

4

5

cabinet pack

**F** ×4

6