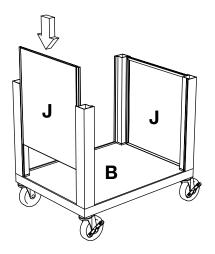

## H. Wilson WT34C4E-N Black 34" High Tuffy Utility A/V Cart with Cabinet (3-Shelf Nickel Legs)

## **Instruction Manual**



Call Us at 1-800-944-4573

#### LUXOR H.WILSON

#### **3 Shelf Tuffy Cart Instructions**

# NOTICE: Leg lengths of leg E may be shorter than leg F Optional fluted legs for units with



**E** ×4



Install optional cabinet pack / pullout shelf / locking drawer assembly after step 1



3

BX1



4



5

cabinet pack

**F** ×4



6



#### LUXOR H.WILSON

### **Tuffy Cart Cabinet Pack Instructions**

Please consult your Tuffy cart base unit instructions before starting



#### **Tools Required**

- Rubber Mallet



**IMPORTANT:** Flip shelf **B**, and lock the 2 locking casters **D** before assembling the unit.





2







3



6



#### LUXOR H.WILSON

**Electric Assembly** 

## Parts List A X1 B X1

#### **Tools Required**

- Screwdriver





Number of outlets may vary.

**Instructions**