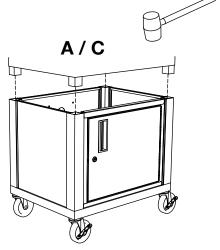

#### **Tools Required**

- Rubber Mallet

**IMPORTANT:** Flip shelf **B**, and lock the 2 locking casters **D** before assembling the unit.

2

3

6