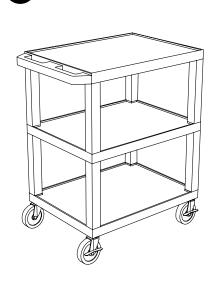

## H. Wilson WT34C4E-N Black 34" High Tuffy Utility A/V Cart with Cabinet (3-Shelf Nickel Legs)