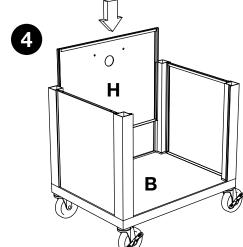

# NOTICE: Leg lengths of leg E may be shorter than leg F Optional fluted legs for units with

**E** ×4

Install optional cabinet pack / pullout shelf / locking drawer assembly after step 1

3

BX1

4

5

cabinet pack

**F** ×4

6