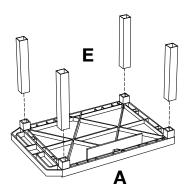

# NOTICE: Leg lengths of leg E may be shorter than leg F Optional fluted legs for units with

**E** ×4

Install optional cabinet pack / pullout shelf / locking drawer assembly after step 1

3

BX1

4

5

cabinet pack