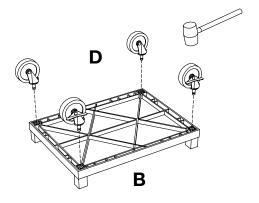

#### **Tools Required**

- Rubber Mallet

**IMPORTANT:** Flip shelf **B**, and lock the 2 locking casters **D** before assembling the unit.

2

3

6