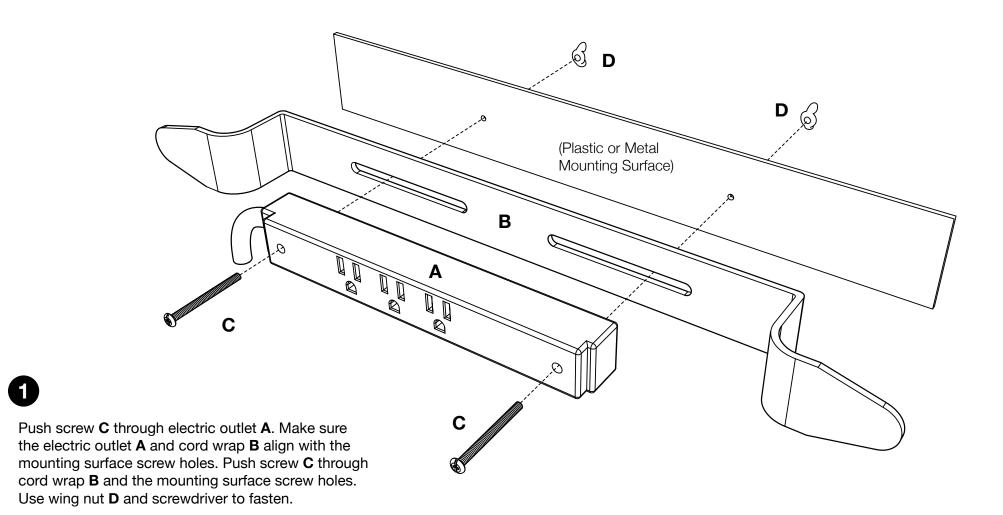

## Parts List A X1 B X1

#### **Tools Required**

- Screwdriver

Number of outlets may vary.

**Instructions** 