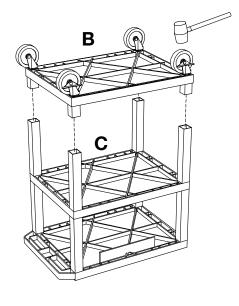

#### **Tools Required**

- Rubber Mallet

**IMPORTANT:** Flip shelf **B**, and lock the 2 locking casters **D** before assembling the unit.

2

3

6