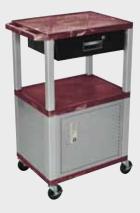

19 %"W x 13 %"D

WT42E-N

WT42C4E-N/WTD

WT42E-N/WTD

Tuffy Nickel Presentation Stations - 34"H x 24"W x 18"D

19 %"W x 15 %"D

Locking steel cabinet panels fit firmly into the specially molded leg slots.

A set of silent roll, 4" full swivel ball bearing casters, two with locking brakes.

Includes a 3-outlet UL listed electrical assembly with a 15 ft. cord.

WT34C4E-N

WT34E-N

WT34C4E-N/WTD

WT34E-N/WTD