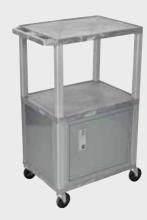

# H. Wilson WT34C4E-N Black 34" High Tuffy Utility A/V Cart with Cabinet (3-Shelf Nickel Legs)

19 %"W x 13 %"D

WT42E-N

WT42C4E-N/WTD

WT42E-N/WTD

Tuffy Nickel Presentation Stations - 34"H x 24"W x 18"D

19 %"W x 15 %"D

Locking steel cabinet panels fit firmly into the specially molded leg slots.

A set of silent roll, 4" full swivel ball bearing casters, two with locking brakes.

Includes a 3-outlet UL listed electrical assembly with a 15 ft. cord.

WT34C4E-N

WT34E-N

WT34C4E-N/WTD

WT34E-N/WTD