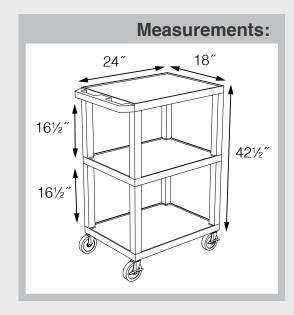

#### Tuffy Nickel Presentation Stations - 42"H x 24"W x 18"D

NEW Tuffy Pullout Shelf Series

19 %"W x 15 %"D

Shelves are constructed with a injection molded thermoplastic resin. Will not chip, warp, rust or peel. Shelves have a ¼" safety retaining lip and are available in 12 unique colors.

WTPS42C4E-N

WTPS42E-N

WT42C4E-N

Tuffy Nickel Presentation Stations - 42"H x 24"W x 18"D

Front & Side pull-out shelves ideal for laptop, keyboards and projectors. Lockable WTD drawers great for storage and added security.

#### Tuffy Nickel Presentation Stations - 42"H x 24"W x 18"D

Pull-out shelves ideal for laptop, keyboards and projectors. Lockable WTD drawers great for storage and added security.