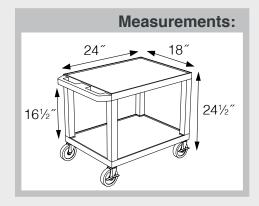

#### Tuffy Nickel Presentation Stations - 42"H x 24"W x 18"D

NEW Tuffy Pullout Shelf Series

19 %"W x 15 %"D

Shelves are constructed with a injection molded thermoplastic resin. Will not chip, warp, rust or peel. Shelves have a ¼" safety retaining lip and are available in 12 unique colors.

WTPS42C4E-N

WTPS42E-N

WT42C4E-N

Tuffy Nickel Presentation Stations - 42"H x 24"W x 18"D

Front & Side pull-out shelves ideal for laptop, keyboards and projectors. Lockable WTD drawers great for storage and added security.

19 %"W x 13 %"D

WT42E-N

WT42C4E-N/WTD

WT42E-N/WTD

Tuffy Nickel Presentation Stations - 34"H x 24"W x 18"D

19 %"W x 15 %"D

Locking steel cabinet panels fit firmly into the specially molded leg slots.

A set of silent roll, 4" full swivel ball bearing casters, two with locking brakes.