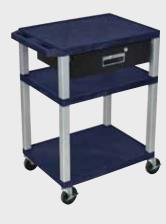

# H. Wilson WT34C4E-N Black 34" High Tuffy Utility A/V Cart with Cabinet (3-Shelf Nickel Legs)

19 %"W x 13 %"D

WT42E-N

WT42C4E-N/WTD

WT42E-N/WTD

Tuffy Nickel Presentation Stations - 34"H x 24"W x 18"D

19 %"W x 15 %"D

Locking steel cabinet panels fit firmly into the specially molded leg slots.

A set of silent roll, 4" full swivel ball bearing casters, two with locking brakes.

Includes a 3-outlet UL listed electrical assembly with a 15 ft. cord.

WT34C4E-N

WT34E-N

WT34C4E-N/WTD

WT34E-N/WTD