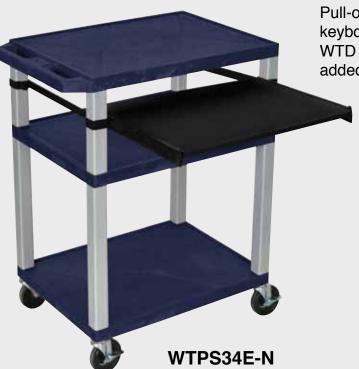

WTPS42C4E-N

WTPS42E-N

WT42C4E-N

Tuffy Nickel Presentation Stations - 42"H x 24"W x 18"D

Front & Side pull-out shelves ideal for laptop, keyboards and projectors. Lockable WTD drawers great for storage and added security.

#### Tuffy Nickel Presentation Stations - 42"H x 24"W x 18"D

Pull-out shelves ideal for laptop, keyboards and projectors. Lockable WTD drawers great for storage and added security.