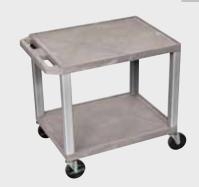

Front & Side pull-out shelves ideal for laptop, keyboards and projectors. Lockable WTD drawers great for storage and added security.

19 %"W x 13 %"D







WT42E-N







WT42C4E-N/WTD

WT42E-N/WTD

Tuffy Nickel Presentation Stations - 34"H x 24"W x 18"D





19 %"W x 15 %"D



Locking steel cabinet panels fit firmly into the specially molded leg slots.

A set of silent roll, 4" full swivel ball bearing casters, two with locking brakes.

Includes a 3-outlet UL listed electrical assembly with a 15 ft. cord.





WT34C4E-N



WT34E-N



WT34C4E-N/WTD



WT34E-N/WTD

#### Tuffy Nickel Presentation Stations - 42"H x 24"W x 18"D



Pull-out shelves ideal for laptop, keyboards and projectors. Lockable WTD drawers great for storage and added security.





#### 26" Tuffy Carts



WT26C4E-N



WT26E-N



Shelf Color Code:

| Black       | <b>Gray</b><br>GY | <b>Putty</b><br>OW    | <b>Red</b><br>R   | Burgundy<br>BY | <b>Blue</b><br>BU |
|-------------|-------------------|-----------------------|-------------------|----------------|-------------------|
| Yellow<br>Y | Orange<br>OR      | Hunter<br>Green<br>HG | <b>Green</b><br>G | Purple         | Navy<br>Z         |

To specify which shelf color is ordered, replace ★ in this example product number with shelf color code of choice:

WT34★C4E-N

#### WT1642-N

Includes 16", 26", 34" & 42" legs to make a variaty of cart heights. **WT2642-N** 

Includes 26", 34" & 42" legs to make a variaty of cart heights. The WT2642 also includes cabinet panels.

#### 16" Tuffy Carts



WT16E-N