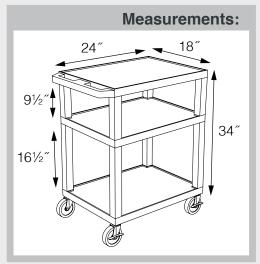

Measurements:

# 16½" 42½"

WTPSP42E-B

WT42C2E-B/WTD

WT42E-B/WTD

Tuffy Black Presentation Stations - 34"H x 24"W x 18"D

19 %"W x 15 %"D

Shelves are constructed with a injection molded thermoplastic resin. Will not chip, warp, rust or peel. Shelves have a ¼" safety retaining lip and are available in 12 unique colors.

WT34C2E-B

WT34E-B

WT34C2E-B/WTD

WT34E-B/WTD