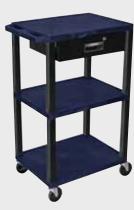

### 26" Tuffy Carts

WT26C2E-B

WT26E-B

| Shelf |
|-------|
| Color |
| Code: |

| Black       | <b>Gray</b><br>GY | <b>Putty</b><br>OW    | <b>Red</b><br>R   | Burgundy<br>BY | <b>Blue</b><br>BU |
|-------------|-------------------|-----------------------|-------------------|----------------|-------------------|
| Yellow<br>Y | Orange<br>OR      | Hunter<br>Green<br>HG | <b>Green</b><br>G | Purple         | <b>Navy</b><br>Z  |