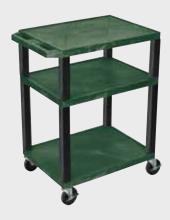

# H. Wilson WT34E Black 34" High Tuffy Utility A/V Cart (3-Shelf Black Legs)

Tuffy Black Presentation Stations - 42"H x 24"W x 18"D

NEW Tuffy Pullout Shelf Series

19 %"W x 15 %"D

Shelves are constructed with a injection molded thermoplastic resin. Will not chip, warp, rust or peel. Shelves have a ¼" safety retaining lip and are available in 12 unique colors.

Shelf Color Code:

| • | Black       | <b>Gray</b><br>GY | Putty<br>OW           | <b>Red</b><br>R   | <b>Burgundy</b><br>BY | <b>Blue</b><br>BU |
|---|-------------|-------------------|-----------------------|-------------------|-----------------------|-------------------|
|   | Yellow<br>Y | Orange<br>OR      | Hunter<br>Green<br>HG | <b>Green</b><br>G | Purple                | <b>Navy</b><br>Z  |