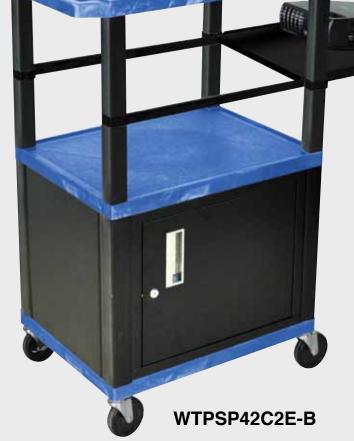

WT42C2E-B

Tuffy Black Presentation Stations - 42"H x 24"W x 18"D

Front & Side pull-out shelves ideal for laptop, keyboards and projectors. Lockable WTD drawers great for storage and added security.

19 %"W x 13 %"D

### Tuffy Black Presentation Stations - 42"H x 24"W x 18"D

Pull-out shelves ideal for laptop, keyboards and projectors. Lockable WTD drawers great for storage and added security.