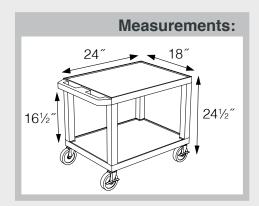

Measurements:

# 16½" 42½"

WTPSP42E-B

WT42C2E-B/WTD

WT42E-B/WTD

Tuffy Black Presentation Stations - 34"H x 24"W x 18"D

19 %"W x 15 %"D

Shelves are constructed with a injection molded thermoplastic resin. Will not chip, warp, rust or peel. Shelves have a ¼" safety retaining lip and are available in 12 unique colors.

WT34C2E-B

WT34E-B

WT34C2E-B/WTD

WT34E-B/WTD