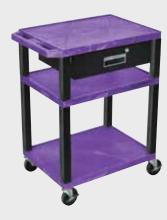

# 16½" 42½"

WTPSP42E-B

WT42C2E-B/WTD

WT42E-B/WTD

Tuffy Black Presentation Stations - 34"H x 24"W x 18"D

19 %"W x 15 %"D

Shelves are constructed with a injection molded thermoplastic resin. Will not chip, warp, rust or peel. Shelves have a ¼" safety retaining lip and are available in 12 unique colors.

Shelf Color Code:

| • | Black       | <b>Gray</b><br>GY | Putty<br>OW           | <b>Red</b><br>R   | <b>Burgundy</b><br>BY | <b>Blue</b><br>BU |
|---|-------------|-------------------|-----------------------|-------------------|-----------------------|-------------------|
|   | Yellow<br>Y | Orange<br>OR      | Hunter<br>Green<br>HG | <b>Green</b><br>G | Purple                | <b>Navy</b><br>Z  |