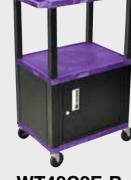

# 16½" 42½"

WTPSP42E-B

WT42C2E-B/WTD

WT42E-B/WTD

Tuffy Black Presentation Stations - 34"H x 24"W x 18"D

19 %"W x 15 %"D

Shelves are constructed with a injection molded thermoplastic resin. Will not chip, warp, rust or peel. Shelves have a ¼" safety retaining lip and are available in 12 unique colors.

WT34C2E-B

WT34E-B

WT34C2E-B/WTD

WT34E-B/WTD