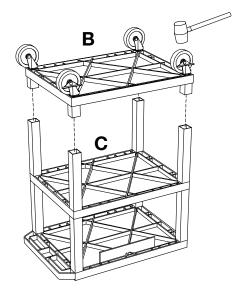

### **Tools Required**

- Rubber Mallet

**IMPORTANT:** Flip shelf **B**, and lock the 2 locking casters **D** before assembling the unit.

2

3

6