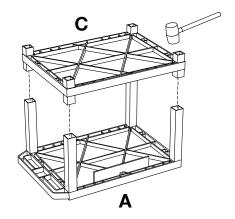

# NOTICE: Leg lengths of leg E may be shorter than leg F Optional fluted legs for units with

**E** ×4

Install optional cabinet pack / pullout shelf / locking drawer assembly after step 1

3

BX1

4

5

cabinet pack

**F** ×4

6