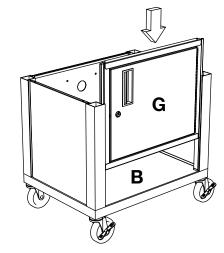

## **Tuffy Cart Cabinet Pack Instructions**

Please consult your Tuffy cart base unit instructions before starting

### **Tools Required**

- Rubber Mallet

**IMPORTANT:** Flip shelf **B**, and lock the 2 locking casters **D** before assembling the unit.

2

3

6