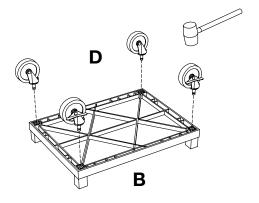

### **Tools Required**

- Rubber Mallet

**IMPORTANT:** Flip shelf **B**, and lock the 2 locking casters **D** before assembling the unit.

2

3

6