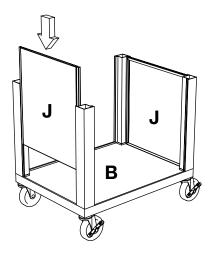

### **Tools Required**

- Rubber Mallet

**IMPORTANT:** Flip shelf **B**, and lock the 2 locking casters **D** before assembling the unit.

2

3

6