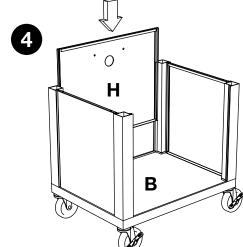

# NOTICE: Leg lengths of leg E may be shorter than leg F Optional fluted legs for units with

**E** ×4

Install optional cabinet pack / pullout shelf / locking drawer assembly after step 1

3

BX1

4

5

cabinet pack