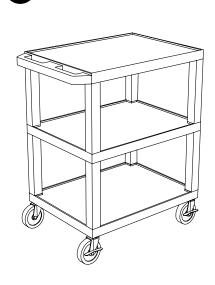

# H. Wilson WT34GC2E-B Green 34" High Tuffy Utility A/V Cart with Cabinet (3-Shelf Black Legs)

# **Instruction Manual**



Call Us at 1-800-944-4573

## LUXOR H.WILSON

### **3 Shelf Tuffy Cart Instructions**

# NOTICE: Leg lengths of leg E may be shorter than leg F Optional fluted legs for units with



**E** ×4



Install optional cabinet pack / pullout shelf / locking drawer assembly after step 1



3

BX1



4



5

cabinet pack

**F** ×4



6



## LUXOR H.WILSON

## **Tuffy Cart Cabinet Pack Instructions**

Please consult your Tuffy cart base unit instructions before starting



### **Tools Required**

- Rubber Mallet



**IMPORTANT:** Flip shelf **B**, and lock the 2 locking casters **D** before assembling the unit.





2







3



6



### LUXOR H.WILSON

**Electric Assembly** 

# Parts List A X1 B X1

### **Tools Required**

- Screwdriver





Number of outlets may vary.

**Instructions**