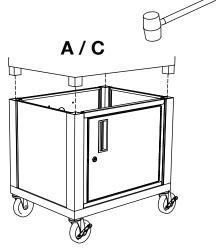

### **Tools Required**

- Rubber Mallet

**IMPORTANT:** Flip shelf **B**, and lock the 2 locking casters **D** before assembling the unit.

2

3

6