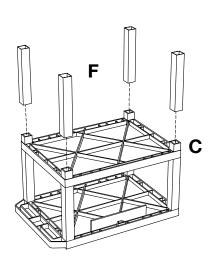

# H. Wilson WT34GC2E-B Green 34" High Tuffy Utility A/V Cart with Cabinet (3-Shelf Black Legs)

# **Instruction Manual**



Call Us at 1-800-944-4573

## LUXOR H.WILSON

### **3 Shelf Tuffy Cart Instructions**

# NOTICE: Leg lengths of leg E may be shorter than leg F Optional fluted legs for units with



**E** ×4



Install optional cabinet pack / pullout shelf / locking drawer assembly after step 1



3

BX1



4



5

cabinet pack

**F** ×4



6



## LUXOR H.WILSON

## **Tuffy Cart Cabinet Pack Instructions**

Please consult your Tuffy cart base unit instructions before starting



### **Tools Required**

- Rubber Mallet



**IMPORTANT:** Flip shelf **B**, and lock the 2 locking casters **D** before assembling the unit.





2







3



6



### LUXOR H.WILSON

**Electric Assembly** 

# Parts List A X1 B X1

### **Tools Required**

- Screwdriver





Number of outlets may vary.

**Instructions**