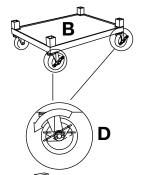

### **Tools Required**

- Rubber Mallet

**IMPORTANT:** Flip shelf **B**, and lock the 2 locking casters **D** before assembling the unit.

2

3

6