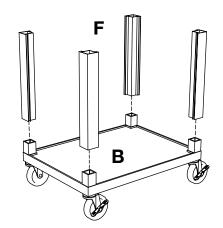

# H. Wilson WT34GC2E-B Green 34" High Tuffy Utility A/V Cart with Cabinet (3-Shelf Black Legs)

# **Instruction Manual**



Call Us at 1-800-944-4573

## LUXOR H.WILSON

### **3 Shelf Tuffy Cart Instructions**

# NOTICE: Leg lengths of leg E may be shorter than leg F Optional fluted legs for units with



**E** ×4



Install optional cabinet pack / pullout shelf / locking drawer assembly after step 1



3

BX1



4



5

cabinet pack

**F** ×4



6



## LUXOR H.WILSON

## **Tuffy Cart Cabinet Pack Instructions**

Please consult your Tuffy cart base unit instructions before starting



### **Tools Required**

- Rubber Mallet



**IMPORTANT:** Flip shelf **B**, and lock the 2 locking casters **D** before assembling the unit.





2







3



6



### LUXOR H.WILSON

**Electric Assembly** 

# Parts List A X1 B X1

### **Tools Required**

- Screwdriver





Number of outlets may vary.

**Instructions**