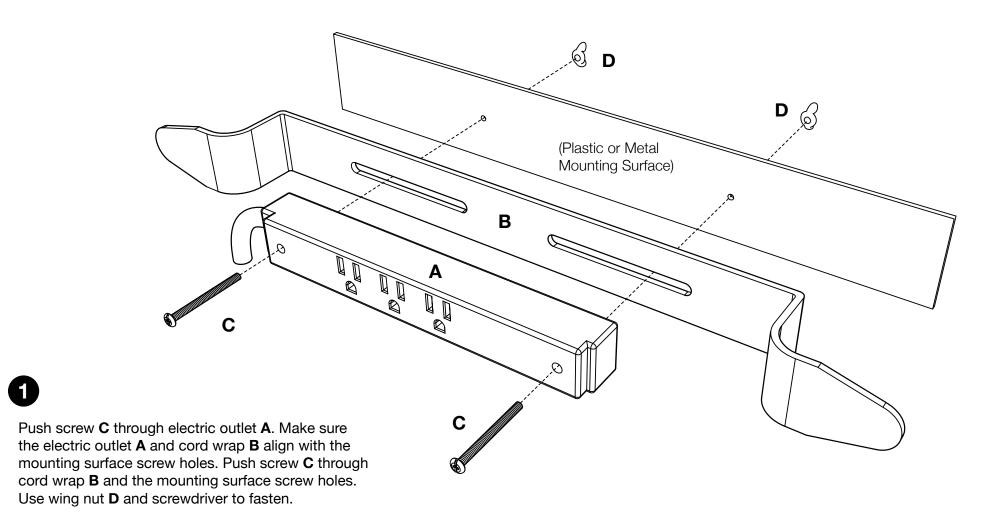

### **Tools Required**

- Screwdriver

Number of outlets may vary.

**Instructions** 