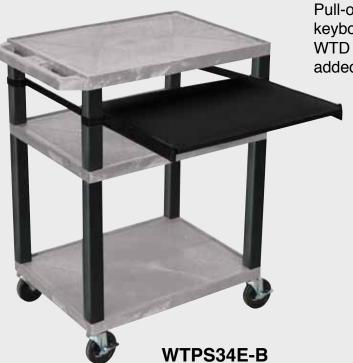

WT42C2E-B

Tuffy Black Presentation Stations - 42"H x 24"W x 18"D

Front & Side pull-out shelves ideal for laptop, keyboards and projectors. Lockable WTD drawers great for storage and added security.

19 %"W x 13 %"D

Measurements:

#### Tuffy Black Presentation Stations - 42"H x 24"W x 18"D

Pull-out shelves ideal for laptop, keyboards and projectors. Lockable WTD drawers great for storage and added security.