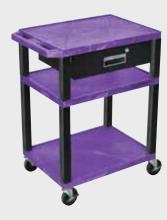

#### 26" Tuffy Carts

WT26C2E-B

WT26E-B

| Shelf |
|-------|
| Color |
| Code: |

| Black       | <b>Gray</b><br>GY | <b>Putty</b><br>OW    | <b>Red</b><br>R   | Burgundy<br>BY | <b>Blue</b><br>BU |
|-------------|-------------------|-----------------------|-------------------|----------------|-------------------|
| Yellow<br>Y | Orange<br>OR      | Hunter<br>Green<br>HG | <b>Green</b><br>G | Purple         | <b>Navy</b><br>Z  |

To specify which shelf color is ordered, replace ★ in this example product number with shelf color code of choice:

WT34★C2E-B