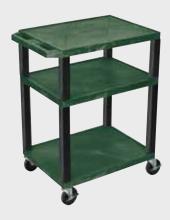

# H. Wilson WT34GC2E-B Green 34" High Tuffy Utility A/V Cart with Cabinet (3-Shelf Black Legs)

Sell Sheet

Call Us at 1-800-944-4573

Tuffy Black Presentation Stations - 42"H x 24"W x 18"D

NEW Tuffy Pullout Shelf Series

19 %"W x 15 %"D

Shelves are constructed with a injection molded thermoplastic resin. Will not chip, warp, rust or peel. Shelves have a ¼" safety retaining lip and are available in 12 unique colors.

Locking steel cabinet panels fit firmly into the specially molded leg slots.

A set of silent roll, 4" full swivel ball bearing casters, two with locking brakes.

Includes a 3-outlet UL listed electrical assembly with a 15 ft. cord.

Shelf Color Code:

| • | Black       | <b>Gray</b><br>GY | Putty<br>OW           | <b>Red</b><br>R   | <b>Burgundy</b><br>BY | <b>Blue</b><br>BU |
|---|-------------|-------------------|-----------------------|-------------------|-----------------------|-------------------|
|   | Yellow<br>Y | Orange<br>OR      | Hunter<br>Green<br>HG | <b>Green</b><br>G | Purple                | <b>Navy</b><br>Z  |