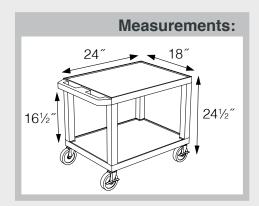

#### 26" Tuffy Carts

WT26C2E-B

WT26E-B

| Shelf |
|-------|
| Color |
| Code: |

| Black       | <b>Gray</b><br>GY | <b>Putty</b><br>OW    | <b>Red</b><br>R   | Burgundy<br>BY | <b>Blue</b><br>BU |
|-------------|-------------------|-----------------------|-------------------|----------------|-------------------|
| Yellow<br>Y | Orange<br>OR      | Hunter<br>Green<br>HG | <b>Green</b><br>G | Purple         | <b>Navy</b><br>Z  |