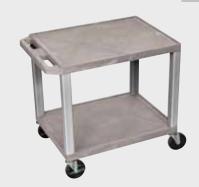

D



Front & Side pull-out shelves ideal for laptop, keyboards and projectors. Lockable WTD drawers great for storage and added security.

19 %"W x 13 %"D







WT42E-N







WT42C4E-N/WTD

WT42E-N/WTD

Tuffy Nickel Presentation Stations - 34"H x 24"W x 18"D





19 %"W x 15 %"D



Locking steel cabinet panels fit firmly into the specially molded leg slots.

A set of silent roll, 4" full swivel ball bearing casters, two with locking brakes.

Includes a 3-outlet UL listed electrical assembly with a 15 ft. cord.





WT34C4E-N



WT34E-N



WT34C4E-N/WTD



WT34E-N/WTD

#### Tuffy Nickel Presentation Stations - 42"H x 24"W x 18"D



Pull-out shelves ideal for laptop, keyboards and projectors. Lockable WTD drawers great for storage and added security.





### 26" Tuffy Carts



WT26C4E-N



WT26E-N



Shelf Color Code:

| Black       | <b>Gray</b><br>GY | <b>Putty</b><br>OW    | <b>Red</b><br>R   | Burgundy<br>BY | <b>Blue</b><br>BU |
|-------------|-------------------|-----------------------|-------------------|----------------|-------------------|
| Yellow<br>Y | Orange<br>OR      | Hunter<br>Green<br>HG | <b>Green</b><br>G | Purple         | Navy<br>Z         |

To specify which shelf color is ordered, replace ★ in this example product number with shelf color code of choice:

WT34★C4E-N

#### WT1642-N

Includes 16", 26", 34" & 42" legs to make a variaty of cart heights. **WT2642-N** 

Includes 26", 34" & 42" legs to make a variaty of cart heights. The WT2642 also includes cabinet panels.

#### 16" Tuffy Carts



WT16E-N