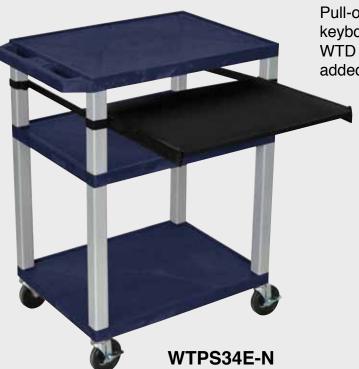

WTPS42C4E-N

WTPS42E-N

WT42C4E-N

Tuffy Nickel Presentation Stations - 42"H x 24"W x 18"D

Front & Side pull-out shelves ideal for laptop, keyboards and projectors. Lockable WTD drawers great for storage and added security.