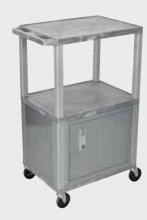

# H. Wilson WT34GE-N Green 34" High Tuffy Utility A/V Cart (3-Shelf Nickel Legs)

Locking steel cabinet panels fit firmly into the specially molded leg slots.

A set of silent roll, 4" full swivel ball bearing casters, two with locking brakes.

Includes a 3-outlet UL listed electrical assembly with a 15 ft. cord.