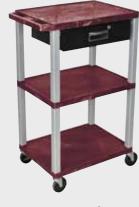

#### Tuffy Nickel Presentation Stations - 42"H x 24"W x 18"D

Pull-out shelves ideal for laptop, keyboards and projectors. Lockable WTD drawers great for storage and added security.

WTPS42C4E-N

WTPS42E-N

WT42C4E-N

Tuffy Nickel Presentation Stations - 42"H x 24"W x 18"D

Front & Side pull-out shelves ideal for laptop, keyboards and projectors. Lockable WTD drawers great for storage and added security.