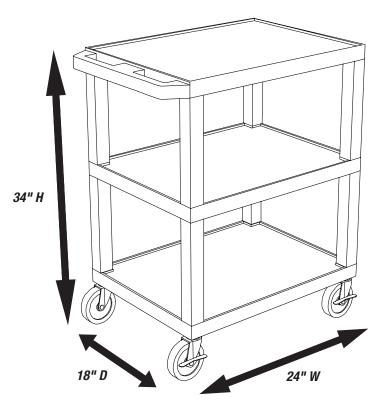

#### **Product Specifications:**

| Item Number                     | WT34S                                                                                                               |
|---------------------------------|---------------------------------------------------------------------------------------------------------------------|
| Material                        | Injection Molded Thermoplastic Resin<br>Legs: Polyvinyl Chloride (PVC)<br>Shelves: High Density Polyethylene (HDPE) |
| Color Options                   | Black, Gray, Putty, Red, Burgundy, Blue, Yellow, Orange, Hunter Green, Green, Purple, Navy                          |
| Cart Dimensions                 | 24" W x 18" D x 34" H                                                                                               |
| Weight                          | 22 lbs.                                                                                                             |
| Shelf Quantity                  | Three                                                                                                               |
| Shelf Dimensions                | 24" W x 18" D                                                                                                       |
| <b>Distance Between Shelves</b> | 12"                                                                                                                 |
| Casters (4)                     | 4" full swivel, silent roll, and ball-bearing;<br>two casters include locking brakes                                |
| Made in USA                     | Yes                                                                                                                 |
| Ship Method                     | Freight                                                                                                             |
| Shipping Carton Dims            | 1 carton;<br>28" W x 19" D x 10" H                                                                                  |
| Shipping Weight                 | 22 lbs.                                                                                                             |
| Assembly Required               | Yes                                                                                                                 |