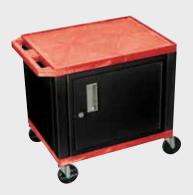

2E-B



WT42C2E-B/WTD



WT42E-B/WTD

Tuffy Black Presentation Stations - 34"H x 24"W x 18"D





19 %"W x 15 %"D



Shelves are constructed with a injection molded thermoplastic resin. Will not chip, warp, rust or peel. Shelves have a ¼" safety retaining lip and are available in 12 unique colors.

Locking steel cabinet panels fit firmly into the specially molded leg slots.

A set of silent roll, 4" full swivel ball bearing casters, two with locking brakes.

Includes a 3-outlet UL listed electrical assembly with a 15 ft. cord.



WT34C2E-B



WT34E-B



WT34C2E-B/WTD



WT34E-B/WTD

#### Tuffy Black Presentation Stations - 42"H x 24"W x 18"D



Pull-out shelves ideal for laptop, keyboards and projectors. Lockable WTD drawers great for storage and added security.





#### 26" Tuffy Carts



WT26C2E-B



WT26E-B



| Shelf |
|-------|
| Color |
| Code: |

| Black       | <b>Gray</b><br>GY | <b>Putty</b><br>OW    | <b>Red</b><br>R   | Burgundy<br>BY | <b>Blue</b><br>BU |
|-------------|-------------------|-----------------------|-------------------|----------------|-------------------|
| Yellow<br>Y | Orange<br>OR      | Hunter<br>Green<br>HG | <b>Green</b><br>G | Purple         | Navy<br>Z         |

To specify which shelf color is ordered, replace ★ in this example product number with shelf color code of choice:

WT34★C2E-B

#### WT1642-B

Includes 16", 26", 34" & 42" legs to make a variaty of cart heights. **WT2642-B** 

Includes 26", 34" & 42" legs to make a variaty of cart heights. The WT2642 also includes cabinet panels.

#### 16" Tuffy Carts



**WT16E-B**