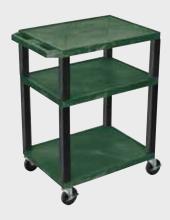

# H. Wilson WT34GYC2E-B Gray 34" High Tuffy Utility A/V Cart with Cabinet (3-Shelf Black Legs)