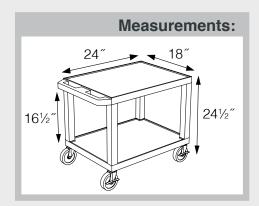

WT42E-B/WTD

Tuffy Black Presentation Stations - 34"H x 24"W x 18"D





19 %"W x 15 %"D



Shelves are constructed with a injection molded thermoplastic resin. Will not chip, warp, rust or peel. Shelves have a ¼" safety retaining lip and are available in 12 unique colors.

Locking steel cabinet panels fit firmly into the specially molded leg slots.

A set of silent roll, 4" full swivel ball bearing casters, two with locking brakes.

Includes a 3-outlet UL listed electrical assembly with a 15 ft. cord.



WT34C2E-B



WT34E-B



WT34C2E-B/WTD



WT34E-B/WTD

#### Tuffy Black Presentation Stations - 42"H x 24"W x 18"D



Pull-out shelves ideal for laptop, keyboards and projectors. Lockable WTD drawers great for storage and added security.





#### 26" Tuffy Carts



WT26C2E-B



WT26E-B



| Shelf |
|-------|
| Color |
| Code: |

| Black       | <b>Gray</b><br>GY | <b>Putty</b><br>OW    | <b>Red</b><br>R   | Burgundy<br>BY | <b>Blue</b><br>BU |
|-------------|-------------------|-----------------------|-------------------|----------------|-------------------|
| Yellow<br>Y | Orange<br>OR      | Hunter<br>Green<br>HG | <b>Green</b><br>G | Purple         | Navy<br>Z         |

To specify which shelf color is ordered, replace ★ in this example product number with shelf color code of choice:

WT34★C2E-B

#### WT1642-B

Includes 16", 26", 34" & 42" legs to make a variaty of cart heights. **WT2642-B** 

Includes 26", 34" & 42" legs to make a variaty of cart heights. The WT2642 also includes cabinet panels.

#### 16" Tuffy Carts



**WT16E-B**