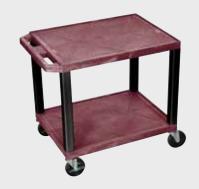

2E-B/WTD



WT42E-B/WTD

Tuffy Black Presentation Stations - 34"H x 24"W x 18"D





19 %"W x 15 %"D



Shelves are constructed with a injection molded thermoplastic resin. Will not chip, warp, rust or peel. Shelves have a ¼" safety retaining lip and are available in 12 unique colors.

Locking steel cabinet panels fit firmly into the specially molded leg slots.

A set of silent roll, 4" full swivel ball bearing casters, two with locking brakes.

Includes a 3-outlet UL listed electrical assembly with a 15 ft. cord.



WT34C2E-B



WT34E-B



WT34C2E-B/WTD



WT34E-B/WTD

#### Tuffy Black Presentation Stations - 42"H x 24"W x 18"D



Pull-out shelves ideal for laptop, keyboards and projectors. Lockable WTD drawers great for storage and added security.





#### 26" Tuffy Carts



WT26C2E-B



WT26E-B



| Shelf |
|-------|
| Color |
| Code: |

| Black       | <b>Gray</b><br>GY | <b>Putty</b><br>OW    | <b>Red</b><br>R   | Burgundy<br>BY | <b>Blue</b><br>BU |
|-------------|-------------------|-----------------------|-------------------|----------------|-------------------|
| Yellow<br>Y | Orange<br>OR      | Hunter<br>Green<br>HG | <b>Green</b><br>G | Purple         | Navy<br>Z         |

To specify which shelf color is ordered, replace ★ in this example product number with shelf color code of choice:

WT34★C2E-B

#### WT1642-B

Includes 16", 26", 34" & 42" legs to make a variaty of cart heights. **WT2642-B** 

Includes 26", 34" & 42" legs to make a variaty of cart heights. The WT2642 also includes cabinet panels.

#### 16" Tuffy Carts



**WT16E-B**