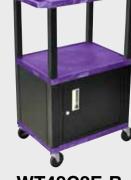

# H. Wilson WT34GYC2E-B Gray 34" High Tuffy Utility A/V Cart with Cabinet (3-Shelf Black Legs)