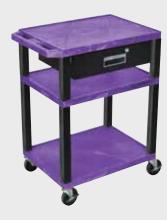

Shelf Color Code:

| • | Black       | <b>Gray</b><br>GY | <b>Putty</b><br>OW    | <b>Red</b><br>R | <b>Burgundy</b><br>BY | <b>Blue</b><br>BU |
|---|-------------|-------------------|-----------------------|-----------------|-----------------------|-------------------|
|   | Yellow<br>Y | Orange<br>OR      | Hunter<br>Green<br>HG | <b>Green</b>    | <b>Purple</b>         | <b>Navy</b><br>Z  |

#### 26" Tuffy Carts

WT26C2E-B

WT26E-B

| Shelf |
|-------|
| Color |
| Code: |

| Black       | <b>Gray</b><br>GY | <b>Putty</b><br>OW    | <b>Red</b><br>R   | Burgundy<br>BY | <b>Blue</b><br>BU |
|-------------|-------------------|-----------------------|-------------------|----------------|-------------------|
| Yellow<br>Y | Orange<br>OR      | Hunter<br>Green<br>HG | <b>Green</b><br>G | Purple         | Navy<br>Z         |