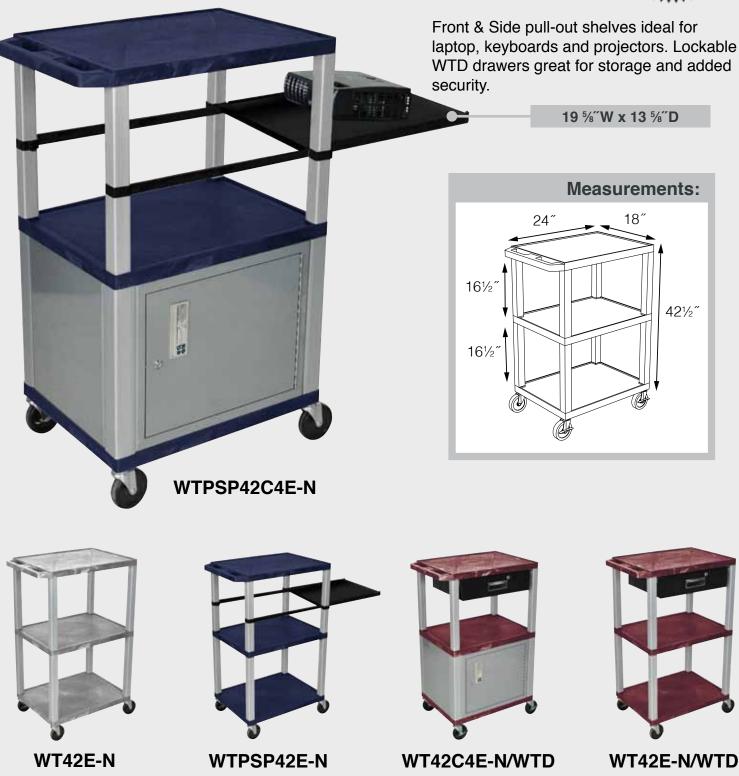

#### Tuffy Nickel Presentation Stations - 42"H x 24"W x 18"D

#### NEW Tuffy Pullout Shelf Series

19 5⁄8 W x 15 5⁄8 D

Shelves are constructed with a injection molded thermoplastic resin. Will not chip, warp, rust or peel. Shelves have a  $\frac{1}{4}$  safety retaining lip and are available in 12 unique colors.

Locking steel cabinet panels fit firmly into the specially molded leg slots.

A set of silent roll, 4" full swivel ball bearing casters, two with locking brakes.

Includes a 3-outlet UL listed electrical assembly with a 15 ft. cord.