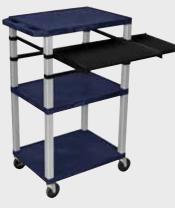

### Tuffy Nickel Presentation Stations - 34"H x 24"W x 18"D

19 <sup>5</sup>% W x 15 <sup>5</sup>% D

Shelves are constructed with a injection molded thermoplastic resin. Will not chip, warp, rust or peel. Shelves have a ¼″ safety retaining lip and are available in 12 unique colors.