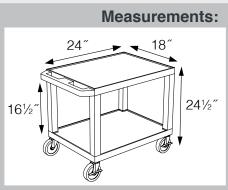

#### Tuffy Nickel Presentation Stations - 42"H x 24"W x 18"D

### Tuffy Nickel Presentation Stations - 42"H x 24"W x 18"D