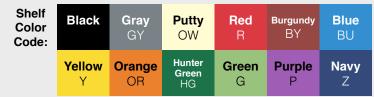

| Shelf<br>Color<br>Code: | Black              | <b>Gray</b><br>GY | <b>Putty</b><br>OW    | <b>Red</b><br>R   | <b>Burgundy</b><br>BY | <b>Blue</b><br>BU |
|-------------------------|--------------------|-------------------|-----------------------|-------------------|-----------------------|-------------------|
|                         | <b>Yellow</b><br>Y | Orange<br>OR      | Hunter<br>Green<br>HG | <b>Green</b><br>G | Purple<br>P           | <b>Navy</b><br>Z  |