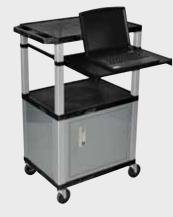

# H. Wilson WT34GYC4E-N Gray 34" High Tuffy Utility A/V Cart with Cabinet (3-Shelf Nickel Legs)

Sell Sheet

Call Us at 1-800-944-4573

**LN** H.WILSON Tuffy Presentation Stations

### Tuffy Nickel Presentation Stations - 34"H x 24"W x 18"D

19 <sup>5</sup>% W x 15 <sup>5</sup>% D

Shelves are constructed with a injection molded thermoplastic resin. Will not chip, warp, rust or peel. Shelves have a ¼″ safety retaining lip and are available in 12 unique colors.

Locking steel cabinet panels fit firmly into the specially molded leg slots.

A set of silent roll, 4" full swivel ball bearing casters, two with locking brakes.

Includes a 3-outlet UL listed electrical assembly with a 15 ft. cord.