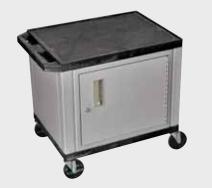

Locking steel cabinet panels fit firmly into the specially molded leg slots.

A set of silent roll, 4" full swivel ball bearing casters, two with locking brakes.

Includes a 3-outlet UL listed electrical assembly with a 15 ft. cord.

cabinet panels.