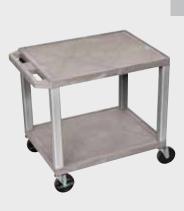

### Tuffy Nickel Presentation Stations - 34"H x 24"W x 18"D

19 <sup>5</sup>% W x 15 <sup>5</sup>% D

Shelves are constructed with a injection molded thermoplastic resin. Will not chip, warp, rust or peel. Shelves have a ¼″ safety retaining lip and are available in 12 unique colors.

Locking steel cabinet panels fit firmly into the specially molded leg slots.

A set of silent roll, 4" full swivel ball bearing casters, two with locking brakes.

Includes a 3-outlet UL listed electrical assembly with a 15 ft. cord.