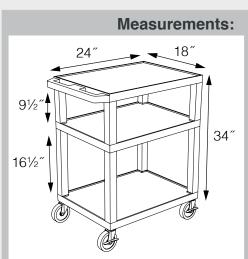

### Tuffy Nickel Presentation Stations - 34"H x 24"W x 18"D

19 <sup>5</sup>% W x 15 <sup>5</sup>% D

Shelves are constructed with a injection molded thermoplastic resin. Will not chip, warp, rust or peel. Shelves have a ¼″ safety retaining lip and are available in 12 unique colors.