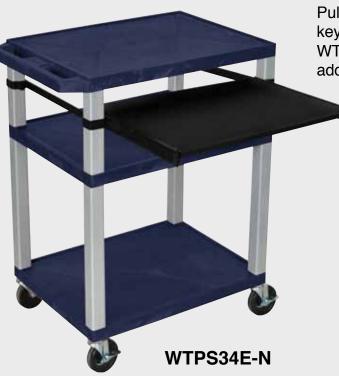

#### NEW Tuffy Pullout Shelf Series

19 5⁄8 W x 15 5⁄8 D

Shelves are constructed with a injection molded thermoplastic resin. Will not chip, warp, rust or peel. Shelves have a  $\frac{1}{4}$  safety retaining lip and are available in 12 unique colors.

### Tuffy Nickel Presentation Stations - 34"H x 24"W x 18"D

19 <sup>5</sup>% W x 15 <sup>5</sup>% D

Shelves are constructed with a injection molded thermoplastic resin. Will not chip, warp, rust or peel. Shelves have a ¼″ safety retaining lip and are available in 12 unique colors.