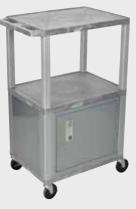

Locking steel cabinet panels fit firmly into the specially molded leg slots.

A set of silent roll, 4" full swivel ball bearing casters, two with locking brakes.

Includes a 3-outlet UL listed electrical assembly with a 15 ft. cord.