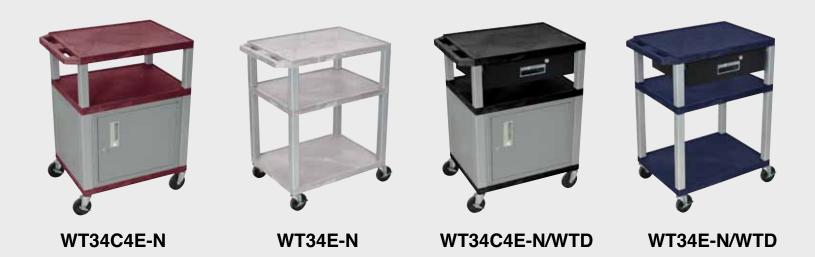

### Tuffy Nickel Presentation Stations - 34"H x 24"W x 18"D

19 <sup>5</sup>% W x 15 <sup>5</sup>% D

Shelves are constructed with a injection molded thermoplastic resin. Will not chip, warp, rust or peel. Shelves have a ¼″ safety retaining lip and are available in 12 unique colors.

Locking steel cabinet panels fit firmly into the specially molded leg slots.

A set of silent roll, 4" full swivel ball bearing casters, two with locking brakes.

Includes a 3-outlet UL listed electrical assembly with a 15 ft. cord.