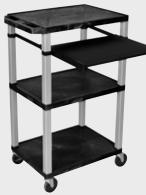

#### NEW Tuffy Pullout Shelf Series

19 5⁄8 W x 15 5⁄8 D

Shelves are constructed with a injection molded thermoplastic resin. Will not chip, warp, rust or peel. Shelves have a  $\frac{1}{4}$  safety retaining lip and are available in 12 unique colors.