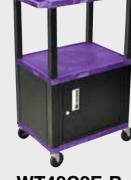

# 16½" 42½"

WTPSP42E-B

WT42C2E-B/WTD

WT42E-B/WTD

Tuffy Black Presentation Stations - 34"H x 24"W x 18"D

19 %"W x 15 %"D

Shelves are constructed with a injection molded thermoplastic resin. Will not chip, warp, rust or peel. Shelves have a ¼" safety retaining lip and are available in 12 unique colors.

Locking steel cabinet panels fit firmly into the specially molded leg slots.

A set of silent roll, 4" full swivel ball bearing casters, two with locking brakes.

Includes a 3-outlet UL listed electrical assembly with a 15 ft. cord.

WT34C2E-B

WT34E-B

WT34C2E-B/WTD

WT34E-B/WTD