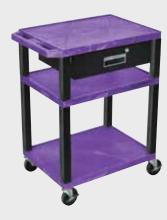

# H. Wilson WT34GYE-B Gray 34" High Tuffy Utility A/V Cart (3-Shelf Black Legs)

Tuffy Black Presentation Stations - 42"H x 24"W x 18"D

NEW Tuffy Pullout Shelf Series

19 %"W x 15 %"D

Shelves are constructed with a injection molded thermoplastic resin. Will not chip, warp, rust or peel. Shelves have a ¼" safety retaining lip and are available in 12 unique colors.

Shelf Color Code:

| • | Black       | <b>Gray</b><br>GY | Putty<br>OW           | <b>Red</b><br>R   | <b>Burgundy</b><br>BY | <b>Blue</b><br>BU |
|---|-------------|-------------------|-----------------------|-------------------|-----------------------|-------------------|
|   | Yellow<br>Y | Orange<br>OR      | Hunter<br>Green<br>HG | <b>Green</b><br>G | Purple                | <b>Navy</b><br>Z  |