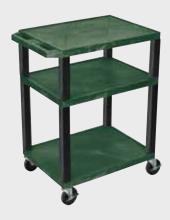

# H. Wilson WT34GYE-B Gray 34" High Tuffy Utility A/V Cart (3-Shelf Black Legs)

Tuffy Black Presentation Stations - 42"H x 24"W x 18"D

NEW Tuffy Pullout Shelf Series

19 %"W x 15 %"D

Shelves are constructed with a injection molded thermoplastic resin. Will not chip, warp, rust or peel. Shelves have a ¼" safety retaining lip and are available in 12 unique colors.

Shelf Color Code:

| • | Black       | <b>Gray</b><br>GY | Putty<br>OW           | <b>Red</b><br>R   | <b>Burgundy</b><br>BY | <b>Blue</b><br>BU |
|---|-------------|-------------------|-----------------------|-------------------|-----------------------|-------------------|
|   | Yellow<br>Y | Orange<br>OR      | Hunter<br>Green<br>HG | <b>Green</b><br>G | Purple                | <b>Navy</b><br>Z  |