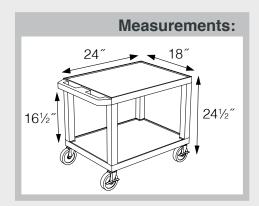

# H. Wilson WT34GYE-B Gray 34" High Tuffy Utility A/V Cart (3-Shelf Black Legs)

Tuffy Black Presentation Stations - 42"H x 24"W x 18"D

NEW Tuffy Pullout Shelf Series

19 %"W x 15 %"D

Shelves are constructed with a injection molded thermoplastic resin. Will not chip, warp, rust or peel. Shelves have a ¼" safety retaining lip and are available in 12 unique colors.