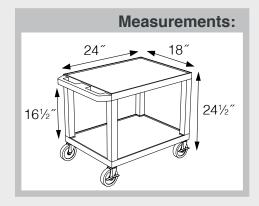

#### Tuffy Nickel Presentation Stations - 42"H x 24"W x 18"D

NEW Tuffy Pullout Shelf Series

19 %"W x 15 %"D

Shelves are constructed with a injection molded thermoplastic resin. Will not chip, warp, rust or peel. Shelves have a ¼" safety retaining lip and are available in 12 unique colors.

19 %"W x 13 %"D

WT42E-N

WT42C4E-N/WTD

WT42E-N/WTD

Tuffy Nickel Presentation Stations - 34"H x 24"W x 18"D

19 %"W x 15 %"D

Locking steel cabinet panels fit firmly into the specially molded leg slots.

A set of silent roll, 4" full swivel ball bearing casters, two with locking brakes.