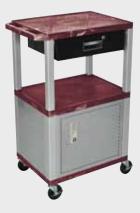

WTPS42C4E-N

WTPS42E-N

WT42C4E-N

Tuffy Nickel Presentation Stations - 42"H x 24"W x 18"D

Front & Side pull-out shelves ideal for laptop, keyboards and projectors. Lockable WTD drawers great for storage and added security.

19 %"W x 13 %"D

WT42E-N

WT42C4E-N/WTD

WT42E-N/WTD

Tuffy Nickel Presentation Stations - 34"H x 24"W x 18"D

19 %"W x 15 %"D

Locking steel cabinet panels fit firmly into the specially molded leg slots.

A set of silent roll, 4" full swivel ball bearing casters, two with locking brakes.

Locking steel cabinet panels fit firmly into the specially molded leg slots.

A set of silent roll, 4" full swivel ball bearing casters, two with locking brakes.

Includes a 3-outlet UL listed electrical assembly with a 15 ft. cord.