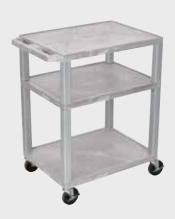

| R                 | BY       | BU               |
| Yellow<br>Y | Orange<br>OR | Hunter<br>Green<br>HG | <b>Green</b><br>G | Purple   | <b>Navy</b><br>Z |





WTPS42C4E-N



WTPS42E-N



WT42C4E-N

Tuffy Nickel Presentation Stations - 42"H x 24"W x 18"D



Front & Side pull-out shelves ideal for laptop, keyboards and projectors. Lockable WTD drawers great for storage and added security.

19 %"W x 13 %"D







WT42E-N







WT42C4E-N/WTD

WT42E-N/WTD

Tuffy Nickel Presentation Stations - 34"H x 24"W x 18"D





19 %"W x 15 %"D



Locking steel cabinet panels fit firmly into the specially molded leg slots.

A set of silent roll, 4" full swivel ball bearing casters, two with locking brakes.

Includes a 3-outlet UL listed electrical assembly with a 15 ft. cord.





WT34C4E-N



WT34E-N



WT34C4E-N/WTD



WT34E-N/WTD

#### Tuffy Nickel Presentation Stations - 42"H x 24"W x 18"D



Pull-out shelves ideal for laptop, keyboards and projectors. Lockable WTD drawers great for storage and added security.





### 26" Tuffy Carts



WT26C4E-N



WT26E-N



Shelf Color Code:

| Black       | <b>Gray</b><br>GY | <b>Putty</b><br>OW    | <b>Red</b><br>R   | Burgundy<br>BY | <b>Blue</b><br>BU |
|-------------|-------------------|-----------------------|-------------------|----------------|-------------------|
| Yellow<br>Y | Orange<br>OR      | Hunter<br>Green<br>HG | <b>Green</b><br>G | Purple         | Navy<br>Z         |

To specify which shelf color is ordered, replace ★ in this example product number with shelf color code of choice:

WT34★C4E-N

#### WT1642-N

Include