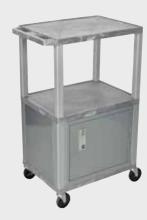

# H. Wilson WT34GYE-N Gray 34" High Tuffy Utility A/V Cart (3-Shelf Nickel Legs)

Locking steel cabinet panels fit firmly into the specially molded leg slots.

A set of silent roll, 4" full swivel ball bearing casters, two with locking brakes.

Includes a 3-outlet UL listed electrical assembly with a 15 ft. cord.

Shelf Color Code:

| Black       | <b>Gray</b>  | <b>Putty</b>          | <b>Red</b>        | Burgundy | <b>Blue</b>      |
|-------------|--------------|-----------------------|-------------------|----------|------------------|
|             | GY           | OW                    | R                 | BY       | BU               |
| Yellow<br>Y | Orange<br>OR | Hunter<br>Green<br>HG | <b>Green</b><br>G | Purple   | <b>Navy</b><br>Z |